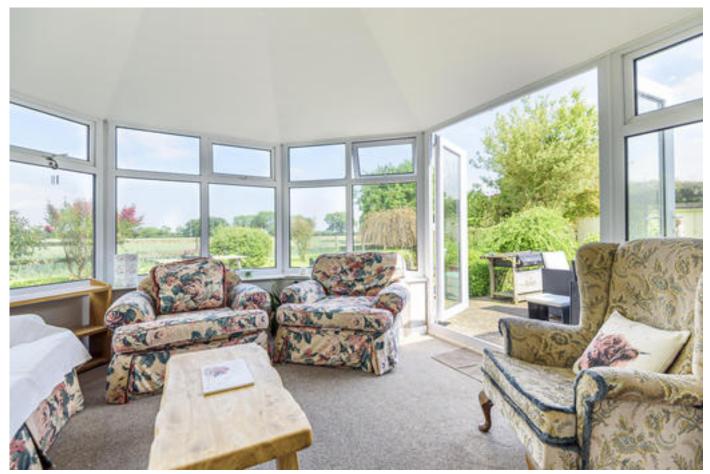

# About this property

Upper Birches is an excellent bungalow, set back from the lane, with an annexe, garden studio/ barn, delightful gardens and field views.

The principal building comprises well proportioned and light filled rooms on one floor, including a spacious and well equipped kitchen/breakfast room, a charming sitting room with a wood burning stove, a useful study, conservatory, family/dining room and four bedroom. The accommodation is laid out in such a way that rooms can easily be utilised as either bedrooms or reception rooms. The building can also be divided into a main property with an adjoining annexe.