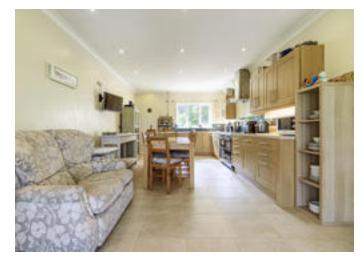

# About this property

Upper Birches is an excellent bungalow, set back from the lane, with an annexe, garden studio/ barn, delightful gardens and field views.

The principal building comprises well proportioned and light filled rooms on one floor, including a spacious and well equipped kitchen/breakfast room, a charming sitting room with a wood burning stove, a useful study, conservatory, family/dining room and four bedroom. The accommodation is laid out in such a way that rooms can easily be utilised as either bedrooms or reception rooms. The building can also be divided into a main property with an adjoining annexe.