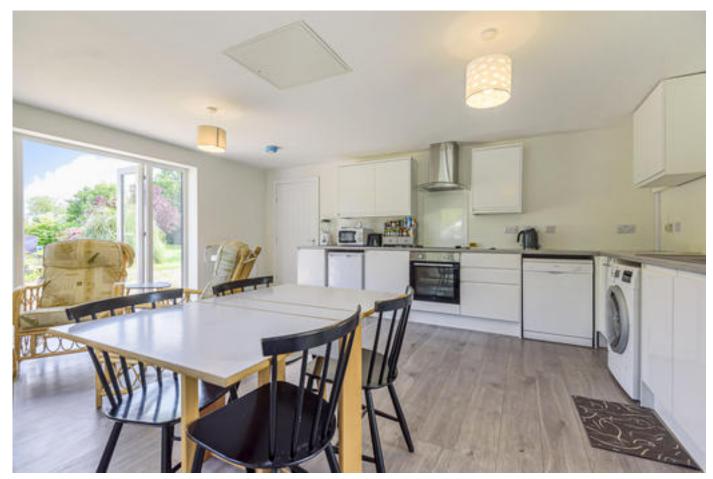

# About this property

Upper Birches is an excellent bungalow, set back from the lane, with an annexe, garden studio/ barn, delightful gardens and field views.

The principal building comprises well proportioned and light filled rooms on one floor, including a spacious and well equipped kitchen/breakfast room, a charming sitting room with a wood burning stove, a useful study, conservatory, family/dining room and four bedroom. The accommodation is laid out in such a way that rooms can easily be utilised as either bedrooms or reception rooms. The building can also be divided into a main property with an adjoining annexe.