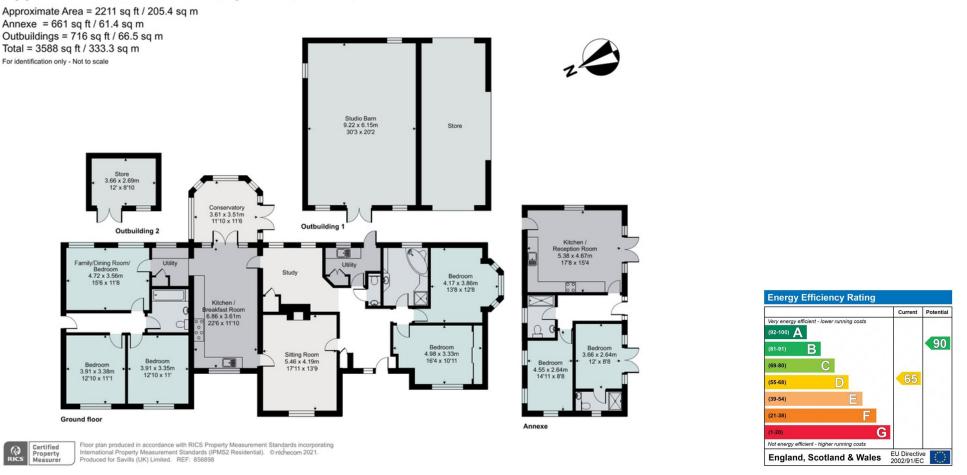

# About this property

Upper Birches is an excellent bungalow, set back from the lane, with an annexe, garden studio/ barn, delightful gardens and field views.

The principal building comprises well proportioned and light filled rooms on one floor, including a spacious and well equipped kitchen/breakfast room, a charming sitting room with a wood burning stove, a useful study, conservatory, family/dining room and four bedroom. The accommodation is laid out in such a way that rooms can easily be utilised as either bedrooms or reception rooms. The building can also be divided into a main property with an adjoining annexe.

Within the grounds of Upper Birches are a number of outbuildings including a generous studio barn and the detached annexe. This modern annexe has an open plan kitchen/ reception room, two double bedrooms and two bathrooms. The EPC rating for the annex is B (89).

# **Council Tax** Band = G

Energy Performance

EPC Rating = D