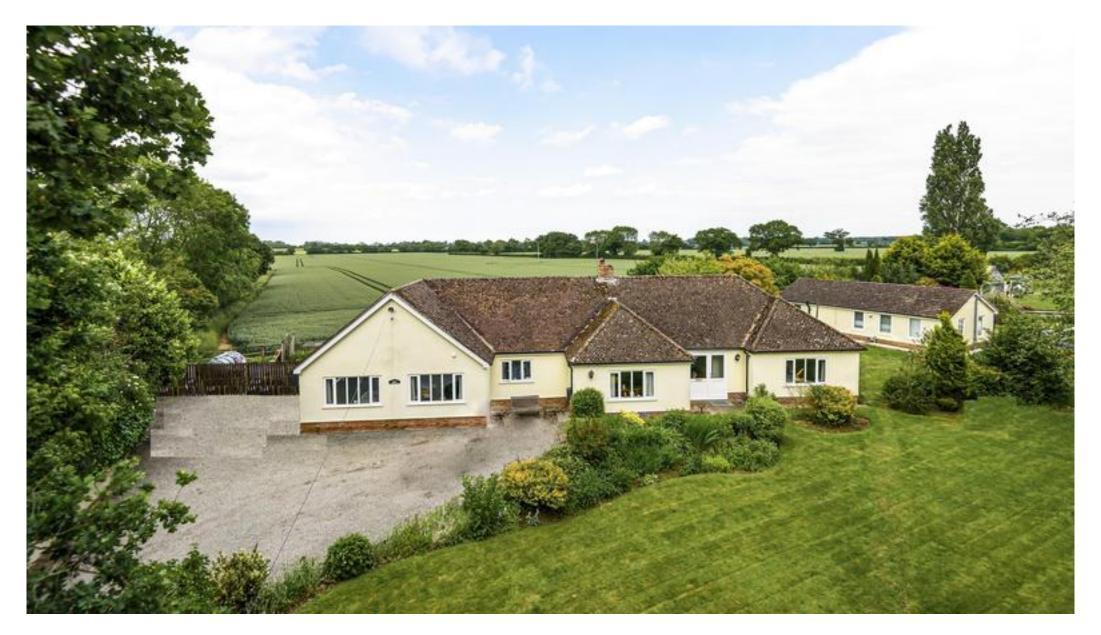

# Excellent bungalow and annexe with stunning garden

Upper Birches, Chattisham, Ipswich, Suffolk IP8 3QG

Guide price £1,150,000

4/5 bedrooms • 2 bathrooms • sitting room, study, family/dining room/bed 5 • conservatory, countryside views • 2 bedroom detached annexe • studio barn & greenhouses • established gardens • about 1.27 acres

# About this property

Upper Birches is an excellent bungalow, set back from the lane, with an annexe, garden studio/ barn, delightful gardens and field views.

The principal building comprises well proportioned and light filled rooms on one floor, including a spacious and well equipped kitchen/breakfast room, a charming sitting room with a wood burning stove, a useful study, conservatory, family/dining room and four bedroom. The accommodation is laid out in such a way that rooms can easily be utilised as either bedrooms or reception rooms. The building can also be divided into a main property with an adjoining annexe.

The gardens are incredibly beautiful and home to a variety of flora and fauna. The grounds total about 1.27 acres and there are areas of lawn, mature trees, herbaceous borders and two wonderful ponds. There are three entrances from the lane to Upper Birches, to the main bungalow, the annexe, (providing ample parking) and the gardens/studio barn.