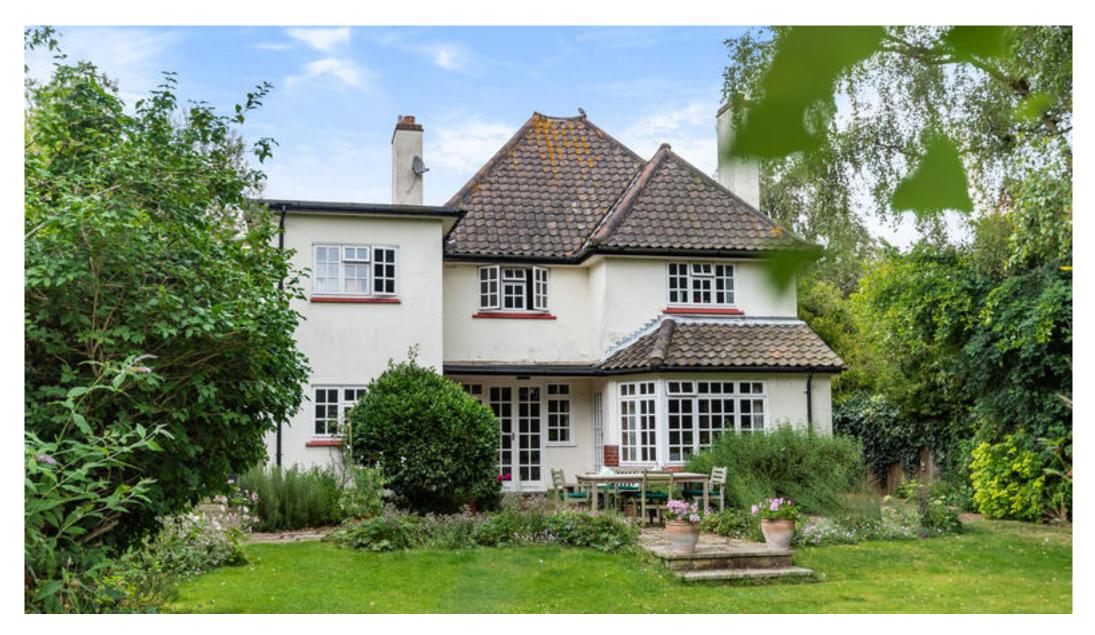

# Charming house set in wonderful mature gardens

48 Saxmundham Road, Aldeburgh, Suffolk, IP15 5JE

Freehold

4 bedrooms • 2 bath/shower rooms • 3 reception rooms • kitchen/utility room • mature gardens • ample off street parking

### About this property

48 Saxmundham Road is a charming detached house set well back from the road amongst beautiful mature gardens.

Internally the house has great character with numerous features including fireplaces and French windows. The accommodation flows remarkably well with a central reception hall giving access to a spacious kitchen/ breakfast room and two/three reception rooms overlooking the gardens. The sitting & dining rooms both have fireplaces, which require reinstating and doors opening out to the terrace and gardens.

The gardens lie to the south-west and are a particular feature of the house with a wonderful range of mature trees, shrubs, lawns and borders. A terrace runs along the rear of the house, perfect for al fresco dining.

The gardens are wonderfully mature and private and yet the house is located within easy walking distance of the shops, the town, the beach ad the river.

To the front, the house is approached on a private driveway with parking for several cars.