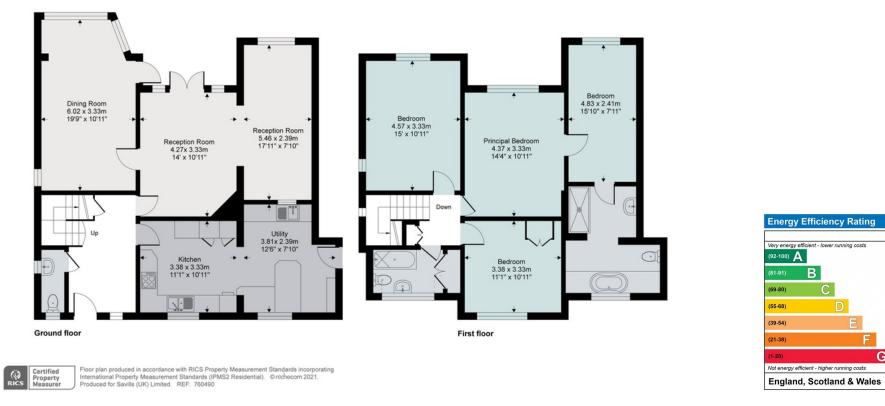

### About this property

48 Saxmundham Road is a charming detached house set well back from the road amongst beautiful mature gardens.

Internally the house has great character with numerous features including fireplaces and French windows. The accommodation flows remarkably well with a central reception hall giving access to a spacious kitchen/ breakfast room and two/three reception rooms overlooking the gardens. The sitting & dining rooms both have fireplaces, which require reinstating and doors opening out to the terrace and gardens.

The first floor accommodation offers four light and bright bedrooms. The principal bedroom has an en-suite bathroom & dressing room/ bedroom four. There are a further two bedrooms and a family bathroom.

#### **Tenure** Freehold

EPC rating = E

## Saxmundham Road, Aldeburgh, IP15 5JE

Approximate Area = 1781 sq ft / 165 sq m Limited Use Area(s) = 3 sq ft / 0.2 sq m Total = 1784 sq ft / 165 sq m For identification only - Not to scale

Important notice: Savills, their clients and any joint agents give notice that 1: They are not authorised to make or give any representations or warranties in relation to the property either here or elsewhere, either on their own behalf or on behalf of their client or otherwise. They assume no responsibility for any statement that may be made in these particulars. These particulars do not form part of any offer or contract and must not be relied upon as statements or representations of fact. 2: Any areas, measurements or distances are approximate. The text, photographs and plans are for guidance only and are not necessarily comprehensive. It should not be assumed that the property has all necessary planning, building regulation or other consents and Savills have not tested any services, equipment or facilities. Purchasers must satisfy themselves by inspection or otherwise. 12029060 Job ID: 153640 User initials: KS

G

EU Directive 2002/91/EC

Current Potential

74