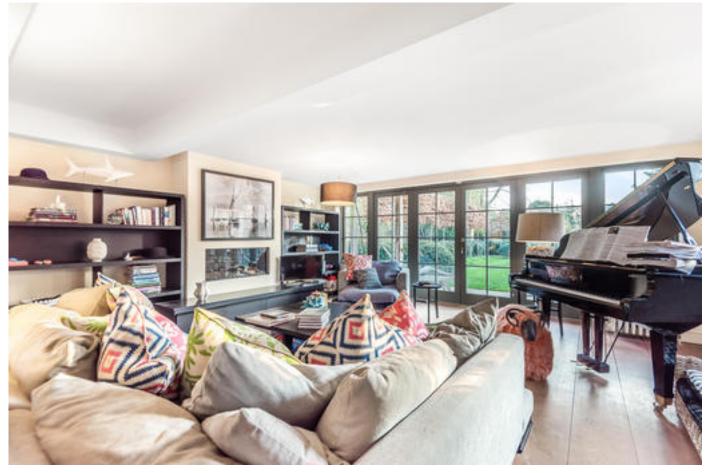

#### About this property

The Beeches is an exceptioanly well situated detached house set on the edge of town. The house is constructed from brick with part rendered elevations under pitched tiled roofs and has recently undergone a thorough renovation, remodel and extension to provide an immaculately presented home which takes advantage of the spacious plot and beautifully landscaped gardens. Internally the layout of the accommodation works remarkably well with an entrance hall leading into the sitting room with an open fireplace and large picture

window over looking the gardens. Double doors open into a wonderful open plan kitchen/ reception room which has windows on all three sides including both french doors and large bifold doors opening out to the terrace and garden. The bedrooms all benefit from ensuite bathrooms and the master bedroom has a vaulted ceiling with exposed oak work and French doors opening out to a balcony with fine views.