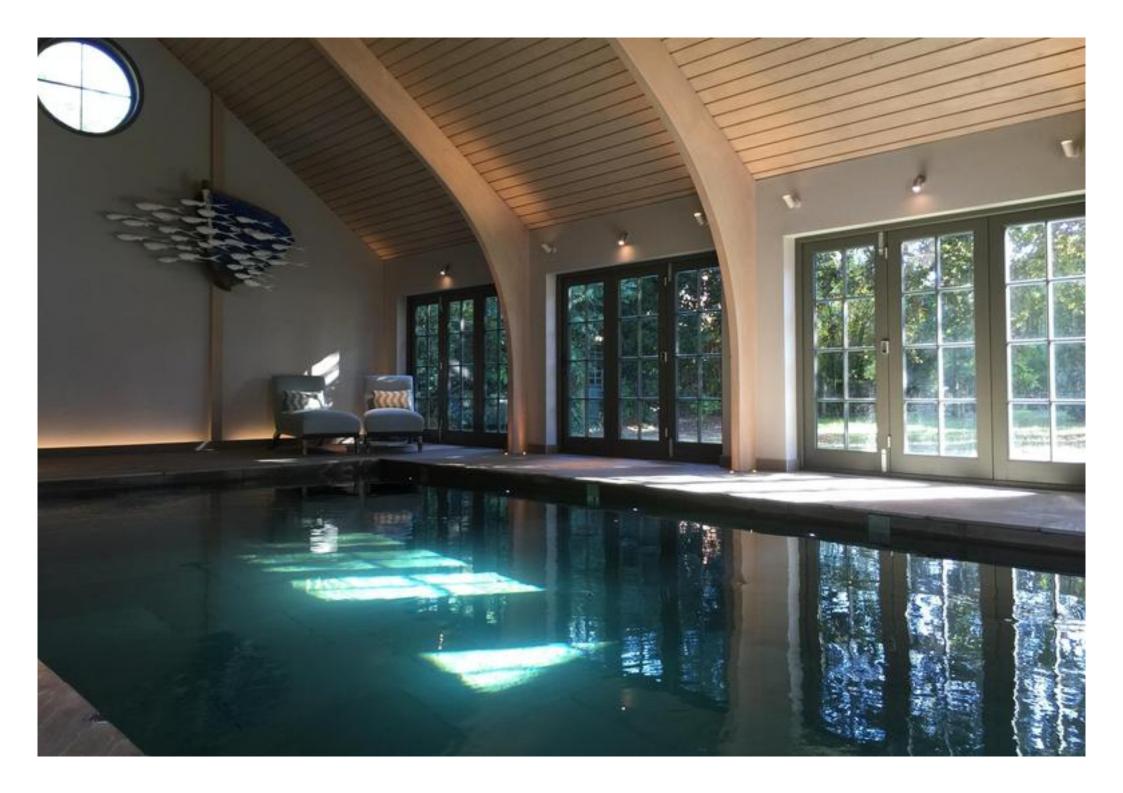

The house is approached through electrically operated wooden gates to a graveled parking sweep fronting the house. To one side lies the exceptionally impressive indoor swimming pool complex which has a swimming pool room with a floor that covers the swimming pool when not in use allowing the room to be used as a versatile reception space, which is ideal for entertaining. At the press of a button, the floor will drop revealing the swimming pool beneath. There is a jacuzzi/hot tub to one side, changing rooms with a private shower room and a sauna. Large sets of bifold door open out into the garden. To the rear lies covered boat sorage and to one side is a home office.