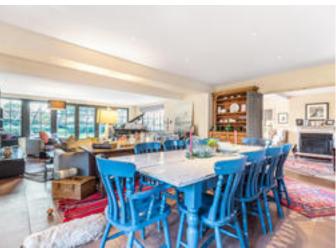

window over looking the gardens. Double doors open into a wonderful open plan kitchen/ reception room which has windows on all three sides including both french doors and large bifold doors opening out to the terrace and garden. The bedrooms all benefit from ensuite bathrooms and the master bedroom has a vaulted ceiling with exposed oak work and French doors opening out to a balcony with fine views.