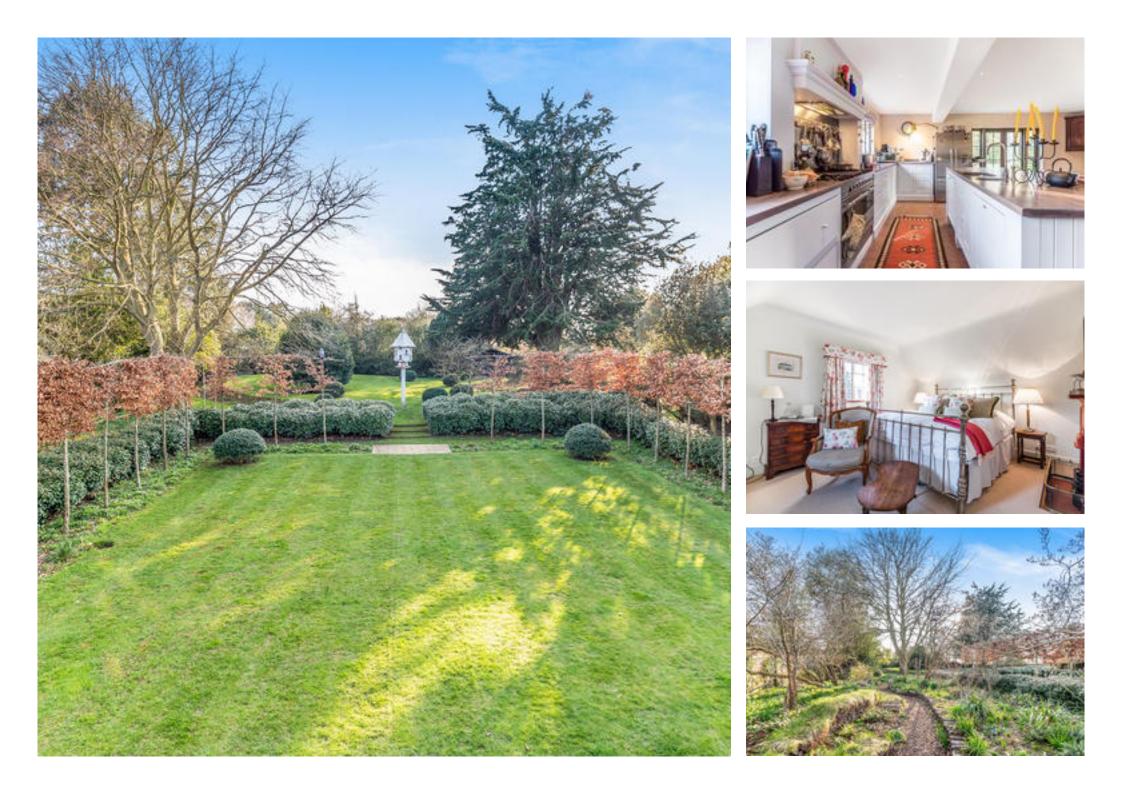

#### About this property

The Beeches is an exceptioanly well situated detached house set on the edge of town. The house is constructed from brick with part rendered elevations under pitched tiled roofs and has recently undergone a thorough renovation, remodel and extension to provide an immaculately presented home which takes advantage of the spacious plot and beautifully landscaped gardens. Internally the layout of the accommodation works remarkably well with an entrance hall leading into the sitting room with an open fireplace and large picture

window over looking the gardens. Double doors open into a wonderful open plan kitchen/ reception room which has windows on all three sides including both french doors and large bifold doors opening out to the terrace and garden. The bedrooms all benefit from ensuite bathrooms and the master bedroom has a vaulted ceiling with exposed oak work and French doors opening out to a balcony with fine views.