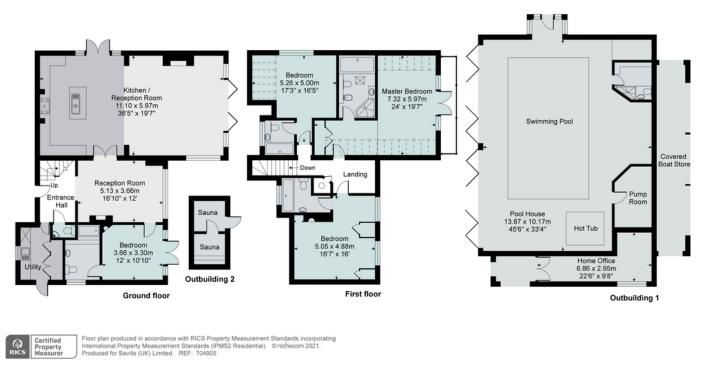

#### Viewing

Strictly by appointment with

The Beeches, Saxmundham Road, Aldeburgh, Suffolk, IP15 5PD Gross internal area (approx) 2327 Outbuildings 1916 Total 4387

OnTheMarket.com Savills

Savills Suffolk 01473 234 800 ipswich@savills.com

## Saxmundham Road, Aldeburgh, IP15 5PD

Approximate Area = 2327 sq ft / 216 sq m Limited Use Area(s) = 144 sq ft / 13.4 sq m Outbuildings = 1916 sq ft / 178 sq m Total = 4387 sq ft / 407.6 sq m For identification only - Not to scale