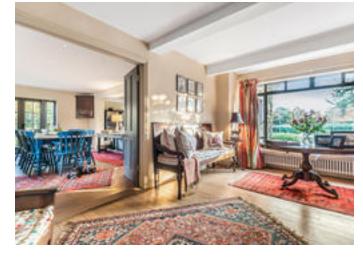

#### About this property

The Beeches is an exceptioanly well situated detached house set on the edge of town. The house is constructed from brick with part rendered elevations under pitched tiled roofs and has recently undergone a thorough renovation, remodel and extension to provide an immaculately presented home which takes advantage of the spacious plot and beautifully landscaped gardens. Internally the layout of the accommodation works remarkably well with an entrance hall leading into the sitting room with an open fireplace and large picture

window over looking the gardens. Double doors open into a wonderful open plan kitchen/ reception room which has windows on all three sides including both french doors and large bifold doors opening out to the terrace and garden. The bedrooms all benefit from ensuite bathrooms and the master bedroom has a vaulted ceiling with exposed oak work and French doors opening out to a balcony with fine views.