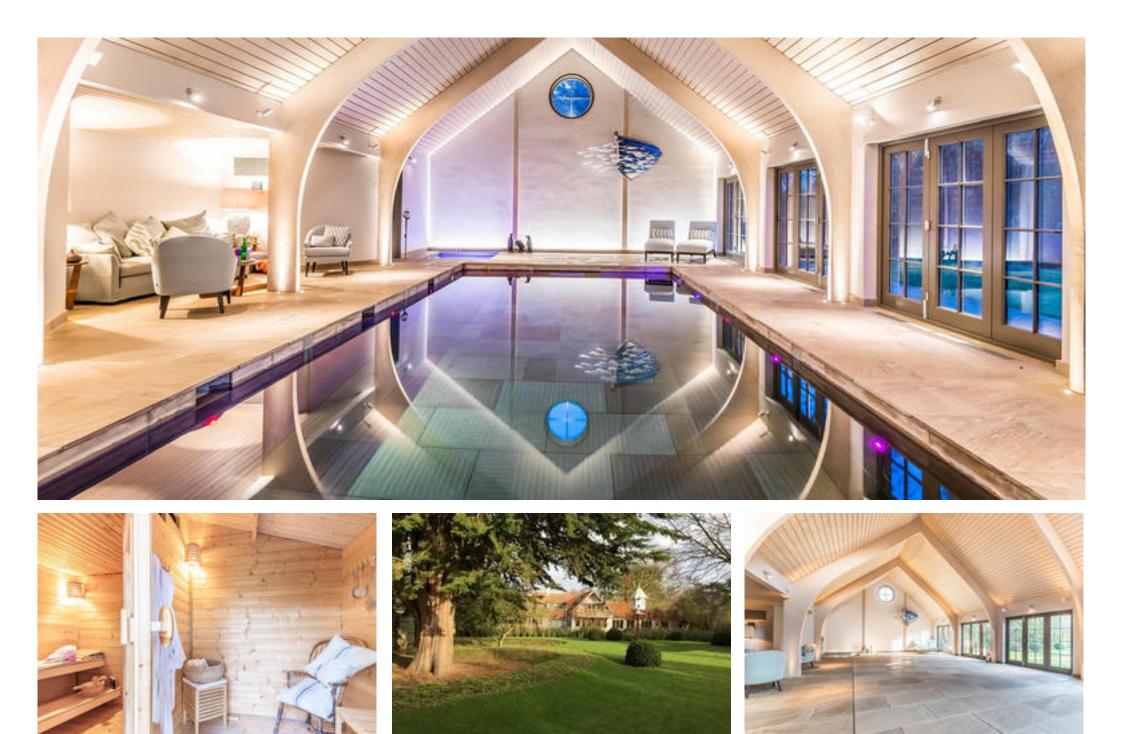

The house is approached through electrically operated wooden gates to a graveled parking sweep fronting the house. To one side lies the exceptionally impressive indoor swimming pool complex which has a swimming pool room with a floor that covers the swimming pool when not in use allowing the room to be used as a versatile reception space, which is ideal for entertaining. At the press of a button, the floor will drop revealing the swimming pool beneath. There is a jacuzzi/hot tub to one side, changing rooms with a private shower room and a sauna. Large sets of bifold door open out into the garden. To the rear lies covered boat sorage and to one side is a home office.