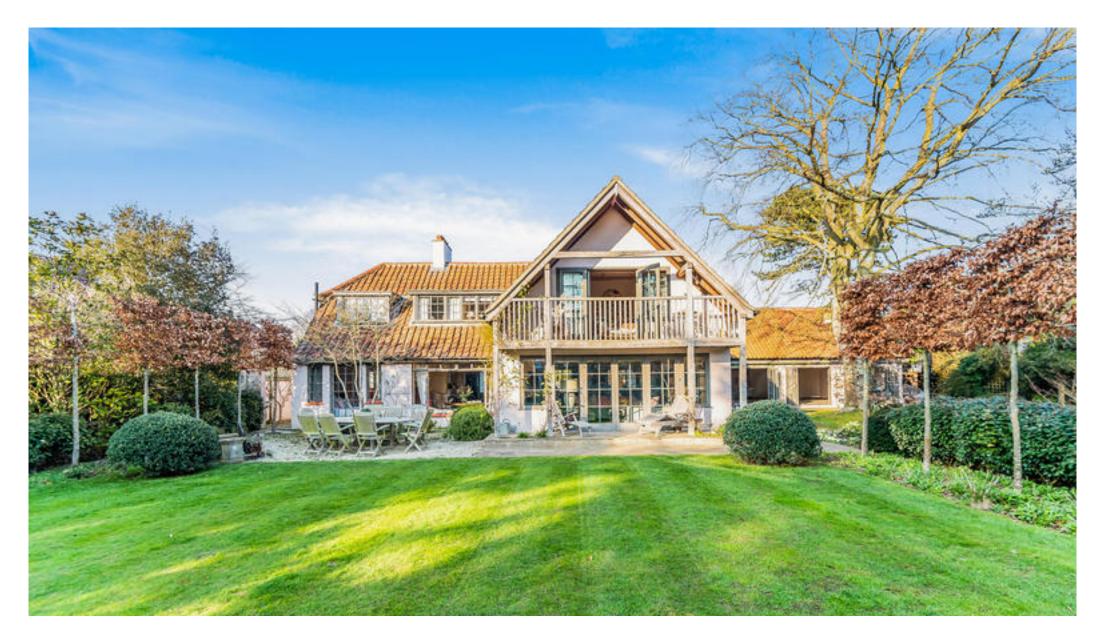

# Exceptional spacious house set in landscaped gardens

The Beeches, Saxmundham Road, Aldeburgh, Suffolk, IP15 5PD

Freehold

4 Bedrooms • 4 En-Suite Bathrooms • Large Kitchen/ Dining/Reception Room • Entrance Hall & Sitting Room
• Utility Room • Indoor Swimming Pool with Sauna & Jacuzzi • Home Office • Mature Gardens of 0.56 Acre

#### About this property

The Beeches is an exceptioanly well situated detached house set on the edge of town. The house is constructed from brick with part rendered elevations under pitched tiled roofs and has recently undergone a thorough renovation, remodel and extension to provide an immaculately presented home which takes advantage of the spacious plot and beautifully landscaped gardens. Internally the layout of the accommodation works remarkably well with an entrance hall leading into the sitting room with an open fireplace and large picture

window over looking the gardens. Double doors open into a wonderful open plan kitchen/ reception room which has windows on all three sides including both french doors and large bifold doors opening out to the terrace and garden. The bedrooms all benefit from ensuite bathrooms and the master bedroom has a vaulted ceiling with exposed oak work and French doors opening out to a balcony with fine views.