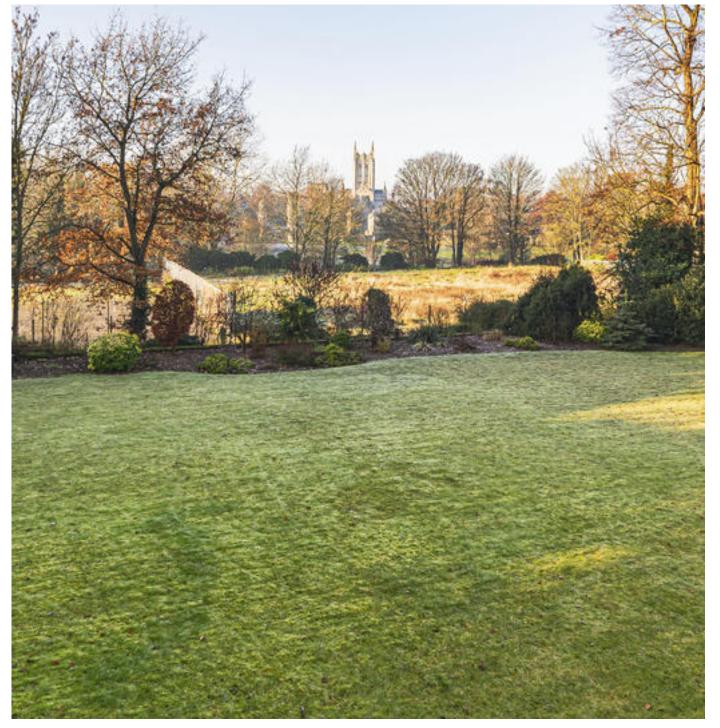

#### **Local information**

St James Court is situated in mature grounds extending to approximately 0.8 of an acre including gardens and parking.

In an elevated setting the property enjoys fabulous views to the Cathedral and town centre, which offers a wealth of amenities, within walking distance through the beautiful Abbey Gardens.

#### Outside

The landscaped and communal gardens are laid to lawn with mature trees and shrubs. They

offer a particularly attractive feature of the property and enjoy mainly a south and westerly aspect.

Adjacent is a residents' and visitor's large parking area. There is pedestrian access from these grounds which leads to the nearby Abbey Gardens and the town centre.