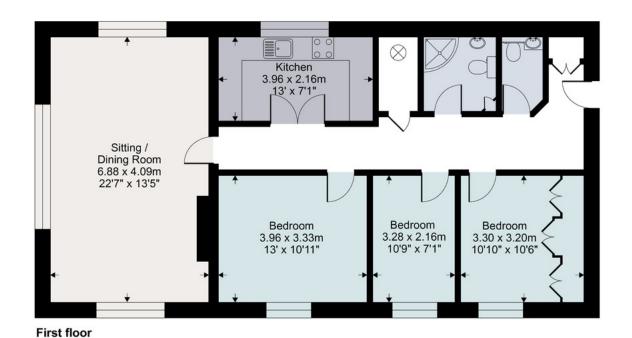

The accommodation comprises; an entrance hall, well proportioned open plan sitting room/dining room with outstanding views to the gardens and Cathedral beyond, re-fitted kitchen, bathroom, cloakroom and three bedrooms.

# 5 St. James Court, Bury St. Edmunds, IP33 1YD

Gross internal floor area (approx): 95.7 sq m / 1031 sq ft
For Identification only - Not to scale
Niche Communications

**OnTheMarket.com** 

Important notice: Savills, their clients and any joint agents give notice that 1: They are not authorised to make or give any representations or warranties in relation to the property either here or elsewhere, either on their own behalf or on behalf of their client or otherwise. They assume no responsibility for any statement that may be made in these particulars. These particulars do not form part of any offer or contract and must not be relied upon as statements or representations of fact. 2: Any areas, measurements or distances are approximate. The text, photographs and plans are for guidance only and are not necessarily comprehensive. It should not be assumed that the property has all necessary planning, building regulation or other consents and Savills have not tested any services, equipment or facilities. Purchasers must satisfy themselves by inspection or otherwise. 91022101 Job ID: 139081 User initials: KS