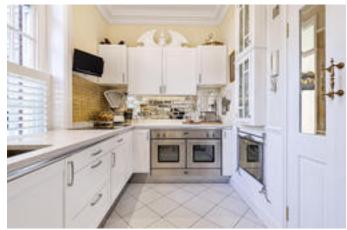

The accommodation comprises; an entrance hall, well proportioned open plan sitting room/dining room with outstanding views to the gardens and Cathedral beyond, re-fitted kitchen, bathroom, cloakroom and three bedrooms.