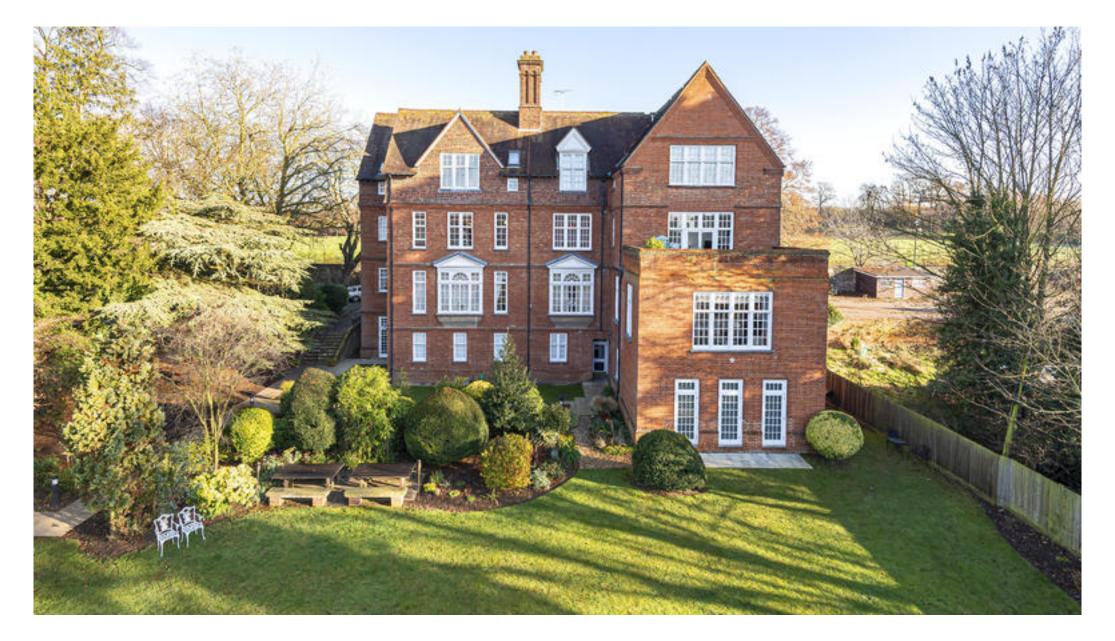

## About this property

This first floor apartment forms part of the former King Edward VI Grammer School which was designed in 1881 by the famous architect Sir A. W. Blomfield on 1st July 1882.

The current owners have thoroughly refurbished the property to a high standard throughout.

#### **Local information**

St James Court is situated in mature grounds extending to approximately 0.8 of an acre including gardens and parking.

In an elevated setting the property enjoys fabulous views to the Cathedral and town centre, which offers a wealth of amenities, within walking distance through the beautiful Abbey Gardens.

#### Outside

The landscaped and communal gardens are laid to lawn with mature trees and shrubs. They

offer a particularly attractive feature of the property and enjoy mainly a south and westerly aspect.

Adjacent is a residents' and visitor's large parking area. There is pedestrian access from these grounds which leads to the nearby Abbey Gardens and the town centre.