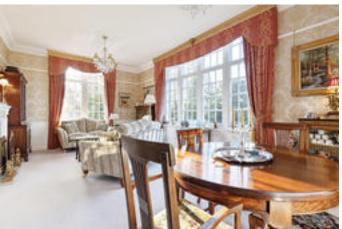

The accommodation comprises; an entrance hall, well proportioned open plan sitting room/dining room with outstanding views to the gardens and Cathedral beyond, re-fitted kitchen, bathroom, cloakroom and three bedrooms.