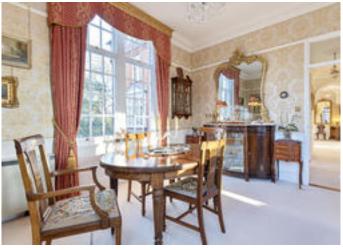

The accommodation comprises; an entrance hall, well proportioned open plan sitting room/dining room with outstanding views to the gardens and Cathedral beyond, re-fitted kitchen, bathroom, cloakroom and three bedrooms.