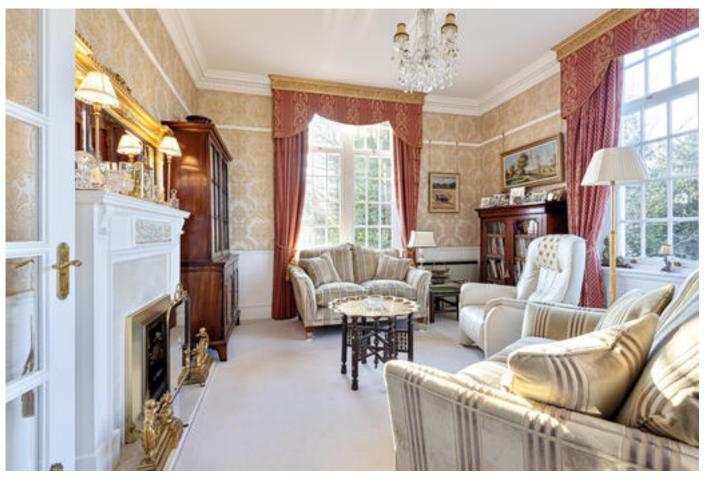

The accommodation comprises; an entrance hall, well proportioned open plan sitting room/dining room with outstanding views to the gardens and Cathedral beyond, re-fitted kitchen, bathroom, cloakroom and three bedrooms.