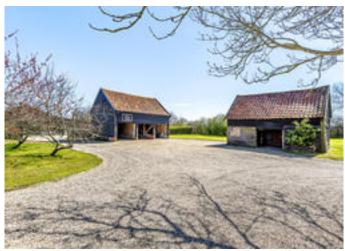

periods with large sash windows in the Georgian section and exposed beams and studwork within the older rear of the property. The outbuildings are a particular feature of the house with a detached studio, a two story red brick former barn which has great potential and has been renovated and could be easily converted into a cottage subject to the necessary consents. The timber framed barn is a particular feature of the property and is a fine example with many substantial timbers, exposed part stone floors and large double doors opening out to a sheltered courtyard garden. The granary which is also two story has been renovated and also provides great potential for alternative uses subject to the necessary consents.

There are a series of exceptionally spacious former agricultural buildings which are ideal for storage or potential business use subject to the necessary consents. There is also a large barn to the rear which has undergone a renovation to insulate and provide heating as well as a kitchen & shower room. Beyond the land surrounds the house and is ideal for horses or other livestock.