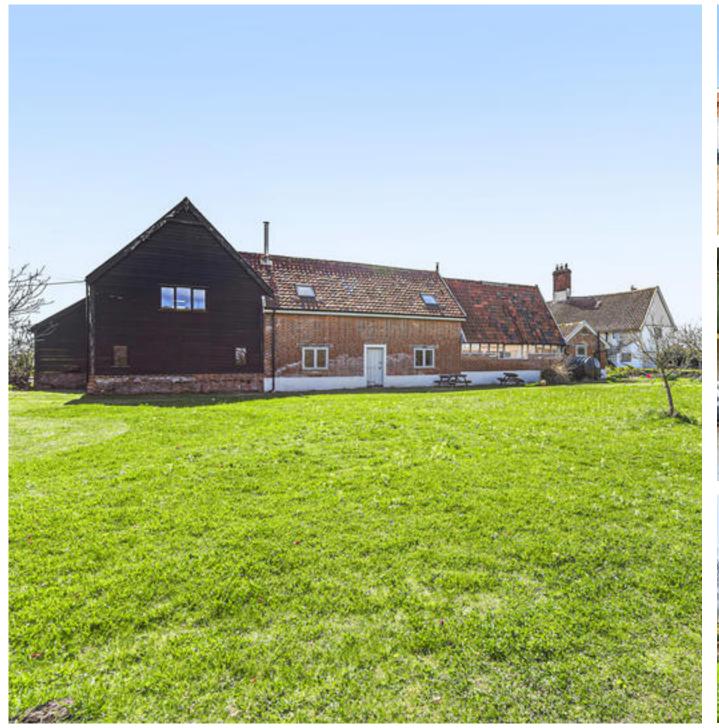

periods with large sash windows in the Georgian section and exposed beams and studwork within the older rear of the property. The outbuildings are a particular feature of the house with a detached studio, a two story red brick former barn which has great potential and has been renovated and could be easily converted into a cottage subject to the necessary consents. The timber framed barn is a particular feature of the property and is a fine example with many substantial timbers, exposed part stone floors and large double doors opening out to a sheltered courtyard garden. The granary which is also two story has been renovated and also provides great potential for alternative uses subject to the necessary consents.

There are a series of exceptionally spacious former agricultural buildings which are ideal for storage or potential business use subject to the necessary consents. There is also a large barn to the rear which has undergone a renovation to insulate and provide heating as well as a kitchen & shower room. Beyond the land surrounds the house and is ideal for horses or other livestock.