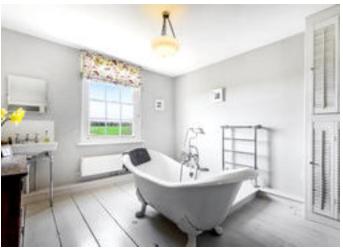

#### About this property

Listed Grade II, Hill House Farm dates in part to 17th century & was extended with its classic Victorian edition to the front. Internally the property has numerous period features that include inglenook fireplaces, exposed wooden floors, beams and studwork and mullion windows. The house benefits from the two sections of the house which date to different

periods with large sash windows in the Georgian section and exposed beams and studwork within the older rear of the property. The outbuildings are a particular feature of the house with a detached studio, a two story red brick former barn which has great potential and has been renovated and could be easily converted into a cottage subject to the necessary consents. The timber framed barn is a particular feature of the property and is a fine example with many substantial timbers, exposed part stone floors and large double doors opening out to a sheltered courtyard garden. The granary which is also two story has been renovated and also provides great potential for alternative uses subject to the necessary consents.