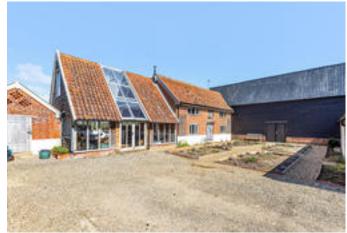

periods with large sash windows in the Georgian section and exposed beams and studwork within the older rear of the property. The outbuildings are a particular feature of the house with a detached studio, a two story red brick former barn which has great potential and has been renovated and could be easily converted into a cottage subject to the necessary consents. The timber framed barn is a particular feature of the property and is a fine example with many substantial timbers, exposed part stone floors and large double doors opening out to a sheltered courtyard garden. The granary which is also two story has been renovated and also provides great potential for alternative uses subject to the necessary consents.