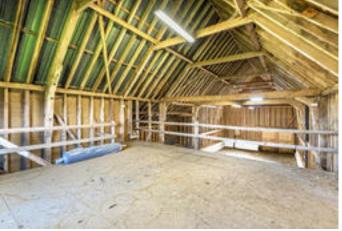

periods with large sash windows in the Georgian section and exposed beams and studwork within the older rear of the property. The outbuildings are a particular feature of the house with a detached studio, a two story red brick former barn which has great potential and has been renovated and could be easily converted into a cottage subject to the necessary consents. The timber framed barn is a particular feature of the property and is a fine example with many substantial timbers, exposed part stone floors and large double doors opening out to a sheltered courtyard garden. The granary which is also two story has been renovated and also provides great potential for alternative uses subject to the necessary consents.

There are a series of exceptionally spacious former agricultural buildings which are ideal for storage or potential business use subject to the necessary consents. There is also a large barn to the rear which has undergone a renovation to insulate and provide heating as well as a kitchen & shower room. Beyond the land surrounds the house and is ideal for horses or other livestock.