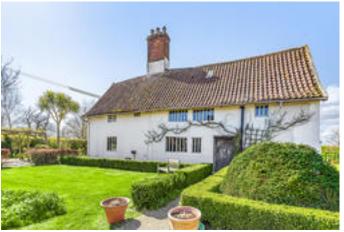

#### About this property

Listed Grade II, Hill House Farm dates in part to 17th century & was extended with its classic Victorian edition to the front. Internally the property has numerous period features that include inglenook fireplaces, exposed wooden floors, beams and studwork and mullion windows. The house benefits from the two sections of the house which date to different

periods with large sash windows in the Georgian section and exposed beams and studwork within the older rear of the property. The outbuildings are a particular feature of the house with a detached studio, a two story red brick former barn which has great potential and has been renovated and could be easily converted into a cottage subject to the necessary consents. The timber framed barn is a particular feature of the property and is a fine example with many substantial timbers, exposed part stone floors and large double doors opening out to a sheltered courtyard garden. The granary which is also two story has been renovated and also provides great potential for alternative uses subject to the necessary consents.