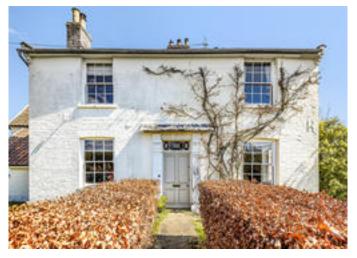

#### About this property

Listed Grade II, Hill House Farm dates in part to 17th century & was extended with its classic Victorian edition to the front. Internally the property has numerous period features that include inglenook fireplaces, exposed wooden floors, beams and studwork and mullion windows. The house benefits from the two sections of the house which date to different

periods with large sash windows in the Georgian section and exposed beams and studwork within the older rear of the property. The outbuildings are a particular feature of the house with a detached studio, a two story red brick former barn which has great potential and has been renovated and could be easily converted into a cottage subject to the necessary consents. The timber framed barn is a particular feature of the property and is a fine example with many substantial timbers, exposed part stone floors and large double doors opening out to a sheltered courtyard garden. The granary which is also two story has been renovated and also provides great potential for alternative uses subject to the necessary consents.