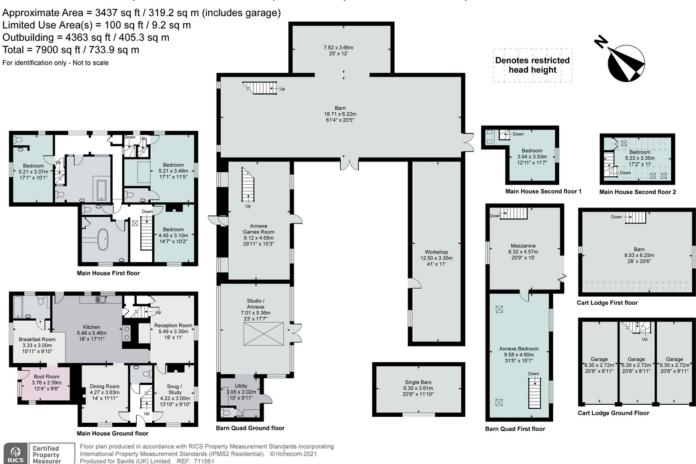

periods with large sash windows in the Georgian section and exposed beams and studwork within the older rear of the property. The outbuildings are a particular feature of the house with a detached studio, a two story red brick former barn which has great potential and has been renovated and could be easily converted into a cottage subject to the necessary consents. The timber framed barn is a particular feature of the property and is a fine example with many substantial timbers, exposed part stone floors and large double doors opening out to a sheltered courtyard garden. The granary which is also two story has been renovated and also provides great potential for alternative uses subject to the necessary consents.

There are a series of exceptionally spacious former agricultural buildings which are ideal for storage or potential business use subject to the necessary consents. There is also a large barn to the rear which has undergone a renovation to insulate and provide heating as well as a kitchen & shower room. Beyond the land surrounds the house and is ideal for horses or other livestock.