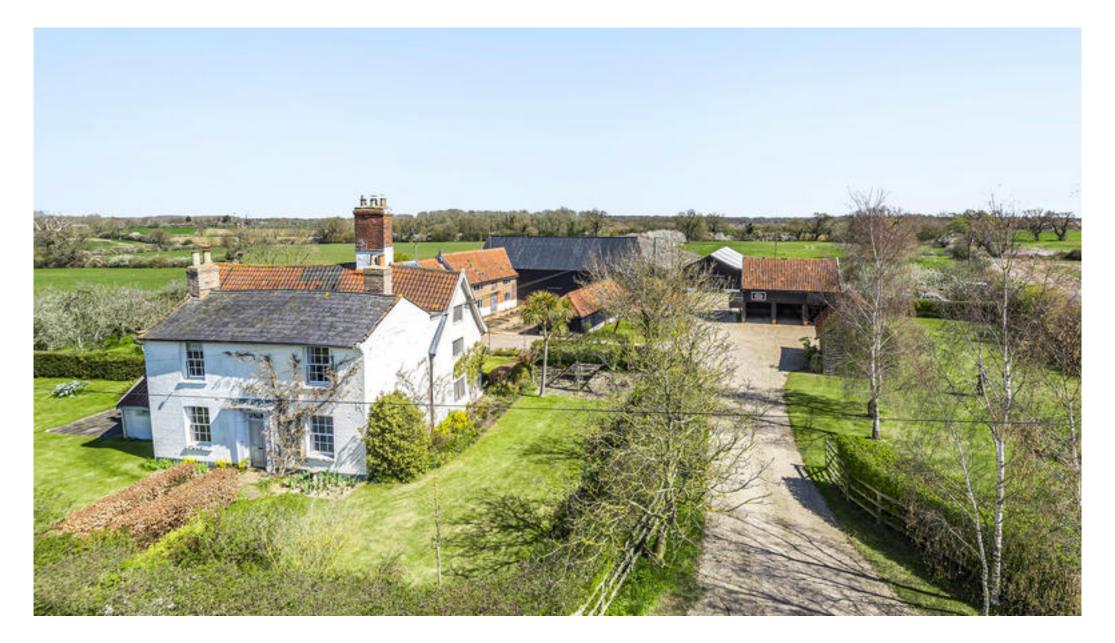

Superb house & extensive outbuildings set in 18 acres

Hill House Farm, Benhall, Saxmundham, Suffolk, IP17 1JJ

5 Bedrooms • 3 Bath/Shower Rooms • 4 Reception Rooms • Studio/Annexe • Extensive Barns & Outbuildings • Triple Cart Lodge Garage • Mature Gardens & Grounds • About 1767 Acres

#### About this property

Listed Grade II, Hill House Farm dates in part to 17th century & was extended with its classic Victorian edition to the front. Internally the property has numerous period features that include inglenook fireplaces, exposed wooden floors, beams and studwork and mullion windows. The house benefits from the two sections of the house which date to different

periods with large sash windows in the Georgian section and exposed beams and studwork within the older rear of the property. The outbuildings are a particular feature of the house with a detached studio, a two story red brick former barn which has great potential and has been renovated and could be easily converted into a cottage subject to the necessary consents. The timber framed barn is a particular feature of the property and is a fine example with many substantial timbers, exposed part stone floors and large double doors opening out to a sheltered courtyard garden. The granary which is also two story has been renovated and also provides great potential for alternative uses subject to the necessary consents.