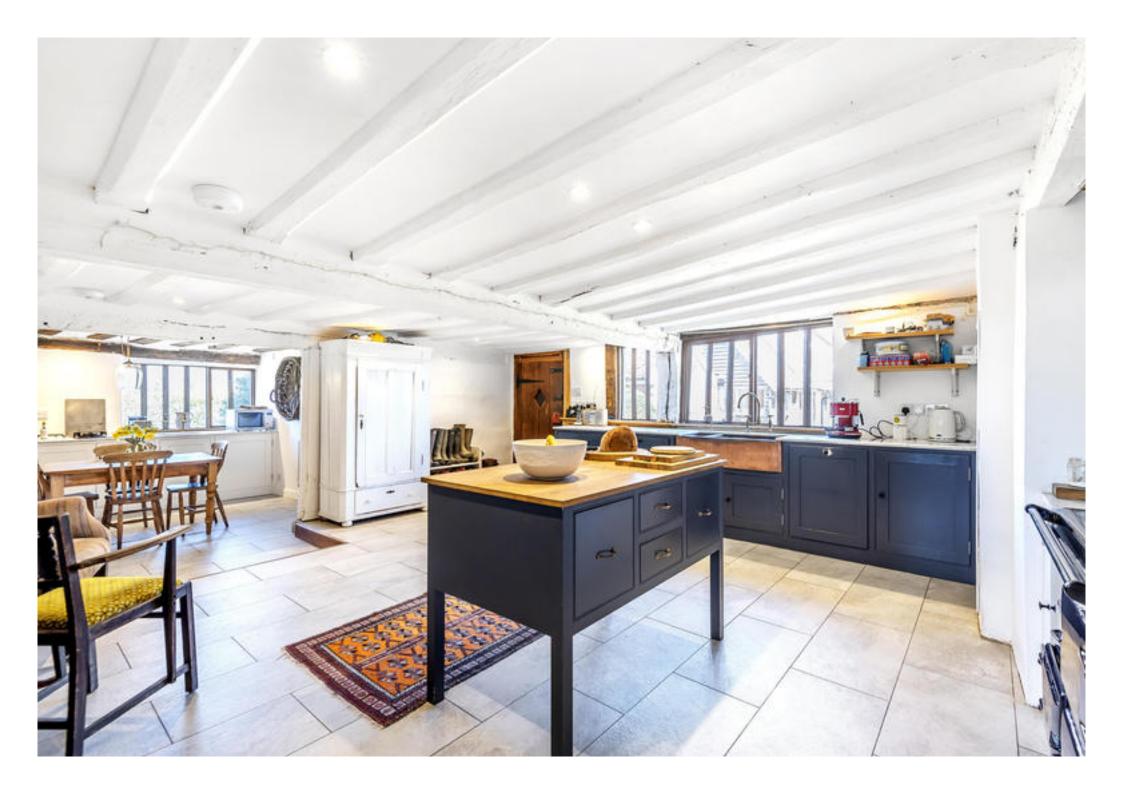

#### About this property

Listed Grade II, Hill House Farm dates in part to 17th century & was extended with its classic Victorian edition to the front. Internally the property has numerous period features that include inglenook fireplaces, exposed wooden floors, beams and studwork and mullion windows. The house benefits from the two sections of the house which date to different

periods with large sash windows in the Georgian section and exposed beams and studwork within the older rear of the property. The outbuildings are a particular feature of the house with a detached studio, a two story red brick former barn which has great potential and has been renovated and could be easily converted into a cottage subject to the necessary consents. The timber framed barn is a particular feature of the property and is a fine example with many substantial timbers, exposed part stone floors and large double doors opening out to a sheltered courtyard garden. The granary which is also two story has been renovated and also provides great potential for alternative uses subject to the necessary consents.