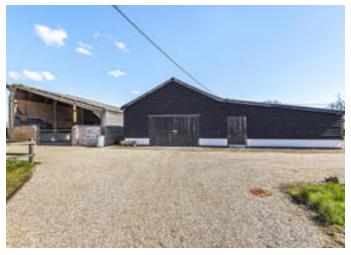

periods with large sash windows in the Georgian section and exposed beams and studwork within the older rear of the property. The outbuildings are a particular feature of the house with a detached studio, a two story red brick former barn which has great potential and has been renovated and could be easily converted into a cottage subject to the necessary consents. The timber framed barn is a particular feature of the property and is a fine example with many substantial timbers, exposed part stone floors and large double doors opening out to a sheltered courtyard garden. The granary which is also two story has been renovated and also provides great potential for alternative uses subject to the necessary consents.

There are a series of exceptionally spacious former agricultural buildings which are ideal for storage or potential business use subject to the necessary consents. There is also a large barn to the rear which has undergone a renovation to insulate and provide heating as well as a kitchen & shower room. Beyond the land surrounds the house and is ideal for horses or other livestock.