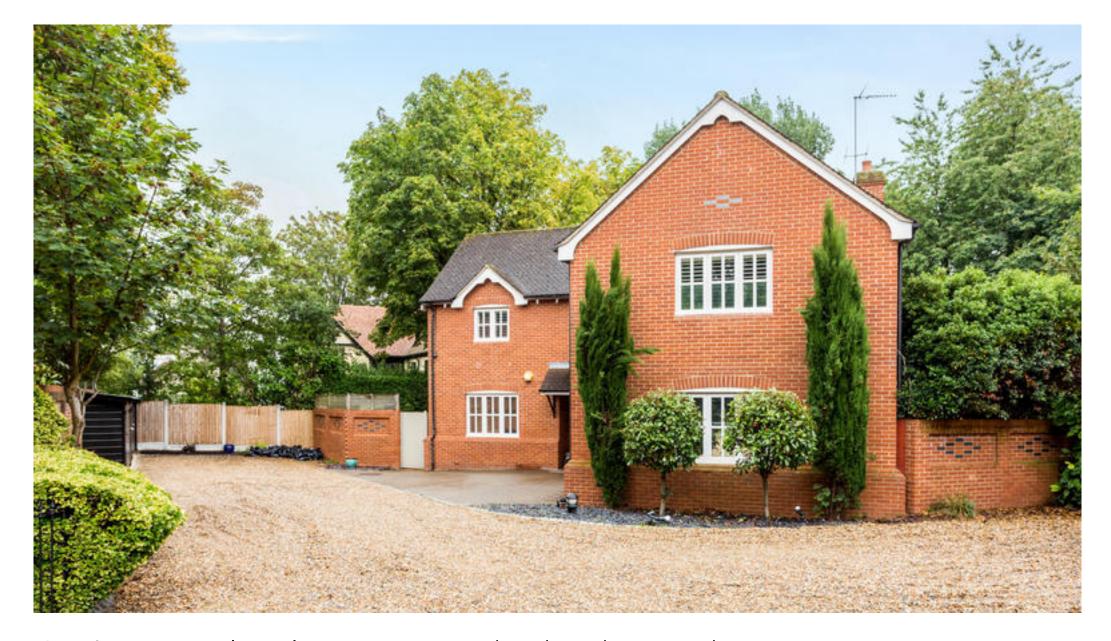

# About this property

This fine detached family house is one of 4 detached properties set behind security gates and offers immaculate accommodation coupled with a great position and secluded landscaped garden. Planning consent - EPF/2163/17 - has been granted for a loft extension.

The first floor comprises a master bedroom suite with dressing area and shower room, 4 further bedrooms and a family bathroom. One of the bedrooms is currently arranged as a study.

The house is approached via security gates which lead to a gravel driveway and in turn to the house. There is a large driveway with parking for several cars and a double integral garage. The south facing garden has a paved and decked area with raised flower beds and provides a secluded place to sit and enjoy the garden. This leads to a further garden area laid with artificial grass and a shed.