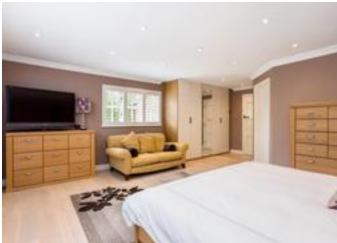

The first floor comprises a master bedroom suite with dressing area and shower room, 4 further bedrooms and a family bathroom. One of the bedrooms is currently arranged as a study.

The house is approached via security gates which lead to a gravel driveway and in turn to the house. There is a large driveway with parking for several cars and a double integral garage. The south facing garden has a paved and decked area with raised flower beds and provides a secluded place to sit and enjoy the garden. This leads to a further garden area laid with artificial grass and a shed.