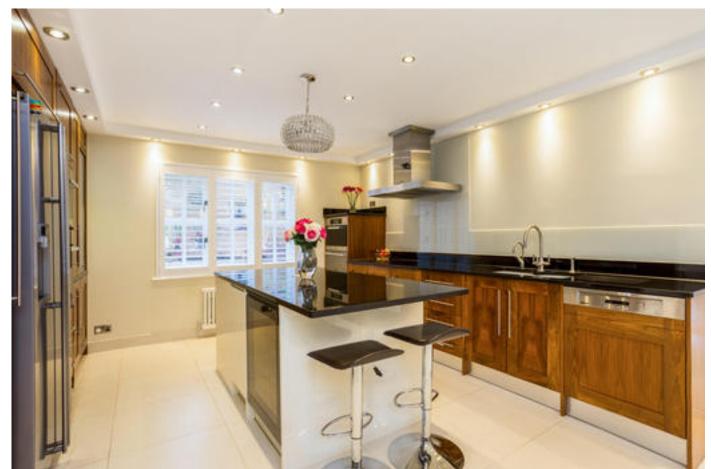

The ground floor offers a large entrance hall leading to a guest cloakroom and the reception room with a feature brick fireplace and French doors to the garden. Of particular note is the fabulous kitchen/breakfast room which offers a kitchen with a range of quality cupboards and integrated appliances arranged around a central island, utility room, dining area with a door to the garden.