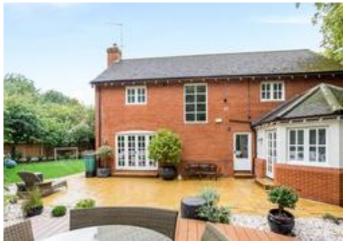

# About this property

This fine detached family house is one of 4 detached properties set behind security gates and offers immaculate accommodation coupled with a great position and secluded landscaped garden. Planning consent - EPF/2163/17 - has been granted for a loft extension.

The first floor comprises a master bedroom suite with dressing area and shower room, 4 further bedrooms and a family bathroom. One of the bedrooms is currently arranged as a study.

The house is approached via security gates which lead to a gravel driveway and in turn to the house. There is a large driveway with parking for several cars and a double integral garage. The south facing garden has a paved and decked area with raised flower beds and provides a secluded place to sit and enjoy the garden. This leads to a further garden area laid with artificial grass and a shed.