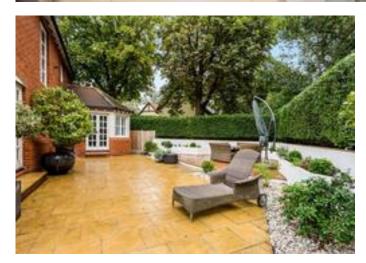

The first floor comprises a master bedroom suite with dressing area and shower room, 4 further bedrooms and a family bathroom. One of the bedrooms is currently arranged as a study.

The house is approached via security gates which lead to a gravel driveway and in turn to the house. There is a large driveway with parking for several cars and a double integral garage. The south facing garden has a paved and decked area with raised flower beds and provides a secluded place to sit and enjoy the garden. This leads to a further garden area laid with artificial grass and a shed.