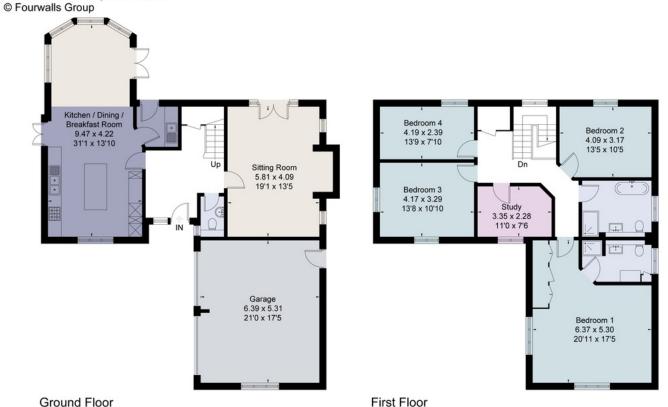

The ground floor offers a large entrance hall leading to a guest cloakroom and the reception room with a feature brick fireplace and French doors to the garden. Of particular note is the fabulous kitchen/breakfast room which offers a kitchen with a range of quality cupboards and integrated appliances arranged around a central island, utility room, dining area with a door to the garden.

The first floor comprises a master bedroom suite with dressing area and shower room, 4 further bedrooms and a family bathroom. One of the bedrooms is currently arranged as a study.

The house is approached via security gates which lead to a gravel driveway and in turn to the house. There is a large driveway with parking for several cars and a double integral garage. The south facing garden has a paved and decked area with raised flower beds and provides a secluded place to sit and enjoy the garden. This leads to a further garden area laid with artificial grass and a shed.

# Viewing

Strictly by appointment with Savills

savills

savills.co.uk

020 8498 6600 loughton@savills.com

Approximate Area = 187 sq m / 2013 sq ft Garage = 33.9 sq m / 365 sq ft Including Limited Use Area (0.8 sq m / 9 sq ft) Total = 220.9 sq m / 2378 sq ftFor identification only. Not to scale.