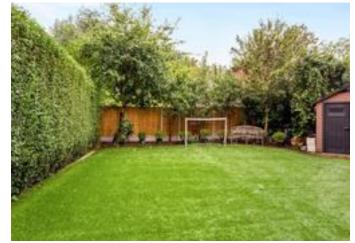

The first floor comprises a master bedroom suite with dressing area and shower room, 4 further bedrooms and a family bathroom. One of the bedrooms is currently arranged as a study.

The house is approached via security gates which lead to a gravel driveway and in turn to the house. There is a large driveway with parking for several cars and a double integral garage. The south facing garden has a paved and decked area with raised flower beds and provides a secluded place to sit and enjoy the garden. This leads to a further garden area laid with artificial grass and a shed.