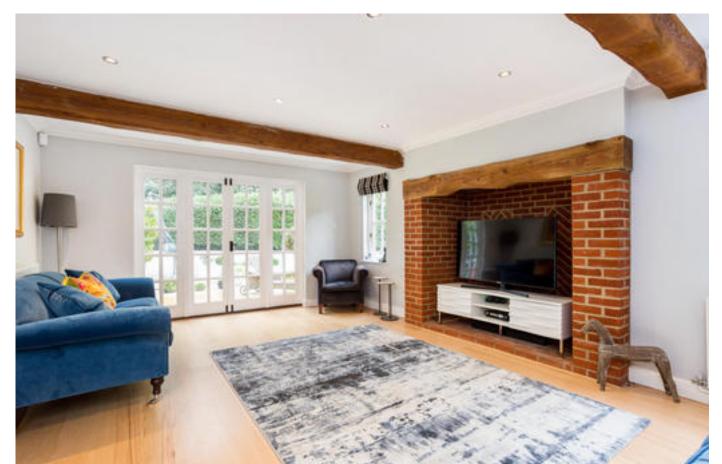

The ground floor offers a large entrance hall leading to a guest cloakroom and the reception room with a feature brick fireplace and French doors to the garden. Of particular note is the fabulous kitchen/breakfast room which offers a kitchen with a range of quality cupboards and integrated appliances arranged around a central island, utility room, dining area with a door to the garden.