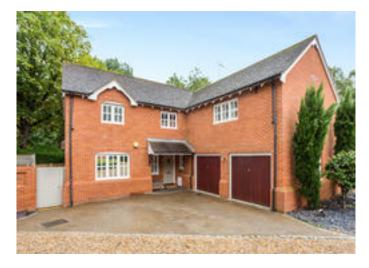

The first floor comprises a master bedroom suite with dressing area and shower room, 4 further bedrooms and a family bathroom. One of the bedrooms is currently arranged as a study.

The house is approached via security gates which lead to a gravel driveway and in turn to the house. There is a large driveway with parking for several cars and a double integral garage. The south facing garden has a paved and decked area with raised flower beds and provides a secluded place to sit and enjoy the garden. This leads to a further garden area laid with artificial grass and a shed.