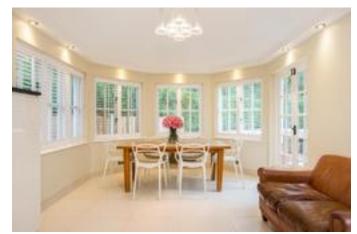

The ground floor offers a large entrance hall leading to a guest cloakroom and the reception room with a feature brick fireplace and French doors to the garden. Of particular note is the fabulous kitchen/breakfast room which offers a kitchen with a range of quality cupboards and integrated appliances arranged around a central island, utility room, dining area with a door to the garden.