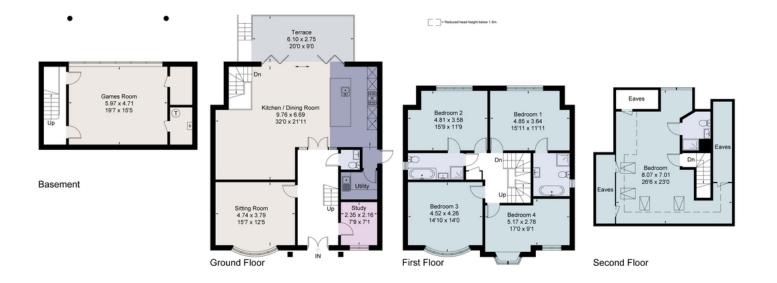

## Viewing

Strictly by appointment with Savills

savills

savills.co.uk

loughton@savills.com

Approximate Area = 240.8 sq m / 2592 sq ft (Excluding Eaves) Basement = 42.1 sg m / 453 sg ft Total = 282.9 sg m / 3045 sg ftIncluding Limited Use Area (14.0 sq m / 151 sq ft) For identification only. Not to scale. © Fourwalls Group

Surveyed and drawn in accordance with the International Property Measurement Standards (IPMS 2: Residential) fourwalls-group.com 240449

Important notice: Savills, their clients and any joint agents give notice that 1: They are not authorised to make or give any representations or warranties in relation to the property either here or elsewhere, either on their own behalf or on behalf of their client or otherwise. They assume no responsibility for any statement that may be made in these particulars. These particulars do not form part of any offer or contract and must not be relied upon as statements or representations of fact. 2: Any areas, measurements or distances are approximate. The text, photographs and plans are for guidance only and are not necessarily comprehensive. It should not be assumed that the property has all necessary planning, building regulation or other consents and Savills have not tested any services, equipment or facilities. Purchasers must satisfy themselves by inspection or otherwise. 91029011 Job ID: 135997 User initials: JL