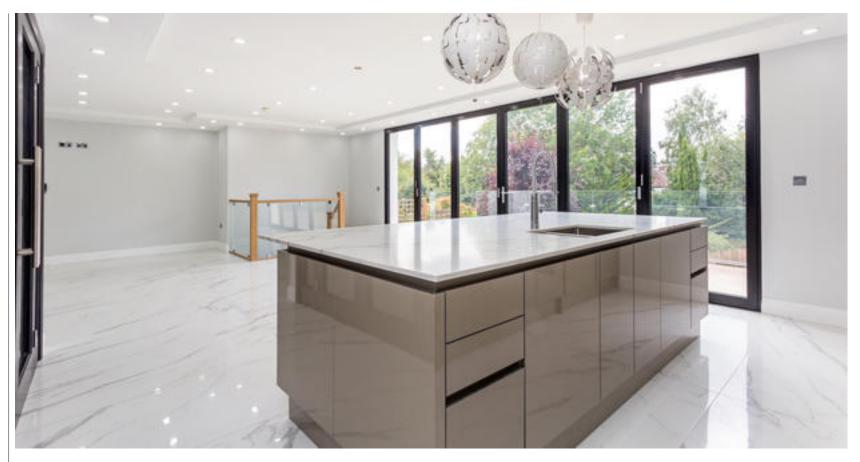

## A BEAUTIFULLY FINISHED DETACHED HOUSE

TYCEHURST HILL LOUGHTON IG10 1BZ

- 5 bedrooms
- 3 bathrooms
- 3 reception rooms
- Games room
- Decked terrace
- Off street parking
- Newly refurbished and extended