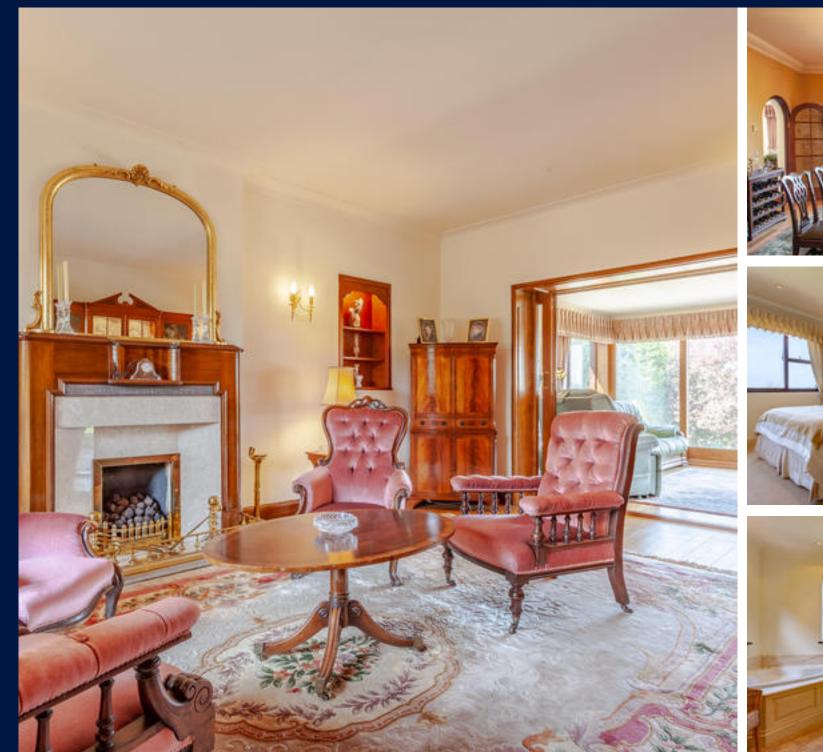

#### Description

The ground floor comprises a welcoming reception hall with solid oak floor covering and exposed timbers to the ceiling, four large reception rooms with lovely character features including open fireplaces, tall ceilings and lots of natural light. There is a spacious bespoke, solid oak, Clive Christian kitchen breakfast room with under floor heating a range of quality fitted cupboards and integrated appliances arranged around a central island unit with black granite work tops and doors to the utility room, to the double garage and further patio doors to the garden.