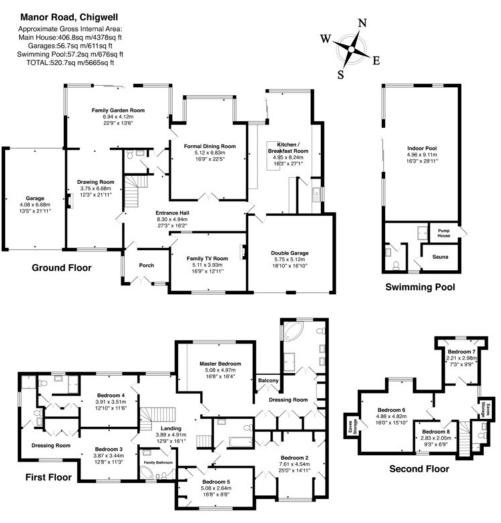

#### Description

The ground floor comprises a welcoming reception hall with solid oak floor covering and exposed timbers to the ceiling, four large reception rooms with lovely character features including open fireplaces, tall ceilings and lots of natural light. There is a spacious bespoke, solid oak, Clive Christian kitchen breakfast room with under floor heating a range of quality fitted cupboards and integrated appliances arranged around a central island unit with black granite work tops and doors to the utility room, to the double garage and further patio doors to the garden.

The first floor offers a bespoke Clive Christian master bedroom suite with under floor heating, dressing room, bathroom and a balcony which provides a perfect place to sit and enjoy the wonderful views over the gardens and beyond to the golf course. There are three further en suite, fully fitted, double bedrooms plus a separate family bathroom and a double bedroom.

The second floor adds a further three bedrooms and a shower room. This floor has potential to use as an annex/self contained flat, utilising the substantial attic space.

The house is approached via a carriage driveway with two sets of security gates, a double and single garage. The house occupies a mature plot extending to 0.4 acre with 77' road frontage. The rear garden backs Chigwell Golf Course and is beautifully landscaped with a paved sun terrace, manicured lawn, flowering borders featuring a variety of trees, shrubs and plants. There is a detached pool house containing a heated indoor swimming pool with a sauna, shower and changing room.