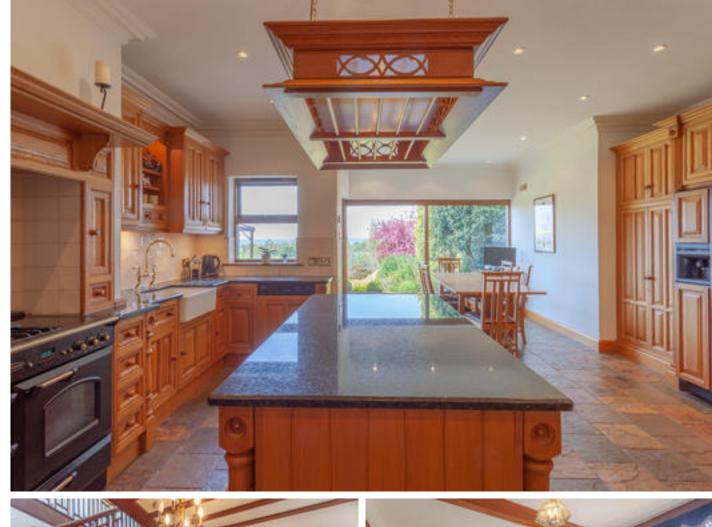

#### Description

The ground floor comprises a welcoming reception hall with solid oak floor covering and exposed timbers to the ceiling, four large reception rooms with lovely character features including open fireplaces, tall ceilings and lots of natural light. There is a spacious bespoke, solid oak, Clive Christian kitchen breakfast room with under floor heating a range of quality fitted cupboards and integrated appliances arranged around a central island unit with black granite work tops and doors to the utility room, to the double garage and further patio doors to the garden.