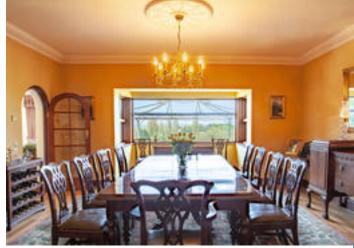

#### Description

The ground floor comprises a welcoming reception hall with solid oak floor covering and exposed timbers to the ceiling, four large reception rooms with lovely character features including open fireplaces, tall ceilings and lots of natural light. There is a spacious bespoke, solid oak, Clive Christian kitchen breakfast room with under floor heating a range of quality fitted cupboards and integrated appliances arranged around a central island unit with black granite work tops and doors to the utility room, to the double garage and further patio doors to the garden.