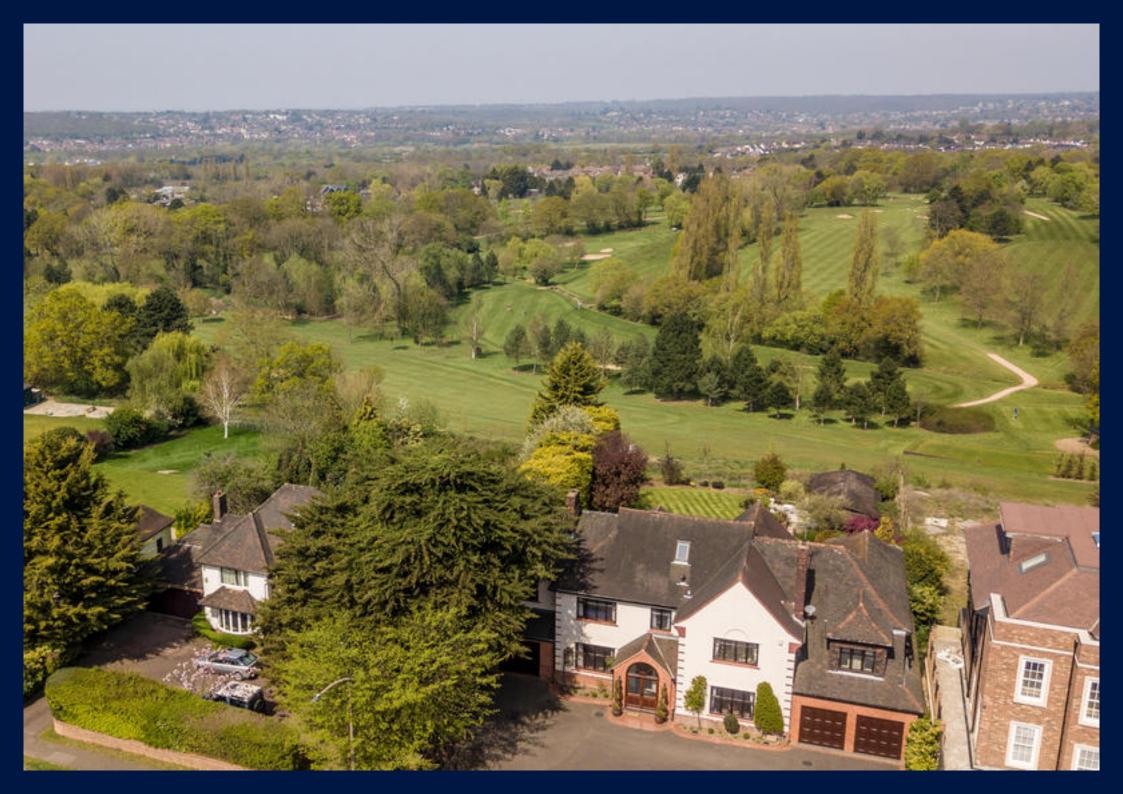

#### Situation

Manor Road is one of Chigwell's premier roads and is ideally located for local amenities including a Central Line tube station, several well regarded state and private schools, various leisure facilities and M11 & M25 junctions are within easy reach.

The second floor adds a further three bedrooms and a shower room. This floor has potential to use as an annex/self contained flat, utilising the substantial attic space.

The house is approached via a carriage driveway with two sets of security gates, a double and single garage. The house occupies a mature plot extending to 0.4 acre with 77' road frontage. The rear garden backs Chigwell Golf Course and is beautifully landscaped with a paved sun terrace, manicured lawn, flowering borders featuring a variety of trees, shrubs and plants. There is a detached pool house containing a heated indoor swimming pool with a sauna, shower and changing room.