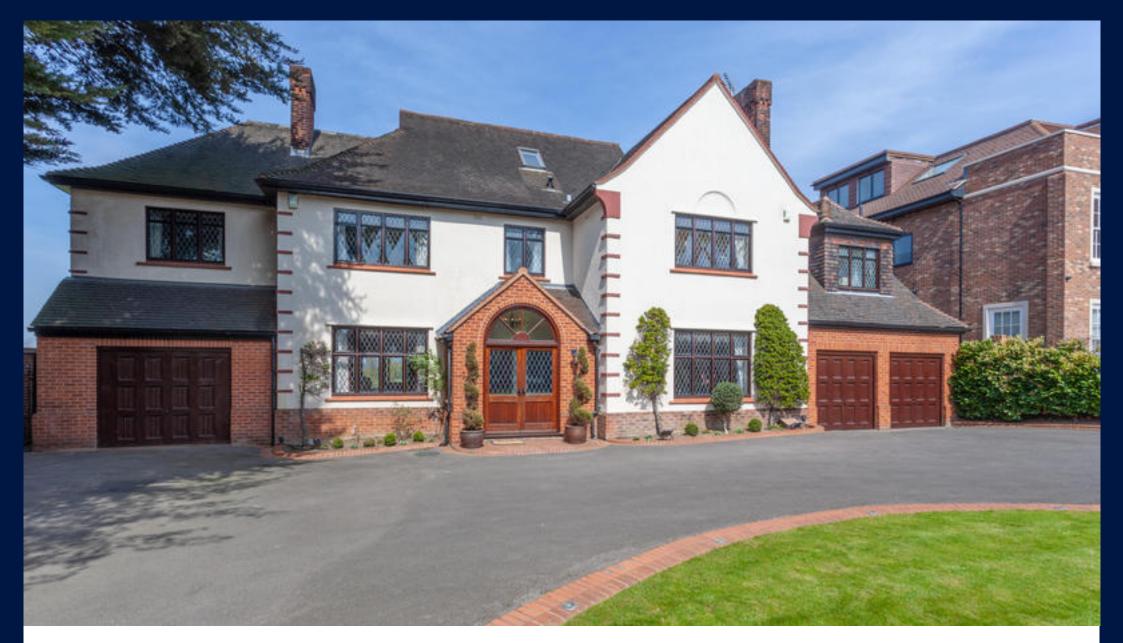

# A SUBSTANTIAL 8 BEDROOM HOUSE BACKING CHIGWELL GOLF COURSE

Manor Road Chigwell IG7 5PQ

Freehold

### MANOR ROAD CHIGWELL IG7 5PQ Freehold

8 bedrooms • 6 bathrooms • 4 reception rooms • Kitchen/ breakfast room • Utility room • 0.4 acre plot • Heated indoor swimming pool • Double and single garages • Carriage driveway • EPC rating = D

The second floor adds a further three bedrooms and a shower room. This floor has potential to use as an annex/self contained flat, utilising the substantial attic space.

The house is approached via a carriage driveway with two sets of security gates, a double and single garage. The house occupies a mature plot extending to 0.4 acre with 77' road frontage. The rear garden backs Chigwell Golf Course and is beautifully landscaped with a paved sun terrace, manicured lawn, flowering borders featuring a variety of trees, shrubs and plants. There is a detached pool house containing a heated indoor swimming pool with a sauna, shower and changing room.