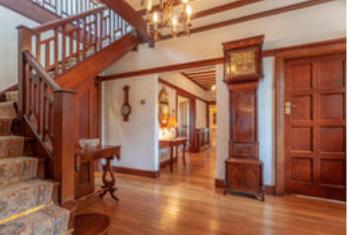

#### Description

The ground floor comprises a welcoming reception hall with solid oak floor covering and exposed timbers to the ceiling, four large reception rooms with lovely character features including open fireplaces, tall ceilings and lots of natural light. There is a spacious bespoke, solid oak, Clive Christian kitchen breakfast room with under floor heating a range of quality fitted cupboards and integrated appliances arranged around a central island unit with black granite work tops and doors to the utility room, to the double garage and further patio doors to the garden.