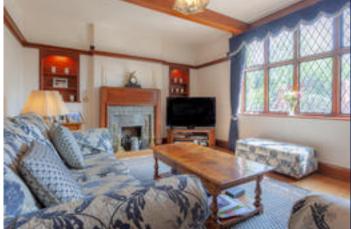

#### Description

The ground floor comprises a welcoming reception hall with solid oak floor covering and exposed timbers to the ceiling, four large reception rooms with lovely character features including open fireplaces, tall ceilings and lots of natural light. There is a spacious bespoke, solid oak, Clive Christian kitchen breakfast room with under floor heating a range of quality fitted cupboards and integrated appliances arranged around a central island unit with black granite work tops and doors to the utility room, to the double garage and further patio doors to the garden.