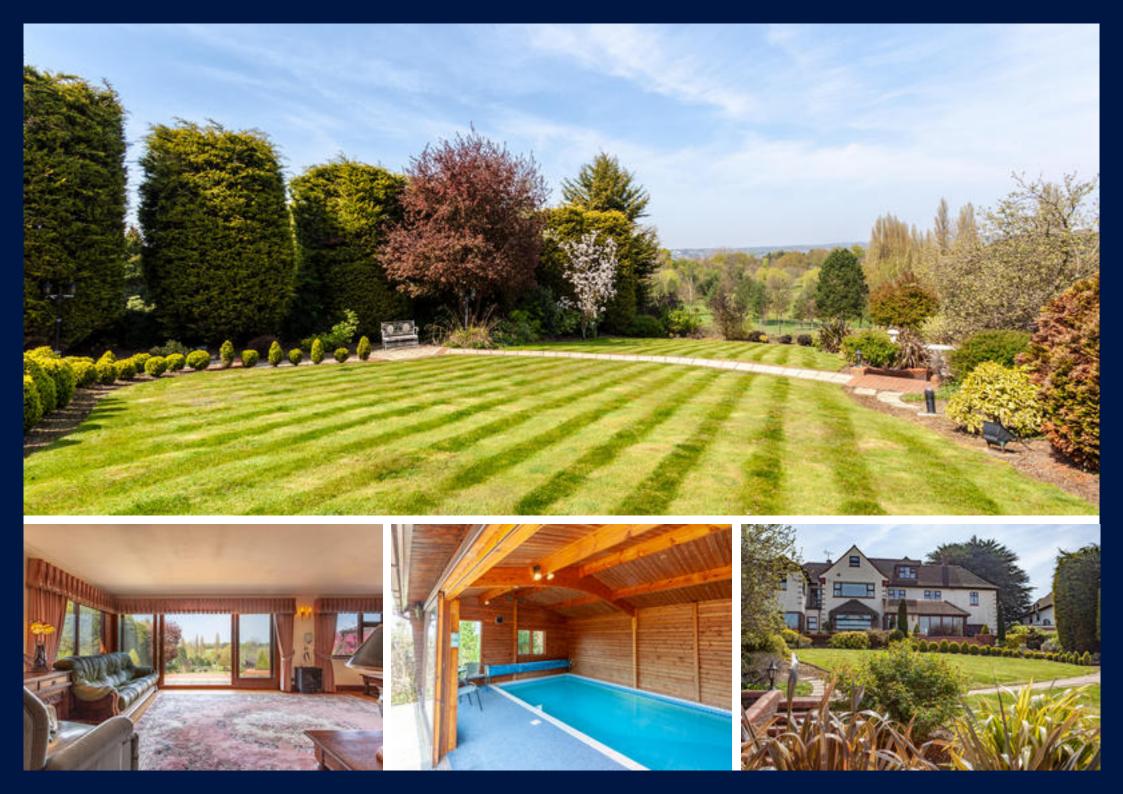

The second floor adds a further three bedrooms and a shower room. This floor has potential to use as an annex/self contained flat, utilising the substantial attic space.

The house is approached via a carriage driveway with two sets of security gates, a double and single garage. The house occupies a mature plot extending to 0.4 acre with 77' road frontage. The rear garden backs Chigwell Golf Course and is beautifully landscaped with a paved sun terrace, manicured lawn, flowering borders featuring a variety of trees, shrubs and plants. There is a detached pool house containing a heated indoor swimming pool with a sauna, shower and changing room.