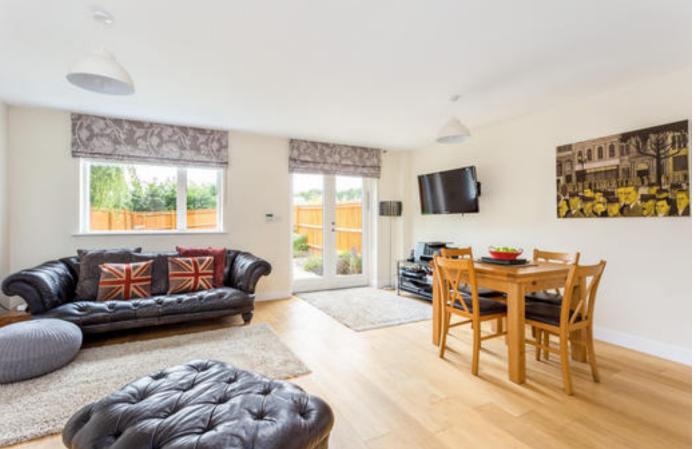

The ground floor offers an entrance hall with guest cloakroom, kitchen/breakfast room with a range of fitted cupboards and integrated appliances, doors to living room with access to garden.

The first floor comprises three bedrooms, one with en suite shower room, and a family bathroom, The master bedroom suite occupies the entire second floor and offers a range of fitted wardrobes and a large bathroom.