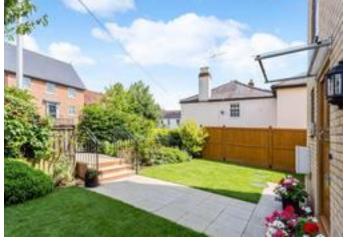

The front garden is mainly laid to lawn with a pathway to the front door and a gate leading to the rear garden which faces south and offers a paved patio, lawn

with mature flower beds. To the rear of the garden is a private car park for the exclusive use of residents of Meadow View, two spaces which are allocated to the house.