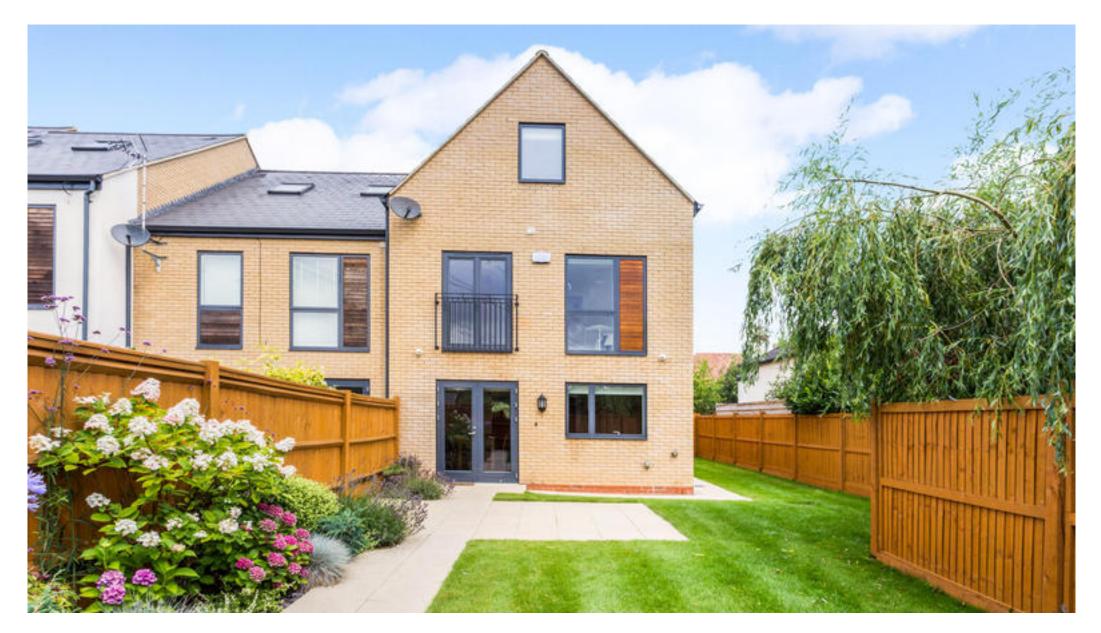

## About this property

This fine contemporary house was completed in 2014 and offers immaculately presented accommodation coupled with a private garden and a great location, just outside the town centre.

The front garden is mainly laid to lawn with a pathway to the front door and a gate leading to the rear garden which faces south and offers a paved patio, lawn

with mature flower beds. To the rear of the garden is a private car park for the exclusive use of residents of Meadow View, two spaces which are allocated to the house.