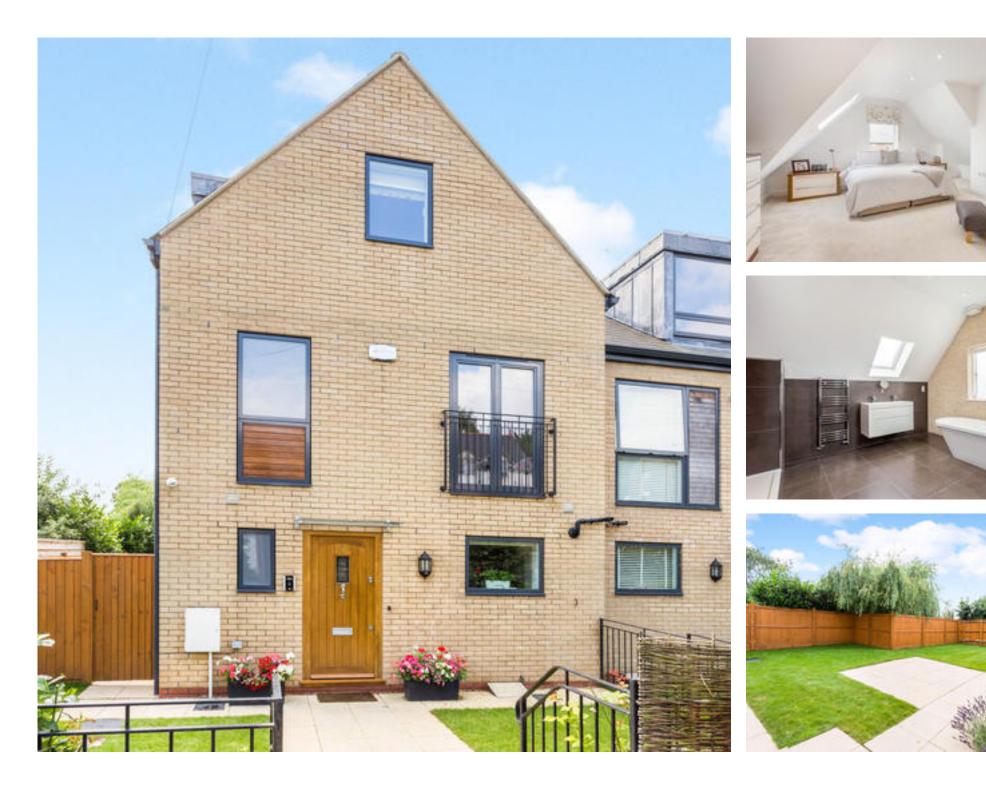

## An exceptional 4 bedroom 3 bathroom house

Meadow View Epping CM16 4FL

Freehold

4 bedrooms • 3 bathrooms • Kitchen/breakfast room • Living room • Guest cloakroom • Private south facing garden • Parking

## About this property

This fine contemporary house was completed in 2014 and offers immaculately presented accommodation coupled with a private garden and a great location, just outside the town centre.

The ground floor offers an entrance hall with guest cloakroom, kitchen/breakfast room with a range of fitted cupboards and integrated appliances, doors to living room with access to garden.

The first floor comprises three bedrooms, one with en suite shower room, and a family bathroom, The master bedroom suite occupies the entire second floor and offers a range of fitted wardrobes and a large bathroom.

The front garden is mainly laid to lawn with a pathway to the front door and a gate leading to the rear garden which faces south and offers a paved patio, lawn

with mature flower beds. To the rear of the garden is a private car park for the exclusive use of residents of Meadow View, two spaces which are allocated to the house.