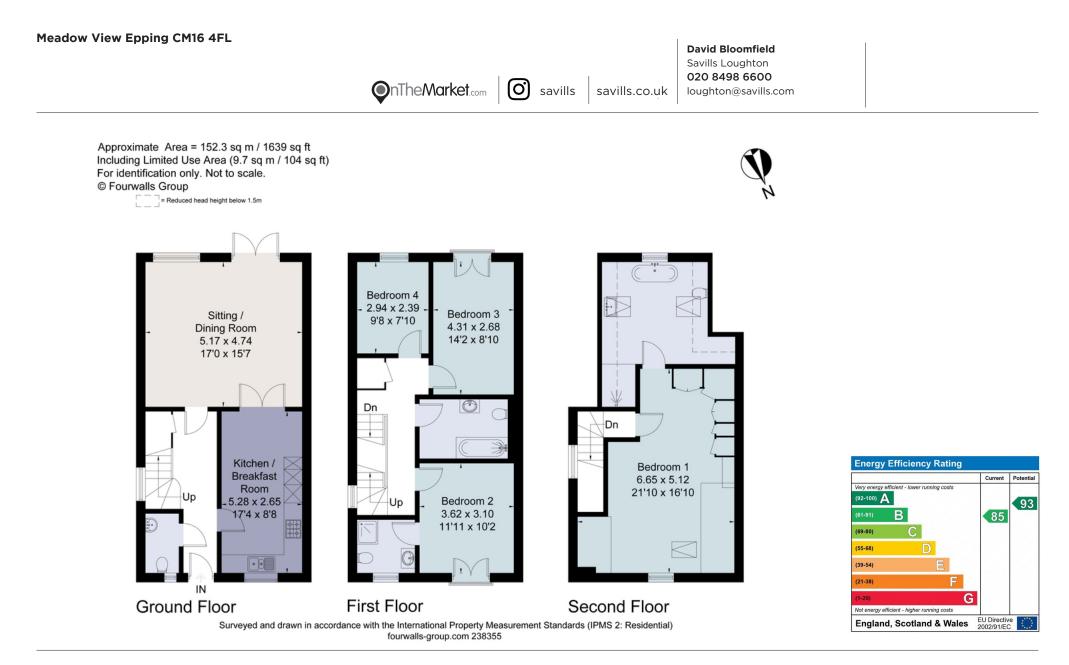

The ground floor offers an entrance hall with guest cloakroom, kitchen/breakfast room with a range of fitted cupboards and integrated appliances, doors to living room with access to garden.

The first floor comprises three bedrooms, one with en suite shower room, and a family bathroom, The master bedroom suite occupies the entire second floor and offers a range of fitted wardrobes and a large bathroom.

Tenure Freehold

Local Authority **Epping Forest** 

EPC rating = F