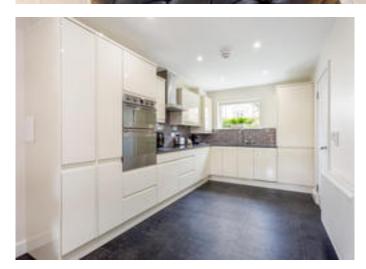

The ground floor offers an entrance hall with guest cloakroom, kitchen/breakfast room with a range of fitted cupboards and integrated appliances, doors to living room with access to garden.

The first floor comprises three bedrooms, one with en suite shower room, and a family bathroom, The master bedroom suite occupies the entire second floor and offers a range of fitted wardrobes and a large bathroom.