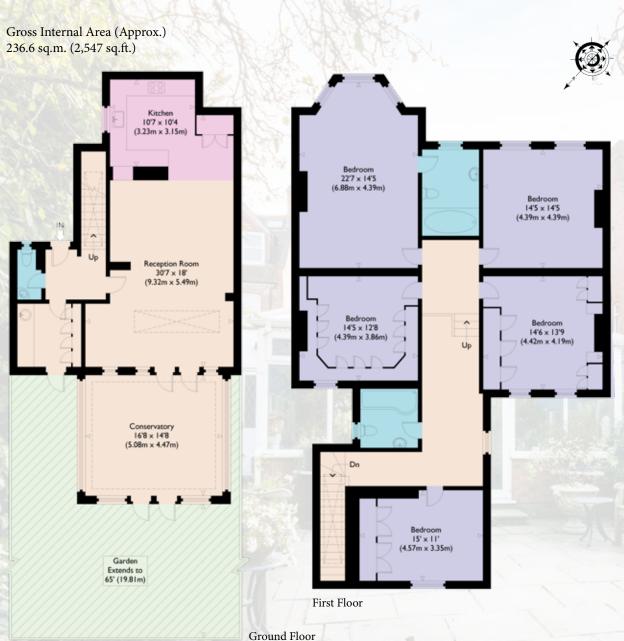

## AN IMPOSING DETACHED FAMILY HOME WITH PARKING

Substantial Victorian Freehold property in prime position on the prestigious Mapesbury Conservation Area. This spacious five bedroom home is set back from the road and is arranged over two floors.

The property features a double reception room which opens into a kitchen, a conservatory overlooking a pretty rear garden, a principal bedroom with an en-suite bathroom and four further double bedrooms. This charming property offers an incoming purchaser a great opportunity to create a wonderful family home. There is potential to extend into the loft area, subject to the necessary planning consents.

- 5 Bedrooms
- Entrance Hal
- Reception Room
  - Kitchen
- Conservatory
- 2 Bathrooms

Freehold

Off street parking for two cars

An extensive secret walled mature garden

ts own front entrance

Situated within this charming Victorian detached house