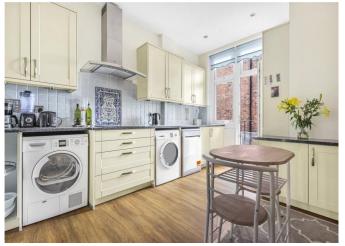

### About this property

This fantastic apartment is situated on the second floor of Cunningham Court, a highly desirable mansion block within Little Venice.

The bright lateral apartment comprises a generous double reception room, and separate well-appointed kitchen which opens onto a balcony. Bedroom accommodation comprises a spacious principal bedroom with built-in storage and en suite, two further bedrooms and a shower room.