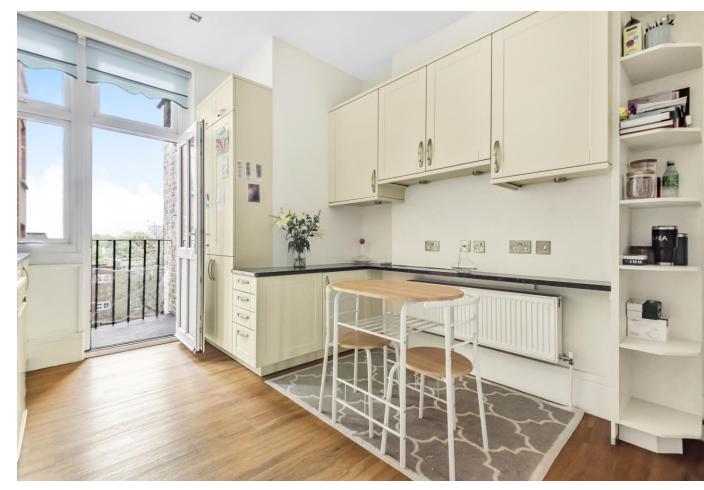

### About this property

This fantastic apartment is situated on the second floor of Cunningham Court, a highly desirable mansion block within Little Venice.

The bright lateral apartment comprises a generous double reception room, and separate well-appointed kitchen which opens onto a balcony. Bedroom accommodation comprises a spacious principal bedroom with built-in storage and en suite, two further bedrooms and a shower room.