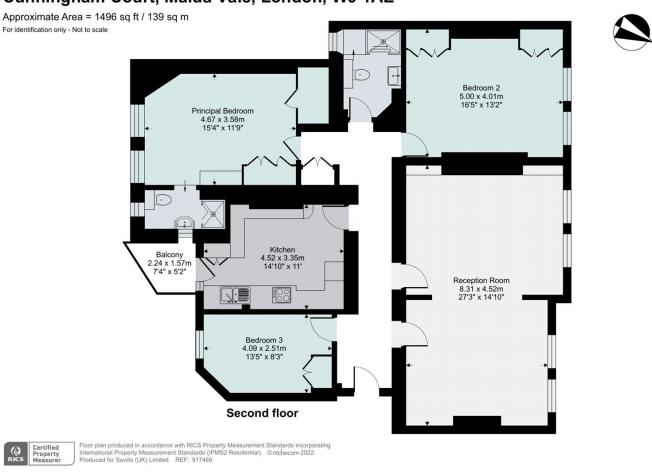

### Viewing

All viewings will be accompanied and are strictly by prior arrangement through Savills Maida Vale & Little Venice Office. Telephone: +44 (0) 20 3425 5600.

Cunningham Court, Maida Vale, London, W9 Gross Internal Area 1496 sq ft, 139 m<sup>2</sup>

# Cunningham Court, Maida Vale, London, W9 1AE

For identification only - Not to scale

Important Notice Savills, its clients and any joint agents give notice that 1: They are not authorised to make or give any representations or warranties in relation to the property either here or elsewhere, either on their own behalf or on behalf of their client or otherwise. They assume no responsibility for any statement that may be made in these particulars. These particulars do not form part of any offer or contract and must not be relied upon as statements or representations of fact. 2: Any areas, measurements or distances are approximate. The text, photographs and plans are for guidance only and are not necessarily comprehensive. It should not be assumed that the property has all necessary planning, building regulation or other consents and Savills have not tested any services, equipment or facilities. Purchasers must satisfy themselves by inspection or otherwise. 20221116JESS