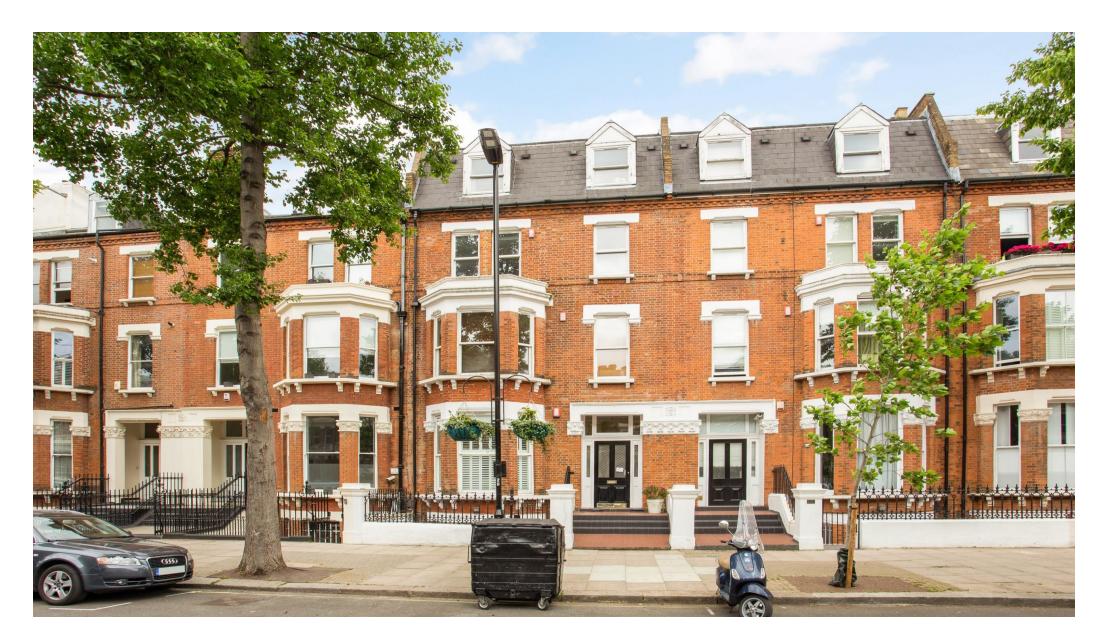

A fantastic two bedroom garden apartment with direct access onto beautiful communal gardens.

Sutherland Avenue, Maida Vale, London, W9

£1,150,000 Leasehold (997 years remaining)

• Spacious living and dining area • Good condition throughout

### Local Information

Maida Vale is a stunning location in west London, offering period conversions and red-brick mansion flats some of which include well-manicured communal gardens.

Paddington Recreational Ground offers open green space for the avid jogger and dog walker, as well as an athletics track, gym and 3D artificial pitch. In addition, there are a number of tennis clubs in the immediate area.