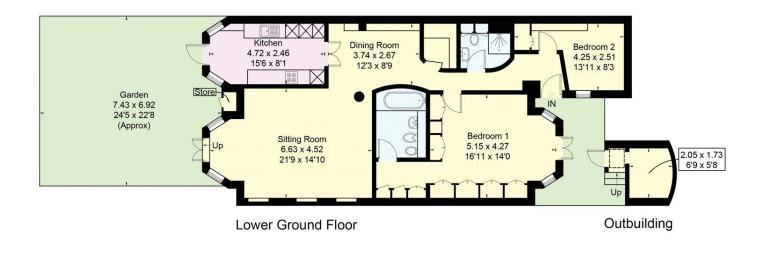

# Sutherland Avenue, Maida Vale, London, W9 Gross Internal Area 1113 sq ft, 103.4 m<sup>2</sup>

Sutherland Avenue, W9 Gross Internal Area (approx) = 103.4 sq m / 1113 sq ft Store = 0.4 sq m / 4 sq ft Total = 103.8 sq m / 1117 sq ft For identification only. Not to scale. © Floorplanz Ltd