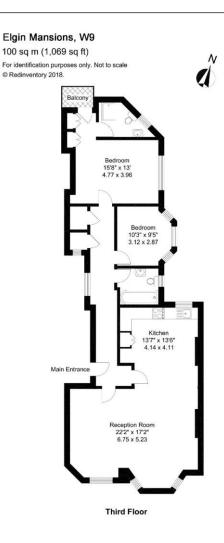

The accommodation comprises a bright double reception room which leads onto a fully integrated kitchen/breakfast room, additional family bathroom, principal bedroom benefiting from an en-suite shower room and a further double bedroom.

## Elgin Mansions, Elgin Avenue, Maida Vale, W9 Gross Internal Area 1069 sq ft, 99.3 m<sup>2</sup>

George Baskerville Maida Vale & Little Venice +44 (0) 20 3425 5600 george.baskerville@savills.com

Important Notice Savills, its clients and any joint agents give notice that 1: They are not authorised to make or give any representations or warranties in relation to the property either here or elsewhere, either on their own behalf or on behalf of their client or otherwise. They assume no responsibility for any statement that may be made in these particulars. These particulars do not form part of any offer or contract and must not be relied upon as statements or representations of fact. 2: Any areas, measurements or distances are approximate. The text, photographs and plans are for guidance only and are not necessarily comprehensive. It should not be assumed that the property has all necessary planning, building regulation or other consents and Savills have not tested any services, equipment or facilities. Purchasers must satisfy themselves by inspection or otherwise. 20220509IVCH