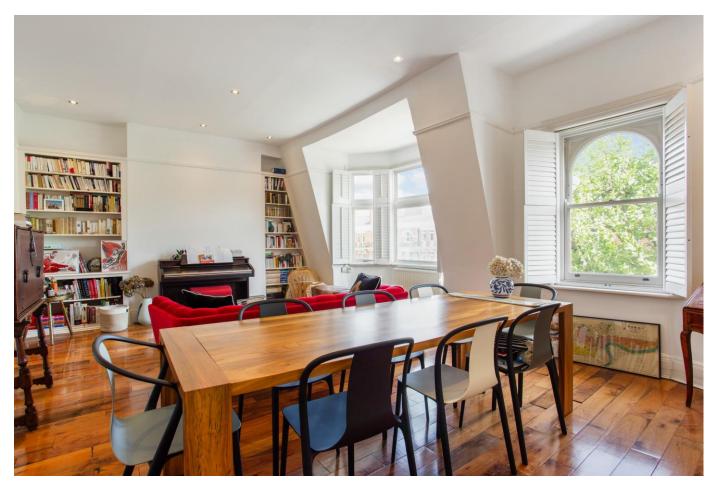

#### About this property

A beautifully presented two bedroom apartment in a sought- after mansion block in Maida Vale.

The property benefits from wood flooring in the reception and kitchen, private balcony and access to communal gardens.

The accommodation comprises a bright double reception room which leads onto a fully integrated kitchen/breakfast room, additional family bathroom, principal bedroom benefiting from an en-suite shower room and a further double bedroom.