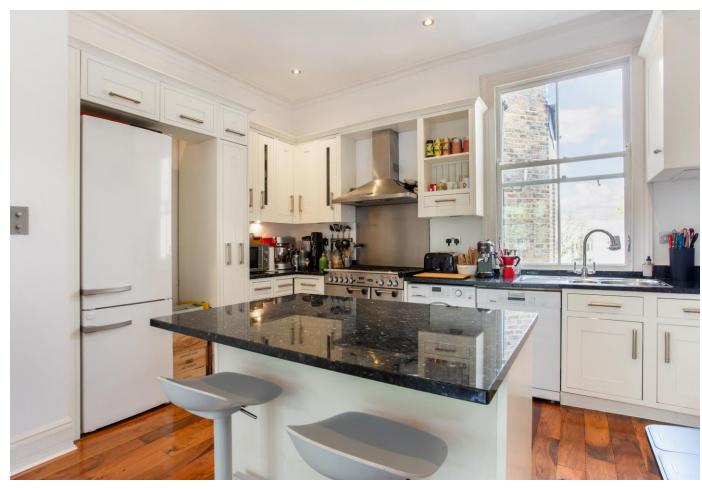

# A beautifully presented two bedroom apartment in a desirable red brick mansion block in Maida Vale.

Elgin Mansions, Elgin Avenue, Maida Vale, W9

£1,100,000 Leasehold (90 years remaining)

A spacious top floor apartment
Access to a private balcony and communal gardens
Spacious reception and dining area
Semi-open plan kitchen with breakfast bar
Stylish family bathroom

#### About this property

A beautifully presented two bedroom apartment in a sought- after mansion block in Maida Vale.

The property benefits from wood flooring in the reception and kitchen, private balcony and access to communal gardens.

The accommodation comprises a bright double reception room which leads onto a fully integrated kitchen/breakfast room, additional family bathroom, principal bedroom benefiting from an en-suite shower room and a further double bedroom.