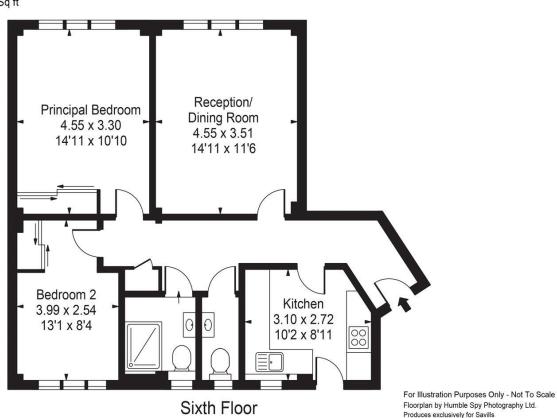

Total = 67.91 Sq m / 731 Sq ft

Important Notice Savills, its clients and any joint agents give notice that 1: They are not authorised to make or give any representations or warranties in relation to the property either here or elsewhere, either on their own behalf or on behalf of their client or otherwise. They assume no responsibility for any statement that may be made in these particulars. These particulars do not form part of any offer or contract and must not be relied upon as statements or representations of fact, 2: Any areas, measurements or distances are approximate. The text, photographs and plans are for guidance only and are not necessarily comprehensive. It should not be assumed that the property has all necessary planning, building regulation or other consents and Savills have not tested any services, equipment or facilities. Purchasers must satisfy themselves by inspection or otherwise. 20211112IVCH