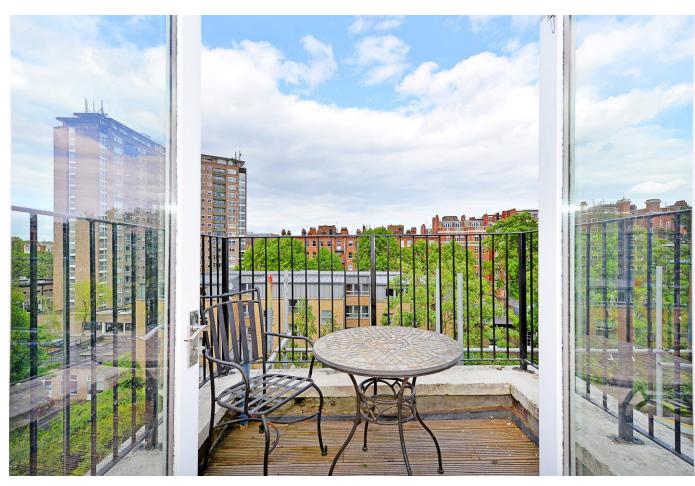

#### About this property

Savills are delighted to bring to market for sale this amazing apartment in Prime Little Venice.

This top floor apartment is positioned in a beautiful stucco fronted building and has the most amazing east facing roof terrace with gorgeous views over the pretty streets of Maida Vale.

The beauty of this apartment is the light open-plan kitchen/living space with large windows and patio doors to the roof terrace. Both bedrooms are decent size and there is ample storage throughout.

The bathroom is a good size with a large cupboard housing the washing machine.