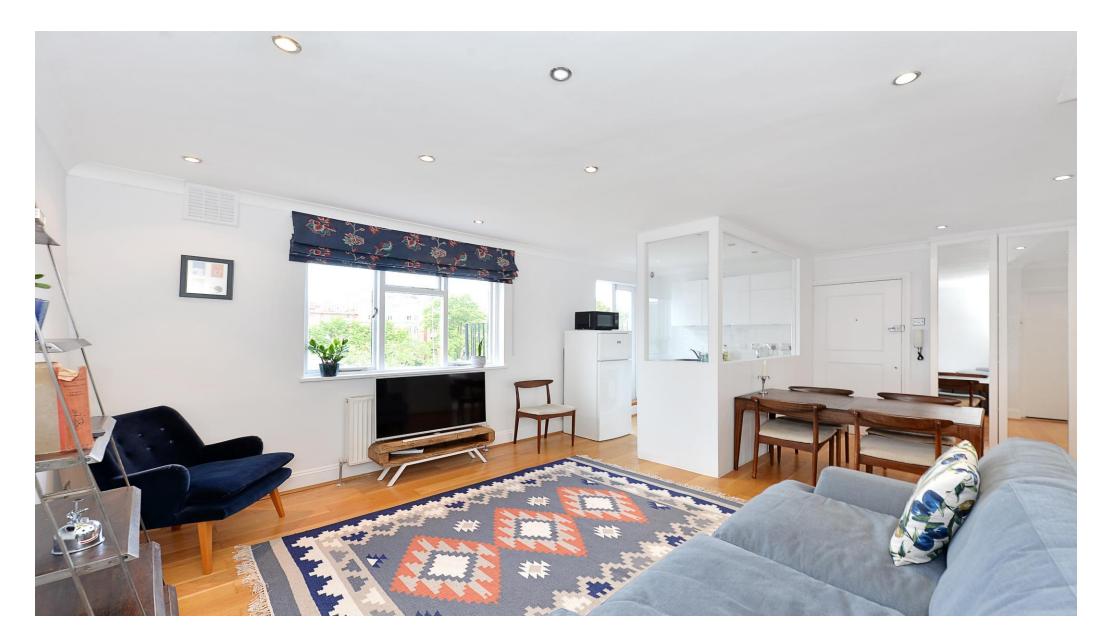

#### About this property

Savills are delighted to bring to market for sale this amazing apartment in Prime Little Venice.

This top floor apartment is positioned in a beautiful stucco fronted building and has the most amazing east facing roof terrace with gorgeous views over the pretty streets of Maida Vale.

The beauty of this apartment is the light open-plan kitchen/living space with large windows and patio doors to the roof terrace. Both bedrooms are decent size and there is ample storage throughout.

The bathroom is a good size with a large cupboard housing the washing machine.