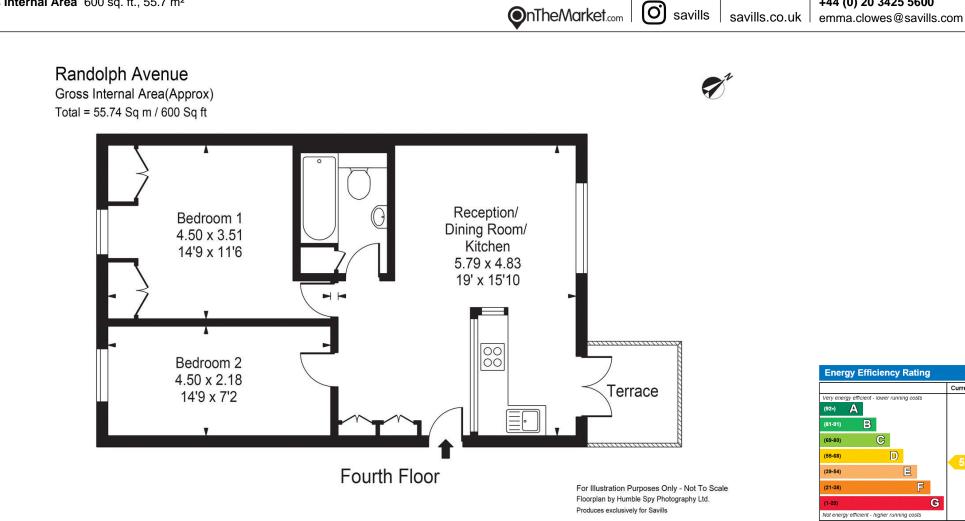

#### Viewing

All viewings will be accompanied and are strictly by prior arrangement through Savills Maida Vale & Little Venice Office. Telephone: +44 (0) 20 3425 5600.

Randolph Avenue, Little Venice, London, W9 Gross Internal Area 600 sq. ft., 55.7 m<sup>2</sup>