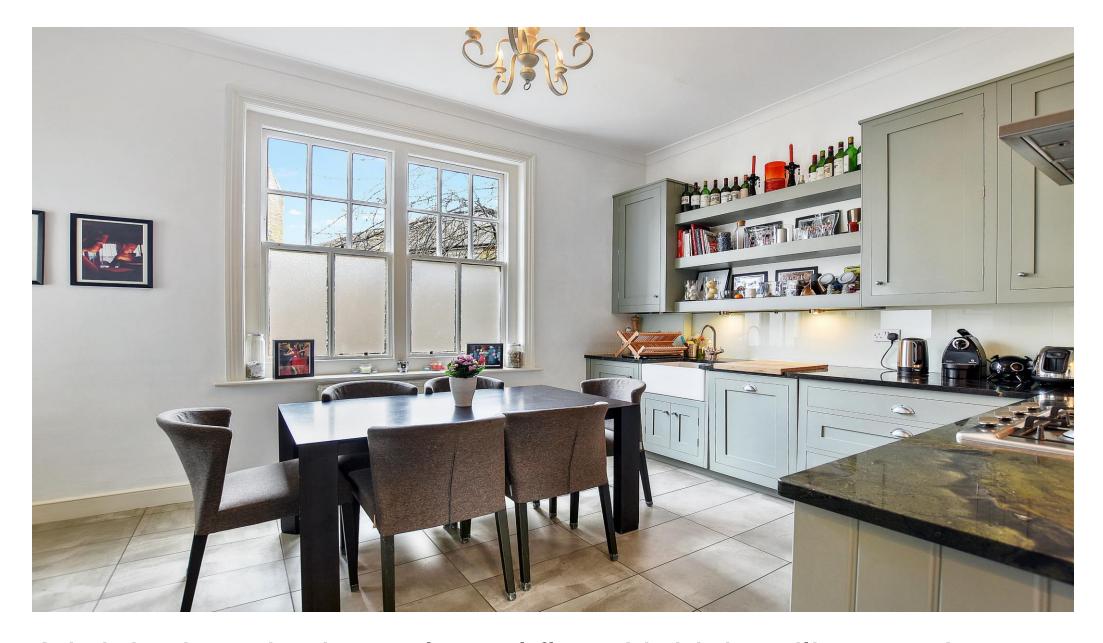

## About this property

Offered for sale with no onward chain, this spacious three bedroom family apartment offers great lateral living. The generous central hallway with high ceilings gives access to all rooms. The living room is bright with two large windows and feature fire place, the bespoke kitchen is fully fitted with space for a dining table and gives access to the balcony. There are three large bedrooms, one bathroom, one shower room and ample storage throughout.