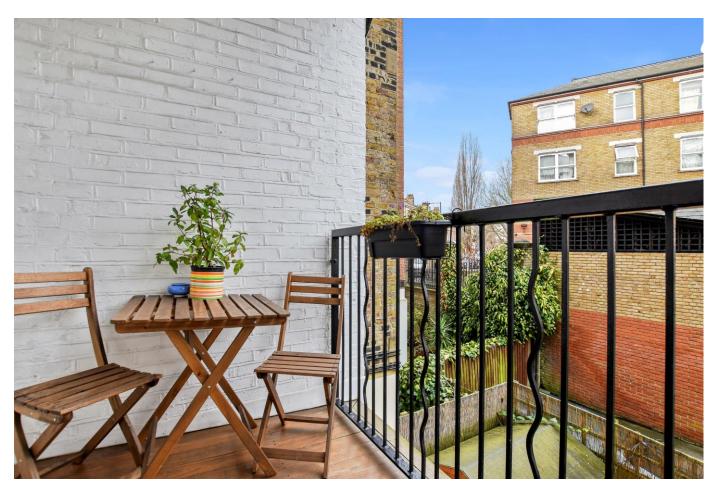

A bright three bedroom lateral flat with high ceilings and a balcony.

Elgin Avenue, London, W9

 High ceilings • Three double bedrooms • Plenty of natural light • Roof terrace accessible from common building staircase •Nicely presented • Located in the Warwick Farm Dairies • Chain free

## About this property

Offered for sale with no onward chain, this spacious three bedroom family apartment offers great lateral living. The generous central hallway with high ceilings gives access to all rooms. The living room is bright with two large windows and feature fire place, the bespoke kitchen is fully fitted with space for a dining table and gives access to the balcony. There are three large bedrooms, one bathroom, one shower room and ample storage throughout.