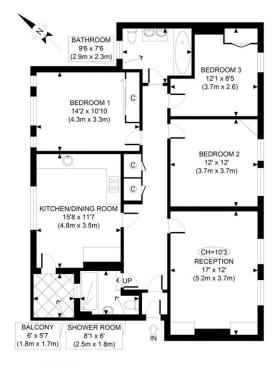

**GROUND FLOOR** GROSS INTERNAL FLOOR AREA 1121 SQ FT

> APPROX. GROSS INTERNAL FLOOR AREA 1121 SQ FT / 104 SQM Copyright photoplan

Disclaimer: Floor plan measurements are approximate and are for illustrative purposes only. While we do not doubt the floor plan accuracy and completeness, you or your advisors should conduct a careful, independent investigation of the property in respect of monetary valuation