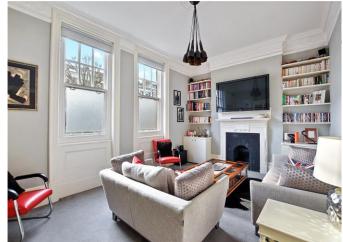

## About this property

Offered for sale with no onward chain, this spacious three bedroom family apartment offers great lateral living. The generous central hallway with high ceilings gives access to all rooms. The living room is bright with two large windows and feature fire place, the bespoke kitchen is fully fitted with space for a dining table and gives access to the balcony. There are three large bedrooms, one bathroom, one shower room and ample storage throughout.