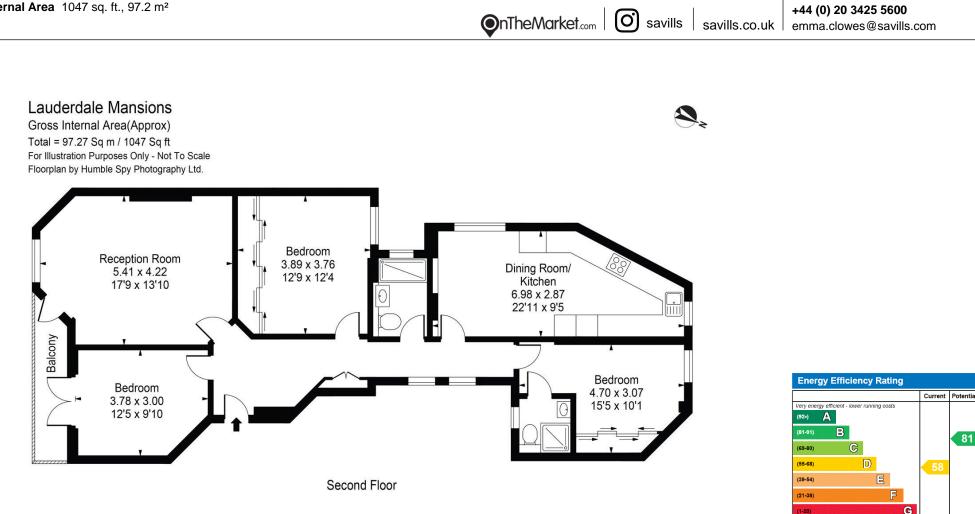

## Tenure

Leasehold(145 years remaining)

Service charge (per annum) £6,761

Ground rent (per annum) Peppercorn

Local Authority City Of Westminster

Energy Performance EPC Rating = D

Not energy efficient - higher running costs

England, Scotland & Wales EU Directive 2002/91/EC

81