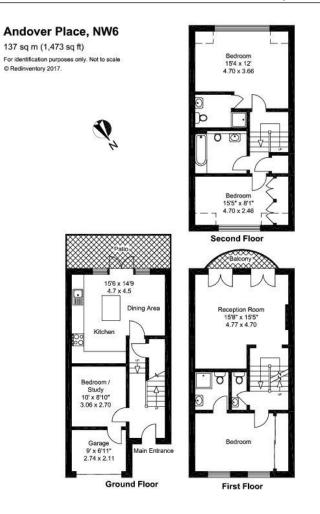

## Viewing

All viewings will be accompanied and are strictly by prior arrangement through Savills Maida Vale & Little Venice Office. Telephone: +44 (0) 20 3425 5600.

Andover Place, Maida Vale, London, NW6 Gross Internal Area 1473 sq ft, 137 m<sup>2</sup>