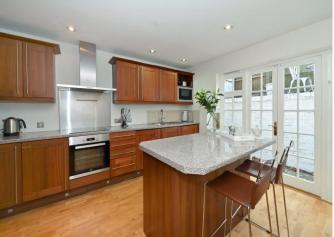

## About this property

Savills is pleased to offer for sale this three bedroom mews house in the heart of Maida Vale moments from the open green spaces of Paddington Recreation Ground, local amenities and Maida Vale station (Bakerloo line). The property benefits from a private patio garden and wood flooring. The accommodation is arranged over three floors comprising three double bedrooms, three bathrooms (second en-suite), bright and airy reception room benefiting from a Juliet balcony, guest WC, study, fully integrated kitchen/diner leading onto a private patio garden, with converted garage with ample storage.