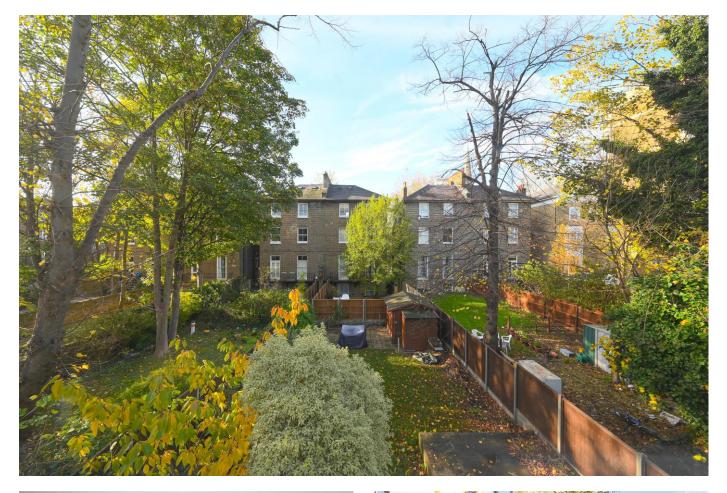

## About this property

Savills is pleased to offer for sale this three bedroom mews house in the heart of Maida Vale moments from the open green spaces of Paddington Recreation Ground, local amenities and Maida Vale station (Bakerloo line). The property benefits from a private patio garden and wood flooring. The accommodation is arranged over three floors comprising three double bedrooms, three bathrooms (second en-suite), bright and airy reception room benefiting from a Juliet balcony, guest WC, study, fully integrated kitchen/diner leading onto a private patio garden, with converted garage with ample storage.