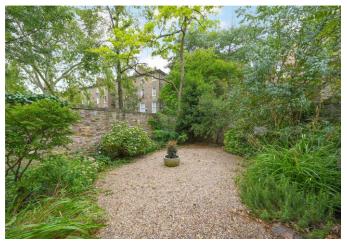

The main entrance can be accessed on the ground floor into the hallway which in turn gives access to all three receptions rooms, which have beautiful period features, high ceilings, original cornicing and multiple fire places. There is also a stairway to the lower ground floor level, where the fully fitted kitchen is located, family bathroom, master bedroom with en-suite shower room, second bedroom and dining room which gives access to the private landscaped garden.