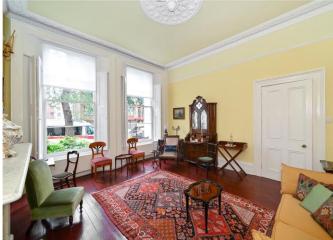

The main entrance can be accessed on the ground floor into the hallway which in turn gives access to all three receptions rooms, which have beautiful period features, high ceilings, original cornicing and multiple fire places. There is also a stairway to the lower ground floor level, where the fully fitted kitchen is located, family bathroom, master bedroom with en-suite shower room, second bedroom and dining room which gives access to the private landscaped garden.