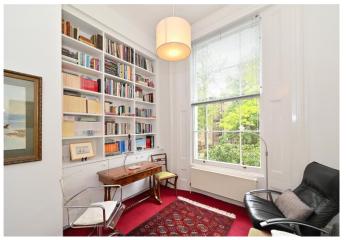

The main entrance can be accessed on the ground floor into the hallway which in turn gives access to all three receptions rooms, which have beautiful period features, high ceilings, original cornicing and multiple fire places. There is also a stairway to the lower ground floor level, where the fully fitted kitchen is located, family bathroom, master bedroom with en-suite shower room, second bedroom and dining room which gives access to the private landscaped garden.