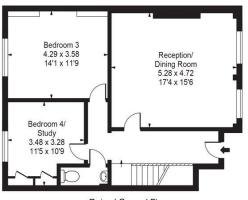

The main entrance can be accessed on the ground floor into the hallway which in turn gives access to all three receptions rooms, which have beautiful period features, high ceilings, original cornicing and multiple fire places. There is also a stairway to the lower ground floor level, where the fully fitted kitchen is located, family bathroom, master bedroom with en-suite shower room, second bedroom and dining room which gives access to the private landscaped garden.

## Oxford Road

Gross Internal Area(Approx)

House = 140.19 Sq m / 1509 Sq ft (Excluding Vault)

Vault = 8.55 Sq m / 92 Sq ft

Total = 148.74 Sq m / 1601 Sq ft

For Illustration Purposes Only - Not To Scale

81.8 sq m / 880 sq ft

Raised Ground Floor 67.0 sq m / 721 sq ft

Important Notice Savills, its clients and any joint agents give notice that 1: They are not authorised to make or give any representations or warranties in relation to the property either here or elsewhere, either on their own behalf or on behalf of their client or otherwise. They assume no responsibility for any statement that may be made in these particulars. These particulars do not form part of any offer or contract and must not be relied upon as statements or representations of fact. 2: Any areas, measurements or distances are approximate. The text, photographs and plans are for guidance only and are not necessarily comprehensive. It should not be assumed that the property has all necessary planning, building regulation or other consents and Savills have not tested any services, equipment or facilities. Purchasers must satisfy themselves by inspection or otherwise. 20200902IVCH