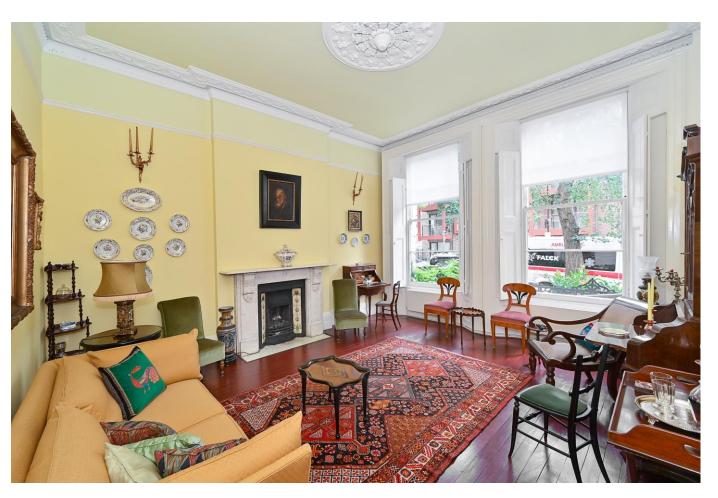

The main entrance can be accessed on the ground floor into the hallway which in turn gives access to all three receptions rooms, which have beautiful period features, high ceilings, original cornicing and multiple fire places. There is also a stairway to the lower ground floor level, where the fully fitted kitchen is located, family bathroom, master bedroom with en-suite shower room, second bedroom and dining room which gives access to the private landscaped garden.