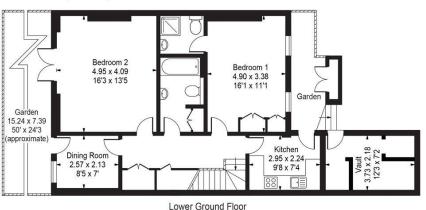

The main entrance can be accessed on the ground floor into the hallway which in turn gives access to all three receptions rooms, which have beautiful period features, high ceilings, original cornicing and multiple fire places. There is also a stairway to the lower ground floor level, where the fully fitted kitchen is located, family bathroom, master bedroom with en-suite shower room, second bedroom and dining room which gives access to the private landscaped garden.

## Oxford Road

Gross Internal Area(Approx)

House = 140.19 Sq m / 1509 Sq ft (Excluding Vault)

Vault = 8.55 Sq m / 92 Sq ft

Total = 148.74 Sq m / 1601 Sq ft

For Illustration Purposes Only - Not To Scale

81.8 sq m / 880 sq ft