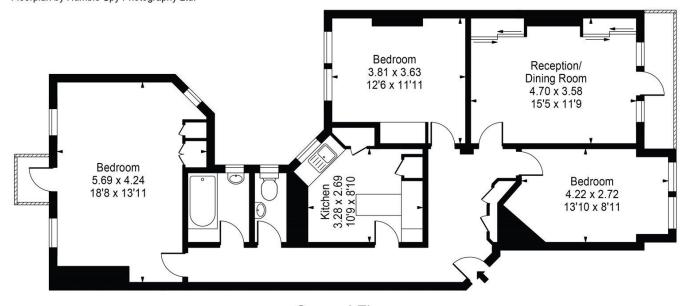

# Ashworth Mansions Gross Internal Area(Approx) Total = 98.01 Sq m / 1055 Sq ft For Illustration Purposes Only - Not To Scale Floorplan by Humble Spy Photography Ltd.

Second Floor

Important Notice Savills, its clients and any joint agents give notice that 1: They are not authorised to make or give any representations or warranties in relation to the property either here or elsewhere, either on their own behalf or on behalf of their client or otherwise. They assume no responsibility for any statement that may be made in these particulars. These particulars do not form part of any offer or contract and must not be relied upon as statements or representations of fact. 2: Any areas, measurements or distances are approximate. The text, photographs and plans are for guidance only and are not necessarily comprehensive. It should not be assumed that the property has all necessary planning, building regulation or other consents and Savills have not tested any services, equipment or facilities. Purchasers must satisfy themselves by inspection or otherwise. 20210105IVCH