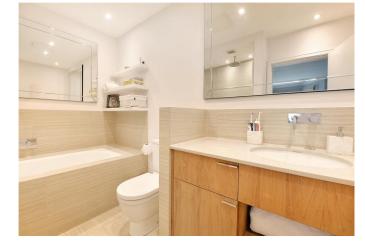

The property consists of a beautiful open- plan living space with a glass patio door leading onto the private south- west facing garden and studio room, principal bedroom with an en-suite bathroom, further bedroom, family shower and a private front patio. Randolph Avenue is perfectly positioned moments from the boutique shops and cafes of Clifton Road and the Grand Union Canal with Warwick Avenue Underground station a short distance away (Bakerloo line).