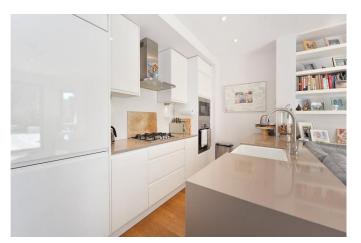

The property consists of a beautiful open- plan living space with a glass patio door leading onto the private south- west facing garden and studio room, principal bedroom with an en-suite bathroom, further bedroom, family shower and a private front patio. Randolph Avenue is perfectly positioned moments from the boutique shops and cafes of Clifton Road and the Grand Union Canal with Warwick Avenue Underground station a short distance away (Bakerloo line).