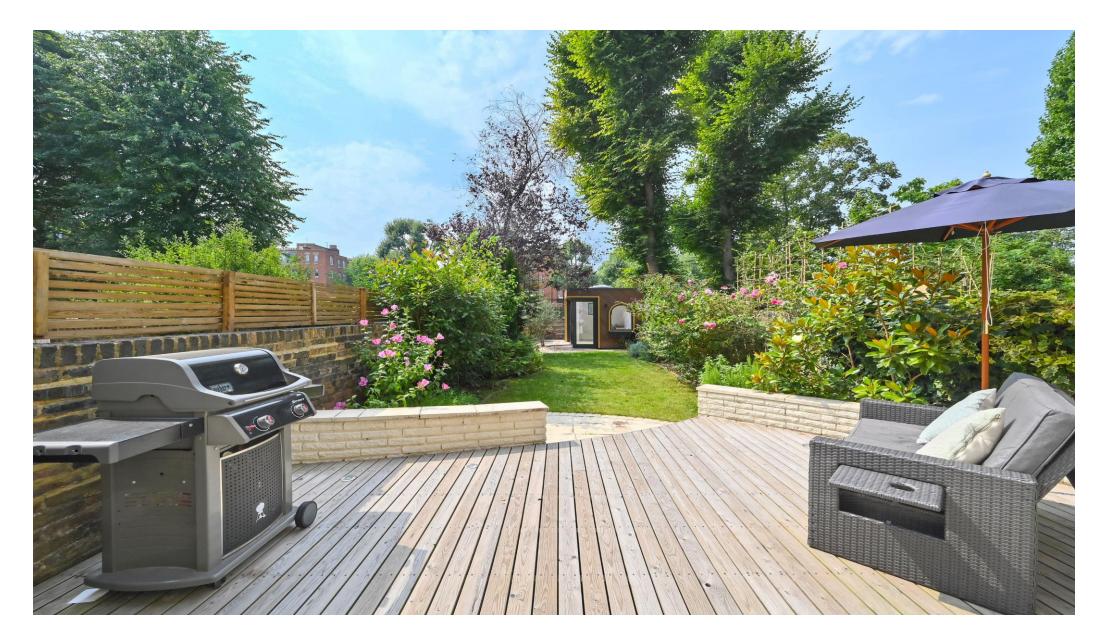

An amazing bright garden flat with two bedrooms, large south-west facing garden.

Randolph Avenue, London, W9 £1,185,000 Leasehold (149 years remaining)

 Large south-west facing garden • Studio room • Two bedrooms, two bathrooms • Bright and beautifully presented • Long lease • Must be viewed

The property consists of a beautiful open- plan living space with a glass patio door leading onto the private south- west facing garden and studio room, principal bedroom with an en-suite bathroom, further bedroom, family shower and a private front patio. Randolph Avenue is perfectly positioned moments from the boutique shops and cafes of Clifton Road and the Grand Union Canal with Warwick Avenue Underground station a short distance away (Bakerloo line).