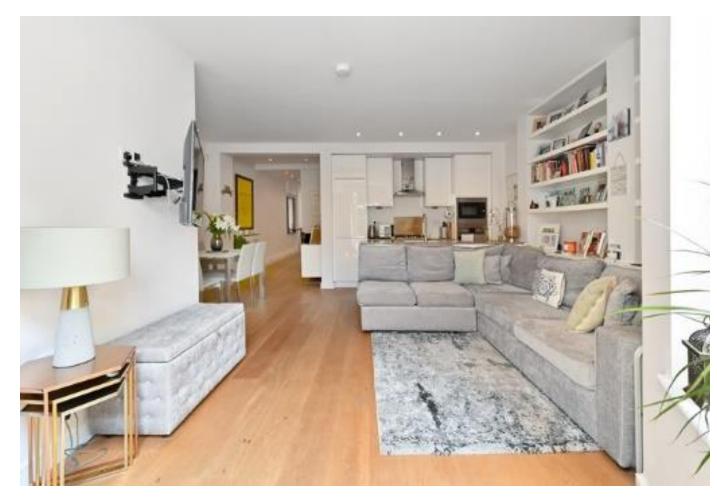

## About this property

A bright and beautifully presented two bedroom garden apartment with high ceilings located on a popular tree lined street in Maida Vale.

This flat offers great use of space creating a bright and open feel and a high-end finish.

The property consists of a beautiful open- plan living space with a glass patio door leading onto the private south- west facing garden and studio room, principal bedroom with an en-suite bathroom, further bedroom, family shower and a private front patio. Randolph Avenue is perfectly positioned moments from the boutique shops and cafes of Clifton Road and the Grand Union Canal with Warwick Avenue Underground station a short distance away (Bakerloo line).