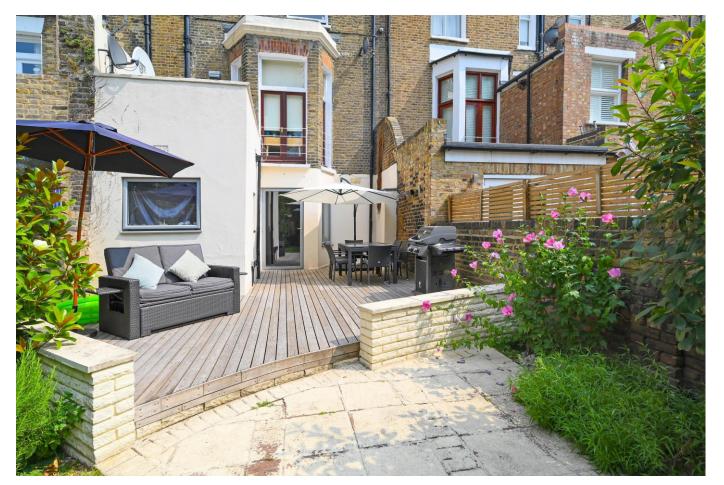

An amazing bright garden flat with two bedrooms, large south-west facing garden.

Randolph Avenue, London, W9 £1,185,000 Leasehold (149 years remaining)

 Large south-west facing garden • Studio room • Two bedrooms, two bathrooms • Bright and beautifully presented • Long lease • Must be viewed

The property consists of a beautiful open- plan living space with a glass patio door leading onto the private south- west facing garden and studio room, principal bedroom with an en-suite bathroom, further bedroom, family shower and a private front patio. Randolph Avenue is perfectly positioned moments from the boutique shops and cafes of Clifton Road and the Grand Union Canal with Warwick Avenue Underground station a short distance away (Bakerloo line).