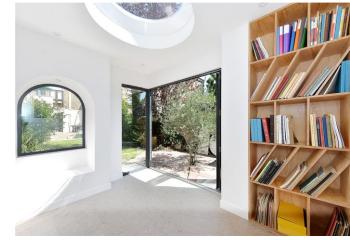

## About this property

A bright and beautifully presented two bedroom garden apartment with high ceilings located on a popular tree lined street in Maida Vale.

This flat offers great use of space creating a bright and open feel and a high-end finish.

The property consists of a beautiful open- plan living space with a glass patio door leading onto the private south- west facing garden and studio room, principal bedroom with an en-suite bathroom, further bedroom, family shower and a private front patio. Randolph Avenue is perfectly positioned moments from the boutique shops and cafes of Clifton Road and the Grand Union Canal with Warwick Avenue Underground station a short distance away (Bakerloo line).