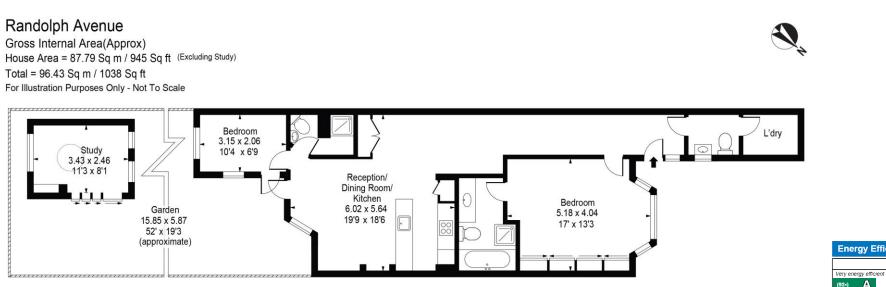

An amazing bright garden flat with two bedrooms, large south-west facing garden.

Randolph Avenue, London, W9 £1,185,000 Leasehold (149 years remaining)

 Large south-west facing garden • Studio room • Two bedrooms, two bathrooms • Bright and beautifully presented • Long lease • Must be viewed

The property consists of a beautiful open- plan living space with a glass patio door leading onto the private south- west facing garden and studio room, principal bedroom with an en-suite bathroom, further bedroom, family shower and a private front patio. Randolph Avenue is perfectly positioned moments from the boutique shops and cafes of Clifton Road and the Grand Union Canal with Warwick Avenue Underground station a short distance away (Bakerloo line).