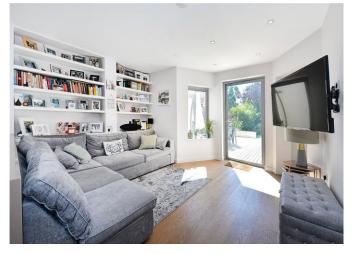

## About this property

A bright and beautifully presented two bedroom garden apartment with high ceilings located on a popular tree lined street in Maida Vale.

This flat offers great use of space creating a bright and open feel and a high-end finish.

The property consists of a beautiful open- plan living space with a glass patio door leading onto the private south- west facing garden and studio room, principal bedroom with an en-suite bathroom, further bedroom, family shower and a private front patio. Randolph Avenue is perfectly positioned moments from the boutique shops and cafes of Clifton Road and the Grand Union Canal with Warwick Avenue Underground station a short distance away (Bakerloo line).