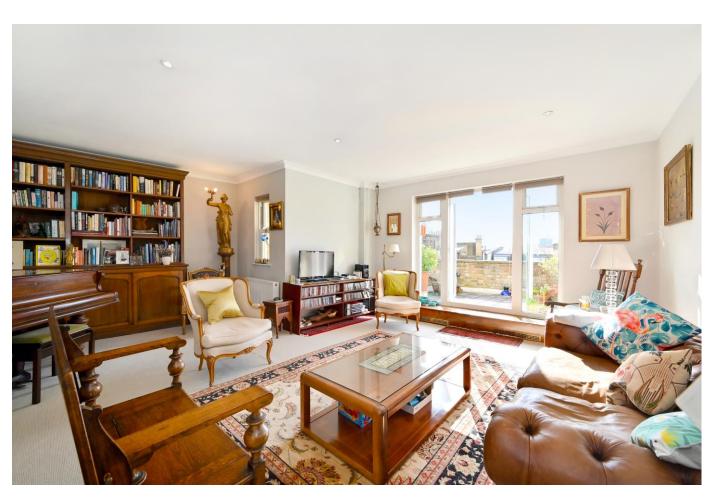

# About this property

This unique penthouse apartment is located in the heart of Little Venice. Situated on the 3rd floor (with lift) this rare apartment boasts spectacular views across Little Venice from the large south-west facing private roof terrace. The bright and spacious reception room has excellent entertaining space and boasts French doors to the terrace, separate dining room, fully fitted kitchen, master bedroom opening directly on to the terrace and a further two double bedrooms and family bathroom. This purpose built apartment extends to 1378 sq ft (128.02 sq m), and further benefits from an allocated off-street parking space.