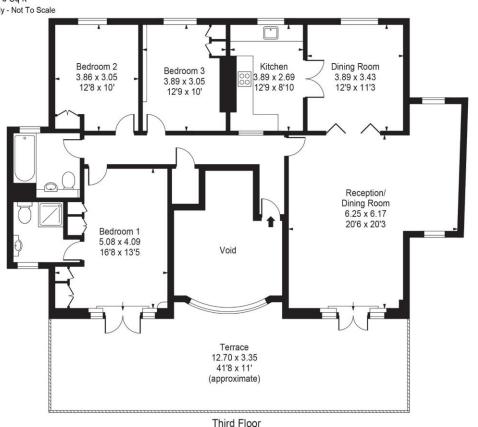

# Maida Vale

Gross Internal Area(Approx) Total = 128.02 Sq m / 1378 Sq ft

For Illustration Purposes Only - Not To Scale

Important notice Savills, its clients and any joint agents give notice that 1: They are not authorised to make or give any representations or warranties in relation to the property either here or elsewhere, either on their own behalf or on behalf of their client or otherwise. They assume no responsibility for any statement that may be made in these particulars. These particulars do not form part of any offer or contract and must not be relied upon as statements or representations of fact. 2: Any areas, measurements or distances are approximate. The text, photographs and plans are for guidance only and are not necessarily comprehensive. It should not be assumed that the property has all necessary planning, building regulation or other consents and Savills have not tested any services, equipment or facilities. Purchasers must satisfy themselves by inspection or otherwise. 20200921JESS