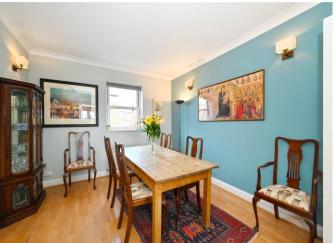

# About this property

This unique penthouse apartment is located in the heart of Little Venice. Situated on the 3rd floor (with lift) this rare apartment boasts spectacular views across Little Venice from the large south-west facing private roof terrace. The bright and spacious reception room has excellent entertaining space and boasts French doors to the terrace, separate dining room, fully fitted kitchen, master bedroom opening directly on to the terrace and a further two double bedrooms and family bathroom. This purpose built apartment extends to 1378 sq ft (128.02 sq m), and further benefits from an allocated off-street parking space.