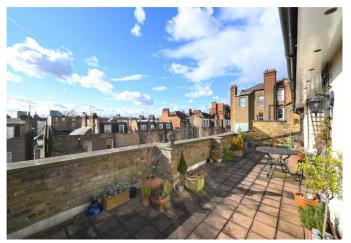

# About this property

This unique penthouse apartment is located in the heart of Little Venice. Situated on the 3rd floor (with lift) this rare apartment boasts spectacular views across Little Venice from the large south-west facing private roof terrace. The bright and spacious reception room has excellent entertaining space and boasts French doors to the terrace, separate dining room, fully fitted kitchen, master bedroom opening directly on to the terrace and a further two double bedrooms and family bathroom. This purpose built apartment extends to 1378 sq ft (128.02 sq m), and further benefits from an allocated off-street parking space.