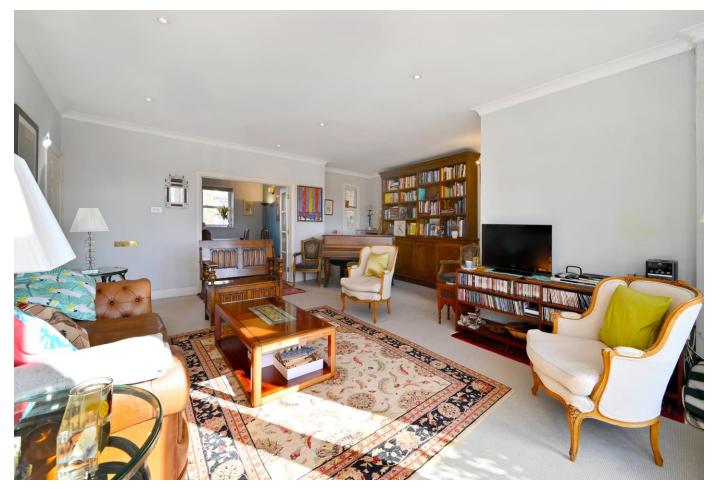

# About this property

This unique penthouse apartment is located in the heart of Little Venice. Situated on the 3rd floor (with lift) this rare apartment boasts spectacular views across Little Venice from the large south-west facing private roof terrace. The bright and spacious reception room has excellent entertaining space and boasts French doors to the terrace, separate dining room, fully fitted kitchen, master bedroom opening directly on to the terrace and a further two double bedrooms and family bathroom. This purpose built apartment extends to 1378 sq ft (128.02 sq m), and further benefits from an allocated off-street parking space.