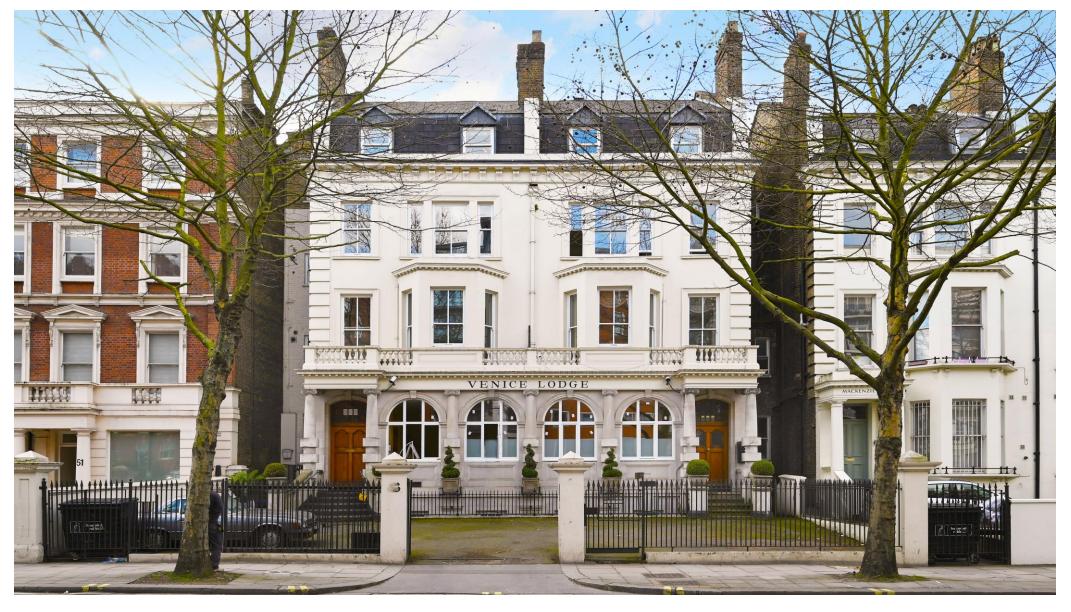

A beautifully presented three bedroom, two bathroom penthouse apartment set within the prestigious Venice Lodge located moments from the Clifton Road.

Venice Lodge, Maida Vale, London, W9

Penthouse Apartment • Three bedrooms • Two bathrooms • Excellent Entertaining Space • Fitted Kitchen • Large private terrace • Double glazing throughout • Allocated offstreet parking space • Leasehold • Service charge is approximately £6,640 pa • Ground rent is approximately £400 pa • 128.02 m² (1,378 sq ft)

# About this property

This unique penthouse apartment is located in the heart of Little Venice. Situated on the 3rd floor (with lift) this rare apartment boasts spectacular views across Little Venice from the large south-west facing private roof terrace. The bright and spacious reception room has excellent entertaining space and boasts French doors to the terrace, separate dining room, fully fitted kitchen, master bedroom opening directly on to the terrace and a further two double bedrooms and family bathroom. This purpose built apartment extends to 1378 sq ft (128.02 sq m), and further benefits from an allocated off-street parking space.