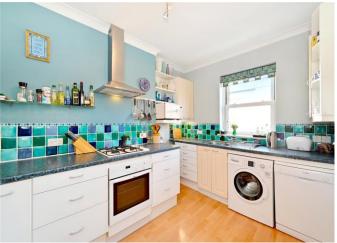

# About this property

This unique penthouse apartment is located in the heart of Little Venice. Situated on the 3rd floor (with lift) this rare apartment boasts spectacular views across Little Venice from the large south-west facing private roof terrace. The bright and spacious reception room has excellent entertaining space and boasts French doors to the terrace, separate dining room, fully fitted kitchen, master bedroom opening directly on to the terrace and a further two double bedrooms and family bathroom. This purpose built apartment extends to 1378 sq ft (128.02 sq m), and further benefits from an allocated off-street parking space.