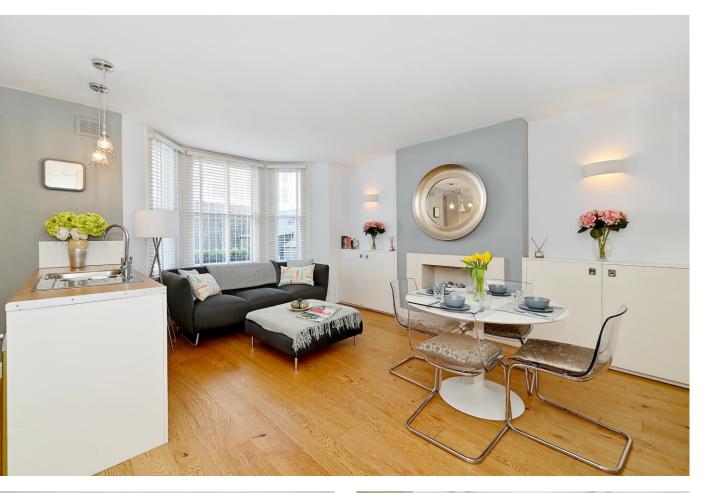

## About this property

This beautiful garden apartment is located in the heart of Maida Vale. It boasts a spectacular south-west facing private garden which is accessible from both the master and second bedroom. The bright and spacious apartment is immaculately presented throughout and has excellent entertaining space. With an open plan layout the apartment is spacious and well arranged. The master suite is well appointed with ample storage and opens directly on to the garden. There is a further double bedroom and a separate guest WC. This well-proportioned apartment extends to 767 sq ft (71.26 sq m), and further benefits from a private entrance and ample storage throughout.