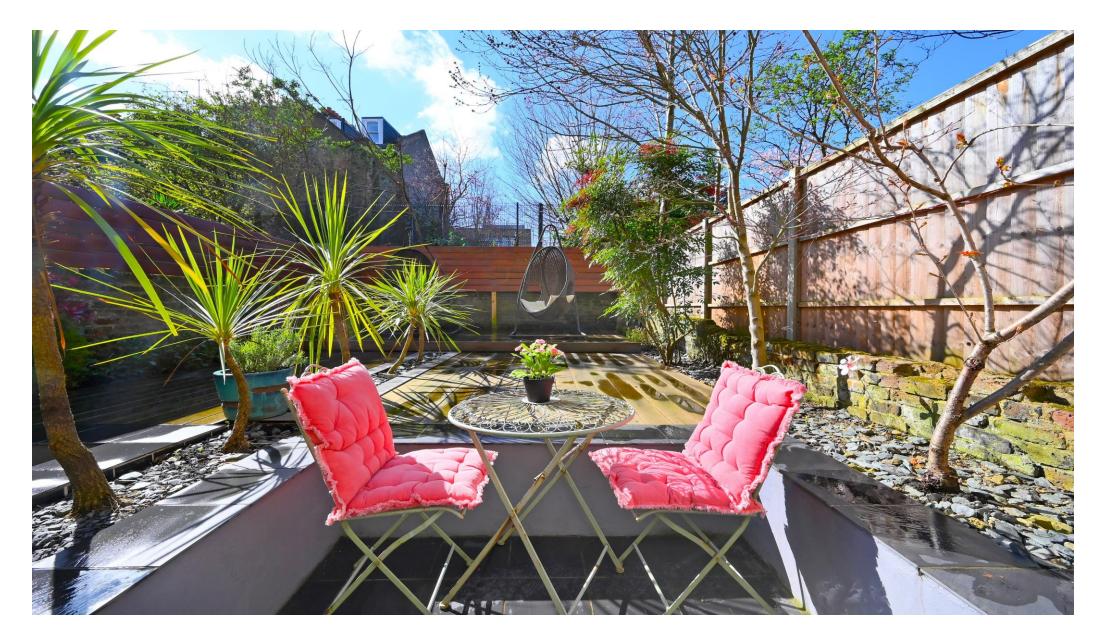

A beautifully presented garden apartment with immaculate south-west facing private garden in close proximity to the shops and conveniences of Elgin Avenue and The Lauderdale Parade.

Garden apartment • Wonderful Maida Vale location • Two bedrooms • Two bathrooms • Close proximity to the shops and conveniences of Elgin Avenue & The Lauderdale Parade • Large private south-west facing garden • Leasehold with approximately 98 years remaining • Service charge is approximately £1,055 pa • Ground rent is approximately £75 pa • 767 sq ft (71.26 sq m) • EPC = D

## About this property

This beautiful garden apartment is located in the heart of Maida Vale. It boasts a spectacular south-west facing private garden which is accessible from both the master and second bedroom. The bright and spacious apartment is immaculately presented throughout and has excellent entertaining space. With an open plan layout the apartment is spacious and well arranged. The master suite is well appointed with ample storage and opens directly on to the garden. There is a further double bedroom and a separate guest WC. This well-proportioned apartment extends to 767 sq ft (71.26 sq m), and further benefits from a private entrance and ample storage throughout.