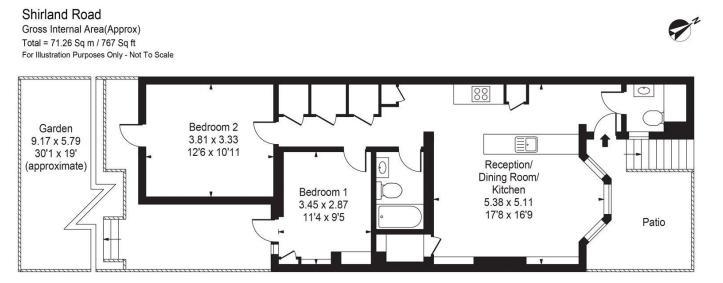

A beautifully presented garden apartment with immaculate south-west facing private garden in close proximity to the shops and conveniences of Elgin Avenue and The Lauderdale Parade.

Garden apartment • Wonderful Maida Vale location • Two bedrooms • Two bathrooms • Close proximity to the shops and conveniences of Elgin Avenue & The Lauderdale Parade • Large private south-west facing garden • Leasehold with approximately 98 years remaining • Service charge is approximately £1,055 pa • Ground rent is approximately £75 pa • 767 sq ft (71.26 sq m) • EPC = D

## About this property

This beautiful garden apartment is located in the heart of Maida Vale. It boasts a spectacular south-west facing private garden which is accessible from both the master and second bedroom. The bright and spacious apartment is immaculately presented throughout and has excellent entertaining space. With an open plan layout the apartment is spacious and well arranged. The master suite is well appointed with ample storage and opens directly on to the garden. There is a further double bedroom and a separate guest WC. This well-proportioned apartment extends to 767 sq ft (71.26 sq m), and further benefits from a private entrance and ample storage throughout.