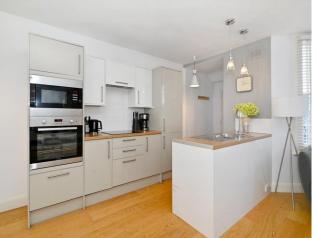

## About this property

This beautiful garden apartment is located in the heart of Maida Vale. It boasts a spectacular south-west facing private garden which is accessible from both the master and second bedroom. The bright and spacious apartment is immaculately presented throughout and has excellent entertaining space. With an open plan layout the apartment is spacious and well arranged. The master suite is well appointed with ample storage and opens directly on to the garden. There is a further double bedroom and a separate guest WC. This well-proportioned apartment extends to 767 sq ft (71.26 sq m), and further benefits from a private entrance and ample storage throughout.