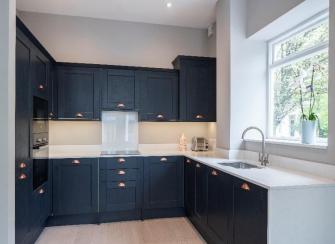

#### **Description**

Located on the ground floor of this period house, this spacious one bedroom apartment has been refurbished to an excellent standard with high ceilings throughout.

Accommodation comprises a spacious open-plan kitchen/ reception room, a large master bedroom, bathroom and ample storage.