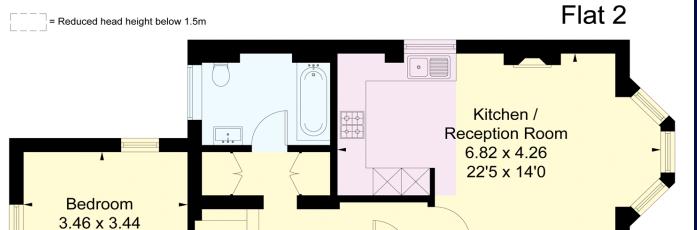

Approximate Area = 55.7 sq m / 599 sq ft Including Limited Use Area (1.6 sq m / 17 sq ft) For identification only. Not to scale.

© Fourwalls Group

IN

Dn

## **Ground Floor**

11'4 x 11'3

Area = 55.7 sq m / 599 sq ft(Limited Use Area = 1.6 sq m / 17 sq ft)

Surveyed and drawn in accordance with the International Property Measurement Standards (IPMS 2: Residential) fourwalls-group.com ??????