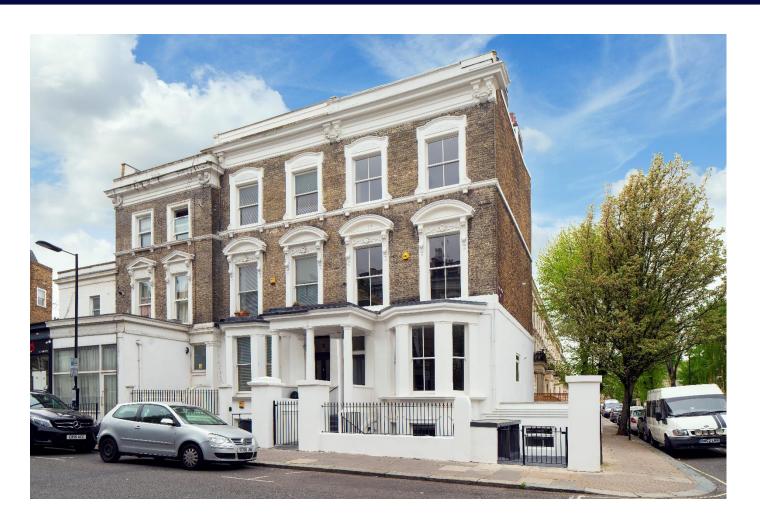

# A BEAUTIFULLY REFURBISHED ONE BEDROOM, RAISED GROUND FLOOR APARTMENT IN THIS ATTRACTIVE VICTORIAN CONVERSION

savills

MARYLANDS ROAD, LONDON, W9 2DZ

High ceilings throughout • Newly refurbished • Open plan kitchen/ reception • Abundance of natural light throughout • Close to local parks and tube stations (Bakerloo line)

#### **Description**

Located on the ground floor of this period house, this spacious one bedroom apartment has been refurbished to an excellent standard with high ceilings throughout.

Accommodation comprises a spacious open-plan kitchen/ reception room, a large master bedroom, bathroom and ample storage.