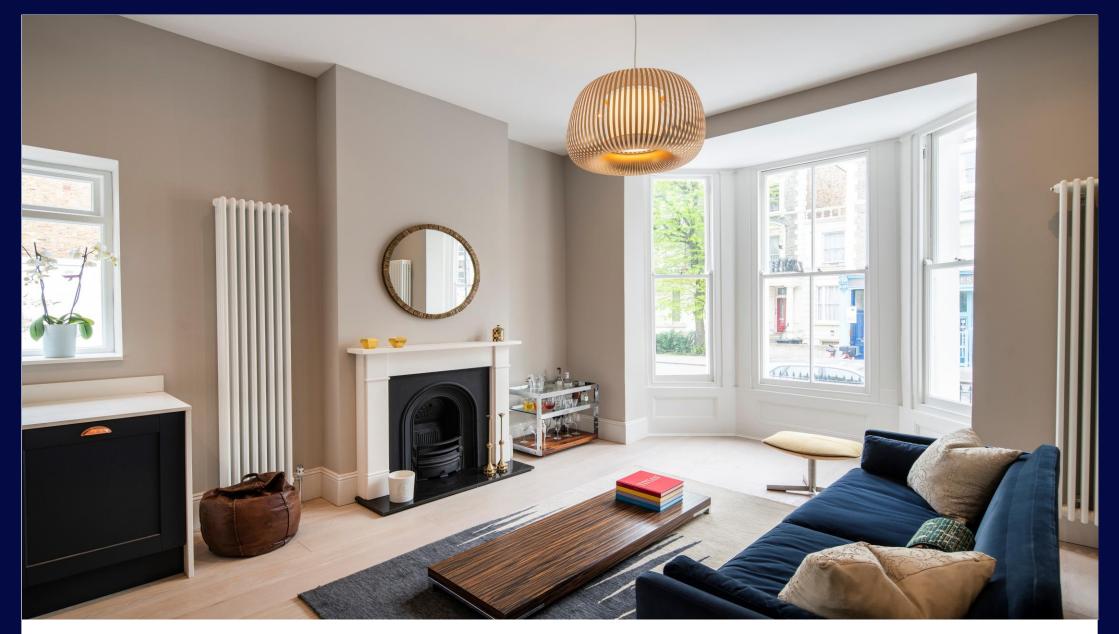

#### **Description**

Located on the ground floor of this period house, this spacious one bedroom apartment has been refurbished to an excellent standard with high ceilings throughout.

Accommodation comprises a spacious open-plan kitchen/ reception room, a large master bedroom, bathroom and ample storage.