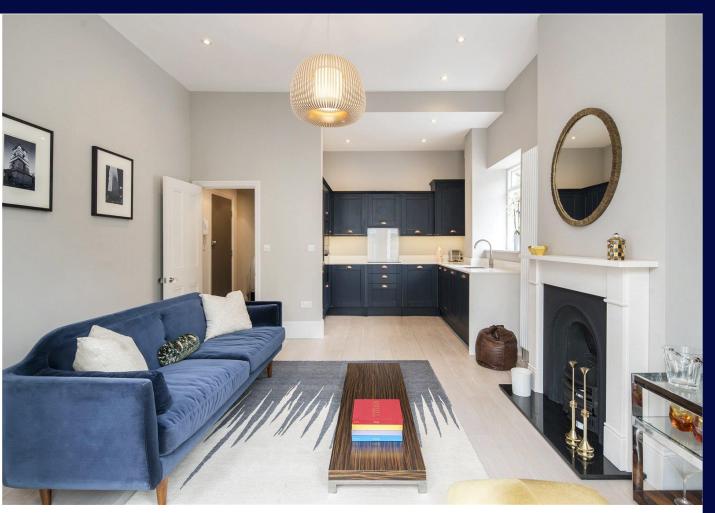

#### **Description**

Located on the ground floor of this period house, this spacious one bedroom apartment has been refurbished to an excellent standard with high ceilings throughout.

Accommodation comprises a spacious open-plan kitchen/ reception room, a large master bedroom, bathroom and ample storage.