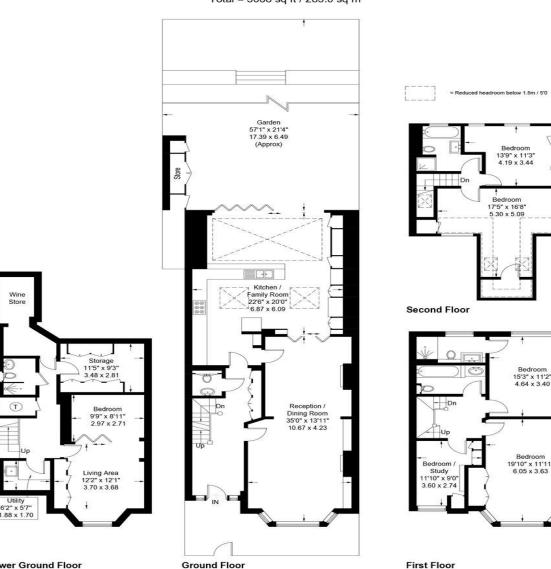

Approximate Gross Internal Area = 3042 sq ft / 282.6 sq m (Including Reduced Headroom) Store = 26 sq ft / 2.4 sq m Total = 3068 sq ft / 285.0 sq m

- -----

1

V B

.....

**First Floor** 

Illustration for identification purposes only, measurements are approximate, not to scale. (ID512948)