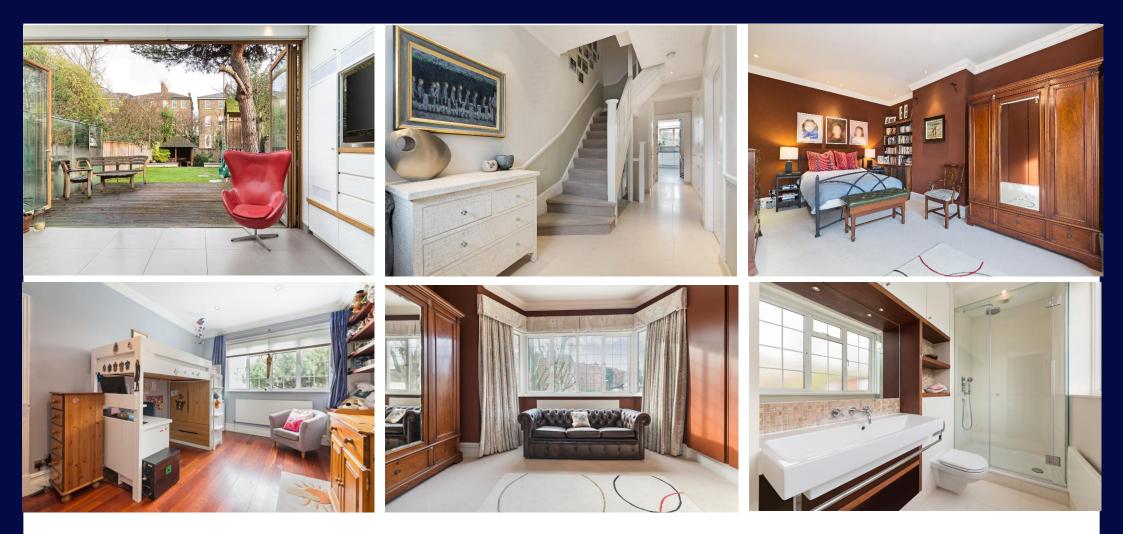

#### Description

A charming and rarely available five bedroom family home, situated in a prime tree-lined residential road in Maida Vale.

This handsome property boasts 3,042 square feet of living space over four floors, comprising a double reception room, a fully fitted kitchen with bi-folding doors leading onto a 57 foot rear garden, a lower ground nanny/guest bedroom + living + bathroom suite, a first floor principal bedroom with en suite bathroom, three further bedrooms, two family bathrooms, a study and a wine cellar.