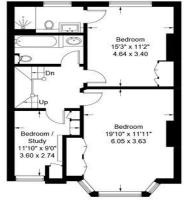

Approximate Gross Internal Area = 3042 sq ft / 282.6 sq m (Including Reduced Headroom) Store = 26 sq ft / 2.4 sq m Total = 3068 sq ft / 285.0 sq m

- -----

1

V B

.....

**First Floor** 

Illustration for identification purposes only, measurements are approximate, not to scale. (ID512948)