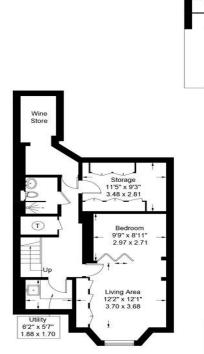

Approximate Gross Internal Area = 3042 sq ft / 282.6 sq m (Including Reduced Headroom) Store = 26 sq ft / 2.4 sq m Total = 3068 sq ft / 285.0 sq m

- -----

1

V B

.....

**First Floor** 

Illustration for identification purposes only, measurements are approximate, not to scale. (ID512948)