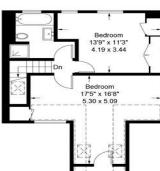

Approximate Gross Internal Area = 3042 sq ft / 282.6 sq m (Including Reduced Headroom) Store = 26 sq ft / 2.4 sq m Total = 3068 sq ft / 285.0 sq m

- -----

1

V B

.....

**First Floor** 

Illustration for identification purposes only, measurements are approximate, not to scale. (ID512948)