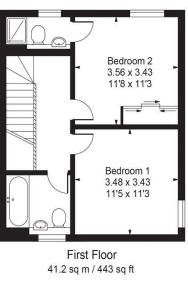

## About this property

Bristol Walk is a quiet new development nestled just off Cambridge Road. This particular property benefits from being on the end, having its own front door, large private landscaped garden and oceans of natural light. This flat offers well- balanced accommodation over two floors. The spacious entrance hall houses the downstairs WC, storage and stairs to the first floor. The living room is an amazing space with room for a dining table, there is a modern separate kitchen and dual double doors that lead onto the private garden with decking and fully planted borders. On the first floor level there are two bedrooms (en-suite) and a large family bathroom.

# **Bristol Walk**

Gross Internal Area(Approx) Total = 82.22 Sq m / 885 Sq ft For Illustration Purposes Only - Not To Scale Floorplan by Humble Spy Photography Ltd.

Important Notice Savills, its clients and any joint agents give notice that 1: They are not authorised to make or give any representations or warranties in relation to the property either here or elsewhere, either on their own behalf or on behalf of their client or otherwise. They assume no responsibility for any statement that may be made in these particulars. These particulars do not form part of any offer or contract and must not be relied upon as statements or representations of fact, 2: Any areas, measurements or distances are approximate. The text, photographs and plans are for guidance only and are not necessarily comprehensive. It should not be assumed that the property has all necessary planning, building regulation or other consents and Savills have not tested any services, equipment or facilities. Purchasers must satisfy themselves by inspection or otherwise. 20210329IVCH