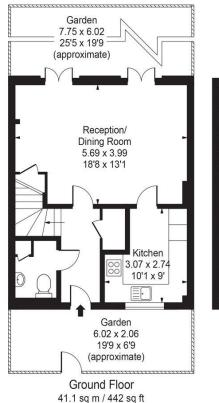

## About this property

Bristol Walk is a quiet new development nestled just off Cambridge Road. This particular property benefits from being on the end, having its own front door, large private landscaped garden and oceans of natural light. This flat offers well- balanced accommodation over two floors. The spacious entrance hall houses the downstairs WC, storage and stairs to the first floor. The living room is an amazing space with room for a dining table, there is a modern separate kitchen and dual double doors that lead onto the private garden with decking and fully planted borders. On the first floor level there are two bedrooms (en-suite) and a large family bathroom.

# **Bristol Walk**

Gross Internal Area(Approx) Total = 82.22 Sq m / 885 Sq ft For Illustration Purposes Only - Not To Scale Floorplan by Humble Spy Photography Ltd.

Important Notice Savills, its clients and any joint agents give notice that 1: They are not authorised to make or give any representations or warranties in relation to the property either here or elsewhere, either on their own behalf or on behalf of their client or otherwise. They assume no responsibility for any statement that may be made in these particulars. These particulars do not form part of any offer or contract and must not be relied upon as statements or representations of fact, 2: Any areas, measurements or distances are approximate. The text, photographs and plans are for guidance only and are not necessarily comprehensive. It should not be assumed that the property has all necessary planning, building regulation or other consents and Savills have not tested any services, equipment or facilities. Purchasers must satisfy themselves by inspection or otherwise. 20210329IVCH