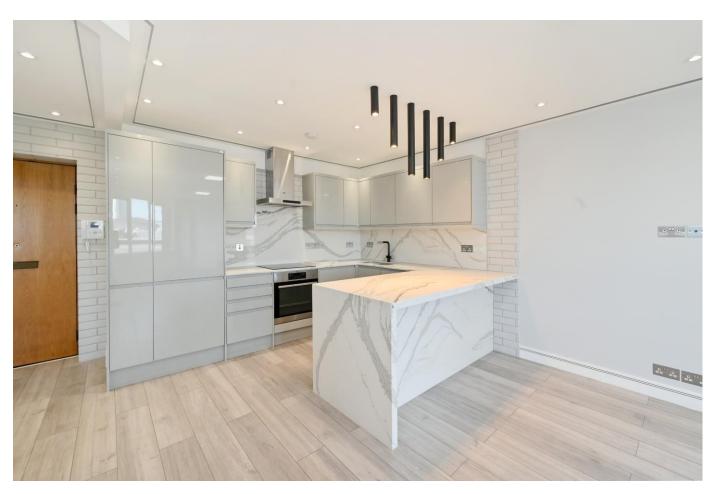

views from the apartment over the communal gardens and towards the north are very inviting. The accommodation comprises open- plan living space with a modern kitchen with all new appliances and marble work surfaces. There are two bedrooms and the principal bedroom has an en-suite shower room and family bathroom. The property benefits from 24 hrs concierge, lift, underground parking, ample storage and is being sold with no onward chain.