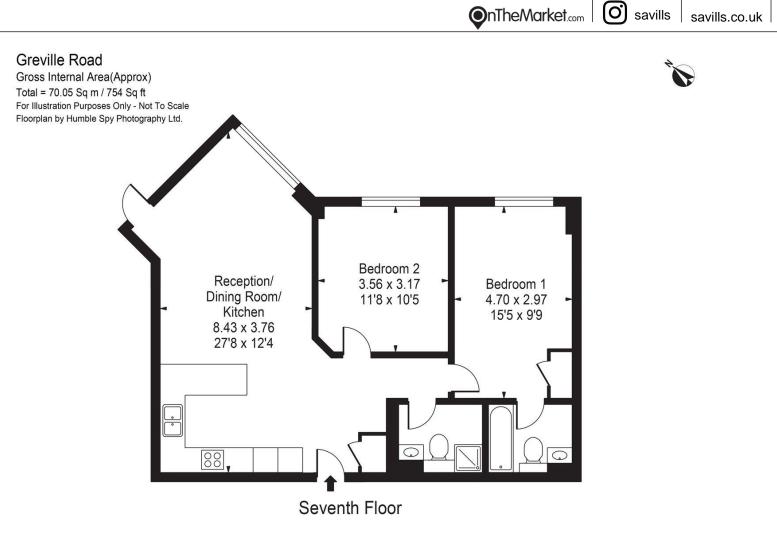

## Viewing

All viewings will be accompanied and are strictly by prior arrangement through Savills Maida Vale & Little Venice Office. Telephone: +44 (0) 20 3425 5600.

Royal Langford Apartments, 2 Greville Road, London, NW6 Gross Internal Area 754 sq ft, 70 m<sup>2</sup>