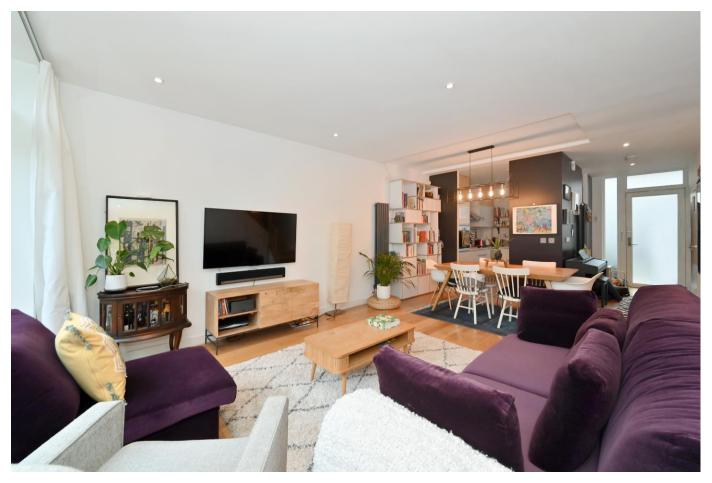

## About this property

This substantial maisonette was built by Catalyst homes in 2015 and designed by Allison Brooks (the development was finalist in the EU Mies van der Rohe Award 2017 and RIBA National Award 2016). The vendors have made improvements to the property by creating open- plan living space and an additional room. The flat can be accessed via its own front door through the front garden into the wide hallway with a restroom, utility room and a built- in storage. The kitchen is fully fitted and flows into the 21 foot open- plan living area with ample space for a large dining table, work space and lounging area. There is full length floor to ceiling glass wall at the back with patio door on to the large landscaped private lawned garden with substantial decked area for entertaining and an useful storage shed. Upstairs there are three bedrooms, family bath and substantial balcony terrace.