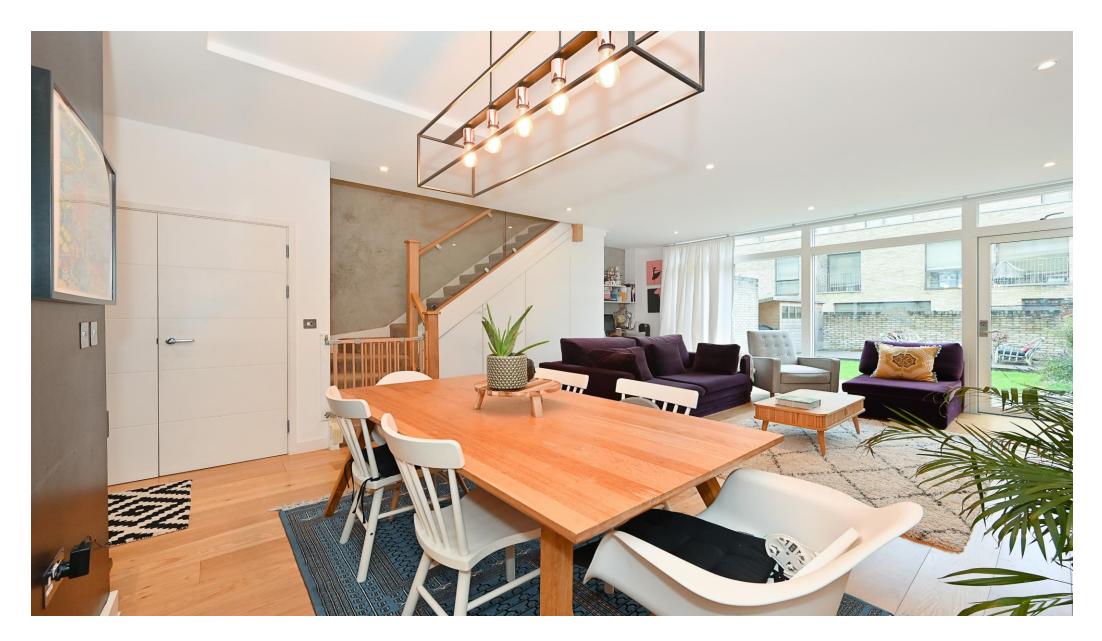

## About this property

This substantial maisonette was built by Catalyst homes in 2015 and designed by Allison Brooks (the development was finalist in the EU Mies van der Rohe Award 2017 and RIBA National Award 2016). The vendors have made improvements to the property by creating open- plan living space and an additional room. The flat can be accessed via its own front door through the front garden into the wide hallway with a restroom, utility room and a built- in storage. The kitchen is fully fitted and flows into the 21 foot open- plan living area with ample space for a large dining table, work space and lounging area. There is full length floor to ceiling glass wall at the back with patio door on to the large landscaped private lawned garden with substantial decked area for entertaining and an useful storage shed. Upstairs there are three bedrooms, family bath and substantial balcony terrace.