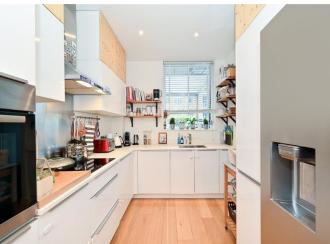

## About this property

This substantial maisonette was built by Catalyst homes in 2015 and designed by Allison Brooks (the development was finalist in the EU Mies van der Rohe Award 2017 and RIBA National Award 2016). The vendors have made improvements to the property by creating open- plan living space and an additional room. The flat can be accessed via its own front door through the front garden into the wide hallway with a restroom, utility room and a built- in storage. The kitchen is fully fitted and flows into the 21 foot open- plan living area with ample space for a large dining table, work space and lounging area. There is full length floor to ceiling glass wall at the back with patio door on to the large landscaped private lawned garden with substantial decked area for entertaining and an useful storage shed. Upstairs there are three bedrooms, family bath and substantial balcony terrace.