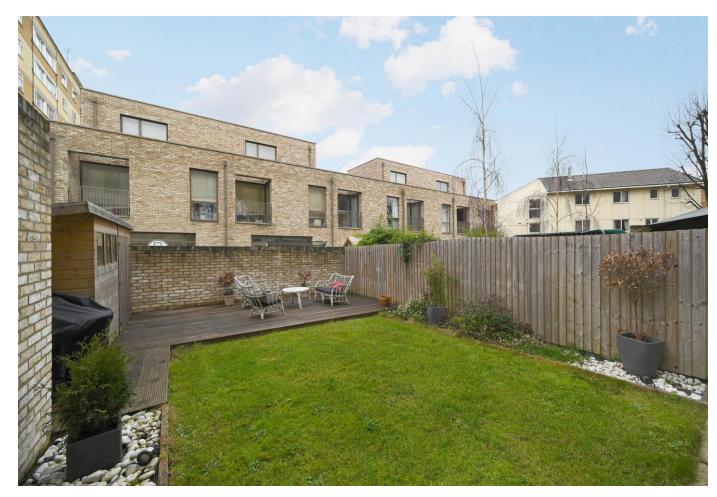

## About this property

This substantial maisonette was built by Catalyst homes in 2015 and designed by Allison Brooks (the development was finalist in the EU Mies van der Rohe Award 2017 and RIBA National Award 2016). The vendors have made improvements to the property by creating open- plan living space and an additional room. The flat can be accessed via its own front door through the front garden into the wide hallway with a restroom, utility room and a built- in storage. The kitchen is fully fitted and flows into the 21 foot open- plan living area with ample space for a large dining table, work space and lounging area. There is full length floor to ceiling glass wall at the back with patio door on to the large landscaped private lawned garden with substantial decked area for entertaining and an useful storage shed. Upstairs there are three bedrooms, family bath and substantial balcony terrace.