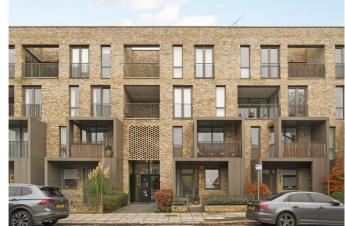

## About this property

This substantial maisonette was built by Catalyst homes in 2015 and designed by Allison Brooks (the development was finalist in the EU Mies van der Rohe Award 2017 and RIBA National Award 2016). The vendors have made improvements to the property by creating open- plan living space and an additional room. The flat can be accessed via its own front door through the front garden into the wide hallway with a restroom, utility room and a built- in storage. The kitchen is fully fitted and flows into the 21 foot open- plan living area with ample space for a large dining table, work space and lounging area. There is full length floor to ceiling glass wall at the back with patio door on to the large landscaped private lawned garden with substantial decked area for entertaining and an useful storage shed. Upstairs there are three bedrooms, family bath and substantial balcony terrace.