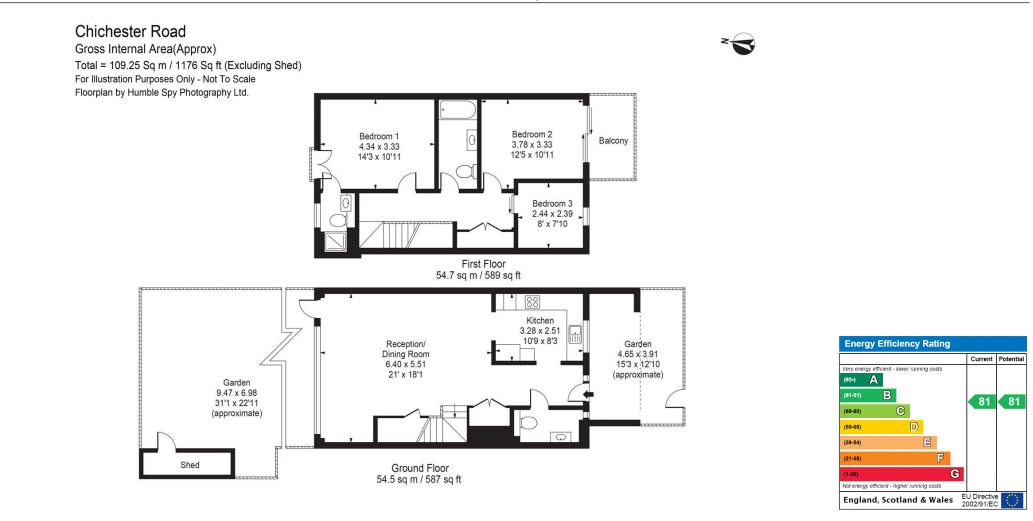

## About this property

This substantial maisonette was built by Catalyst homes in 2015 and designed by Allison Brooks (the development was finalist in the EU Mies van der Rohe Award 2017 and RIBA National Award 2016). The vendors have made improvements to the property by creating open- plan living space and an additional room. The flat can be accessed via its own front door through the front garden into the wide hallway with a restroom, utility room and a built- in storage. The kitchen is fully fitted and flows into the 21 foot open- plan living area with ample space for a large dining table, work space and lounging area. There is full length floor to ceiling glass wall at the back with patio door on to the large landscaped private lawned garden with substantial decked area for entertaining and an useful storage shed. Upstairs there are three bedrooms, family bath and substantial balcony terrace.

## Tenure

Leasehold(995 years remaining)

Service charge (per annum) To be confirmed

**Ground rent (per annum)** £400.00

Local Authority Brent Council

Energy Performance EPC Rating = B