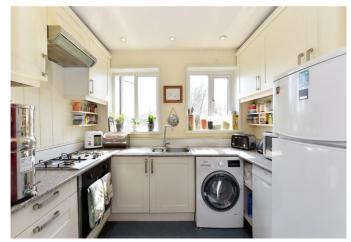

There is a separate kitchen, two bedrooms and a family bathroom. On the top floor there is a versatile room which can be used as a guest bedroom with en-suite shower room or as fully fitted out cinema room.