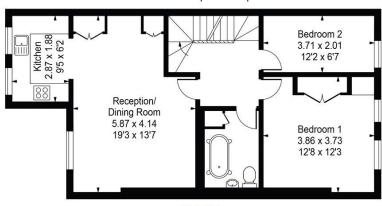

# Sutherland Avenue

Gross Internal Area(Approx) Total = 100.06 Sq m / 1077 Sq ft

Second Floor Entrance 2.69 sq m / 29 sq ft

For Illustration Purposes Only - Not To Scale Floorplan by Humble Spy Photography Ltd. Produces exclusively for Savills