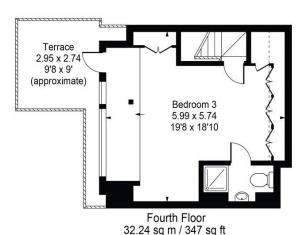

There is a separate kitchen, two bedrooms and a family bathroom. On the top floor there is a versatile room which can be used as a guest bedroom with en-suite shower room or as fully fitted out cinema room.

The property benefits from a private roof terrace, good lease and is for sale with no onward chain.

# Sutherland Avenue

Gross Internal Area(Approx) Total = 100.06 Sq m / 1077 Sq ft

Second Floor Entrance 2.69 sq m / 29 sq ft

For Illustration Purposes Only - Not To Scale Floorplan by Humble Spy Photography Ltd. Produces exclusively for Savills