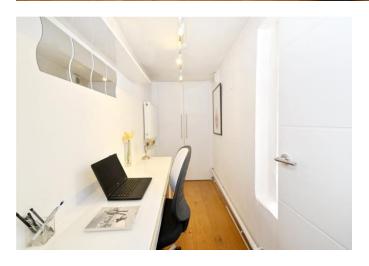

patio and decked outside space, a semi open plan Hacker kitchen with Siemens appliances, a large master bedroom with fitted wardrobes, bay window and stylish en-suite bathroom, a second double bedroom and a second family bathroom. A study room has been intelligently created at the front of the property which also benefits from extensive storage. The property is networked with CAT6 and oak flooring extends throughout. High specification fittings include internet-controlled lighting, heating and doorbell, a megaflow system (for pumpless power showers), underfloor heating and heated demister mirrors in both bathrooms and an Elfa frame system within the master bedroom wardrobes.