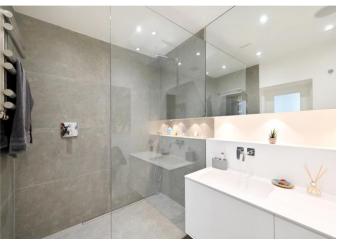

patio and decked outside space, a semi open plan Hacker kitchen with Siemens appliances, a large master bedroom with fitted wardrobes, bay window and stylish en-suite bathroom, a second double bedroom and a second family bathroom. A study room has been intelligently created at the front of the property which also benefits from extensive storage. The property is networked with CAT6 and oak flooring extends throughout. High specification fittings include internet-controlled lighting, heating and doorbell, a megaflow system (for pumpless power showers), underfloor heating and heated demister mirrors in both bathrooms and an Elfa frame system within the master bedroom wardrobes.