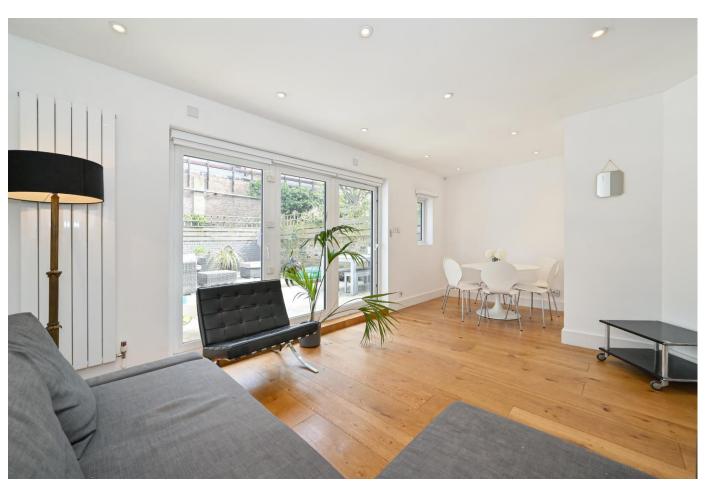

## About this property

Benefiting from its own entrance and private garden this two-bedroom apartment has been intelligently remodeled by an architect to maximize the property and ensure an extremely efficient use of space. Presented with immaculate modern interiors the bright apartment comprises a large reception room with large bifold doors leading onto a peaceful

patio and decked outside space, a semi open plan Hacker kitchen with Siemens appliances, a large master bedroom with fitted wardrobes, bay window and stylish en-suite bathroom, a second double bedroom and a second family bathroom. A study room has been intelligently created at the front of the property which also benefits from extensive storage. The property is networked with CAT6 and oak flooring extends throughout. High specification fittings include internet-controlled lighting, heating and doorbell, a megaflow system (for pumpless power showers), underfloor heating and heated demister mirrors in both bathrooms and an Elfa frame system within the master bedroom wardrobes.