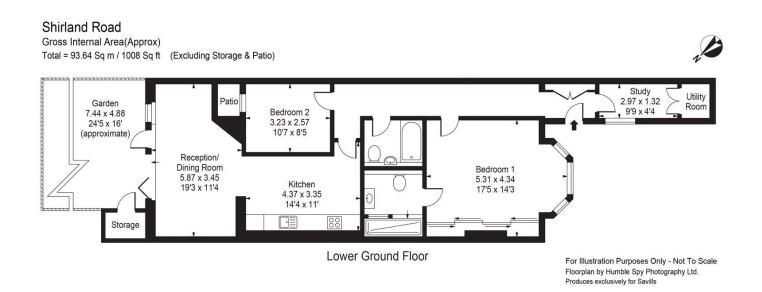

### Viewing

All viewings will be accompanied and are strictly by prior arrangement through Savills Maida Vale & Little Venice Office. Telephone: +44 (0) 20 3425 5600.

Gross Internal Area: 1008 sq ft, 93.64 m<sup>2</sup>