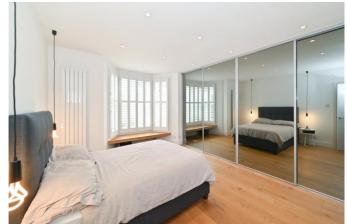

patio and decked outside space, a semi open plan Hacker kitchen with Siemens appliances, a large master bedroom with fitted wardrobes, bay window and stylish en-suite bathroom, a second double bedroom and a second family bathroom. A study room has been intelligently created at the front of the property which also benefits from extensive storage. The property is networked with CAT6 and oak flooring extends throughout. High specification fittings include internet-controlled lighting, heating and doorbell, a megaflow system (for pumpless power showers), underfloor heating and heated demister mirrors in both bathrooms and an Elfa frame system within the master bedroom wardrobes.