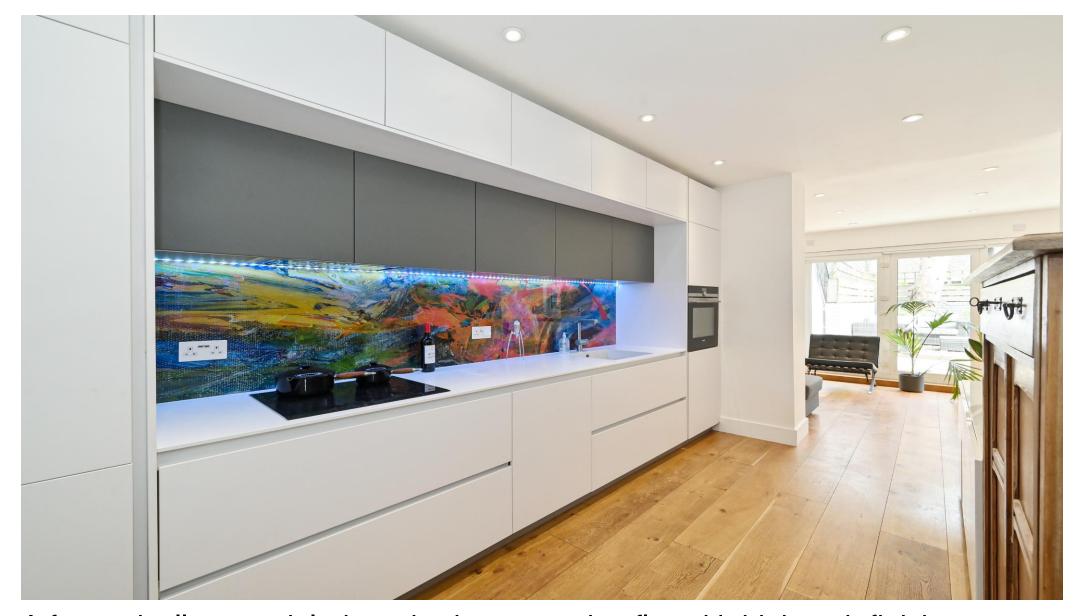

## About this property

Benefiting from its own entrance and private garden this two-bedroom apartment has been intelligently remodeled by an architect to maximize the property and ensure an extremely efficient use of space. Presented with immaculate modern interiors the bright apartment comprises a large reception room with large bifold doors leading onto a peaceful

patio and decked outside space, a semi open plan Hacker kitchen with Siemens appliances, a large master bedroom with fitted wardrobes, bay window and stylish en-suite bathroom, a second double bedroom and a second family bathroom. A study room has been intelligently created at the front of the property which also benefits from extensive storage. The property is networked with CAT6 and oak flooring extends throughout. High specification fittings include internet-controlled lighting, heating and doorbell, a megaflow system (for pumpless power showers), underfloor heating and heated demister mirrors in both bathrooms and an Elfa frame system within the master bedroom wardrobes.