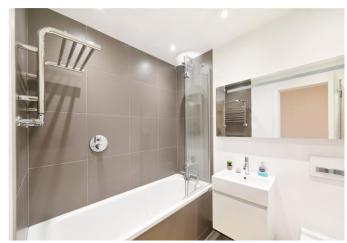

patio and decked outside space, a semi open plan Hacker kitchen with Siemens appliances, a large master bedroom with fitted wardrobes, bay window and stylish en-suite bathroom, a second double bedroom and a second family bathroom. A study room has been intelligently created at the front of the property which also benefits from extensive storage. The property is networked with CAT6 and oak flooring extends throughout. High specification fittings include internet-controlled lighting, heating and doorbell, a megaflow system (for pumpless power showers), underfloor heating and heated demister mirrors in both bathrooms and an Elfa frame system within the master bedroom wardrobes.