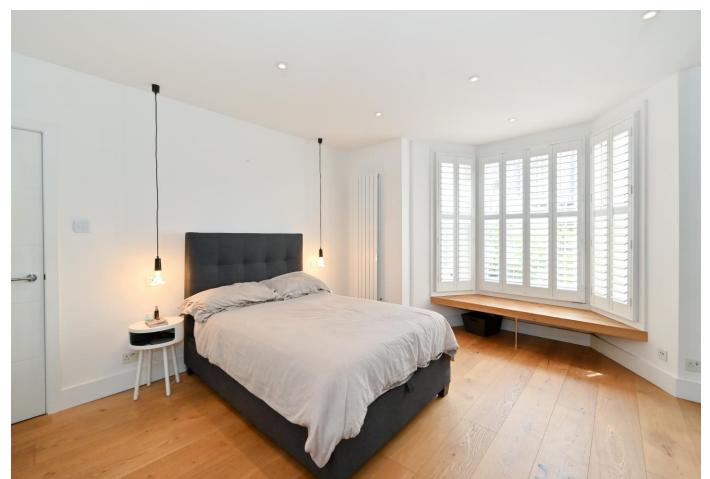

## About this property

Benefiting from its own entrance and private garden this two-bedroom apartment has been intelligently remodeled by an architect to maximize the property and ensure an extremely efficient use of space. Presented with immaculate modern interiors the bright apartment comprises a large reception room with large bifold doors leading onto a peaceful

patio and decked outside space, a semi open plan Hacker kitchen with Siemens appliances, a large master bedroom with fitted wardrobes, bay window and stylish en-suite bathroom, a second double bedroom and a second family bathroom. A study room has been intelligently created at the front of the property which also benefits from extensive storage. The property is networked with CAT6 and oak flooring extends throughout. High specification fittings include internet-controlled lighting, heating and doorbell, a megaflow system (for pumpless power showers), underfloor heating and heated demister mirrors in both bathrooms and an Elfa frame system within the master bedroom wardrobes.