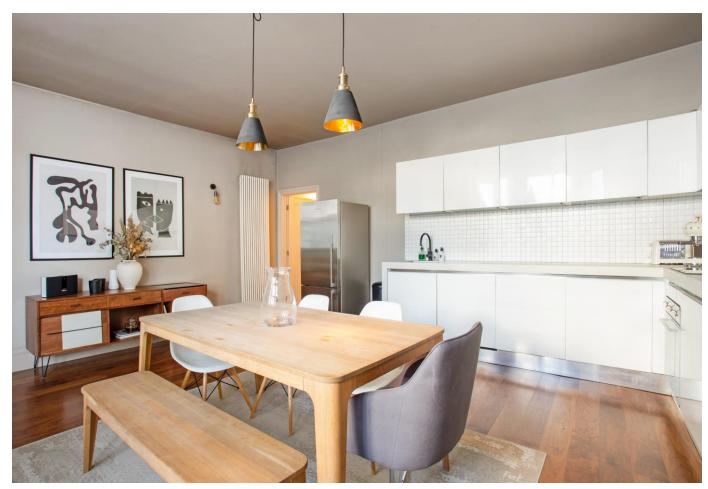

#### About this property

This spacious garden flat comprises of a modern open-plan kitchen and reception room with a large bay window, allowing plenty of natural light. The principal bedroom benefits from built-in storage and an en-suite shower room.

There is a second bedroom, well-appointed separate bathroom, and a storage room.

The property also benefits from a private rear garden and home office / studio.

**Tenure** Leasehold (85 years remaining)