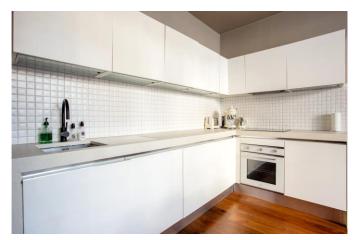

#### About this property

This spacious garden flat comprises of a modern open-plan kitchen and reception room with a large bay window, allowing plenty of natural light. The principal bedroom benefits from built-in storage and an en-suite shower room.