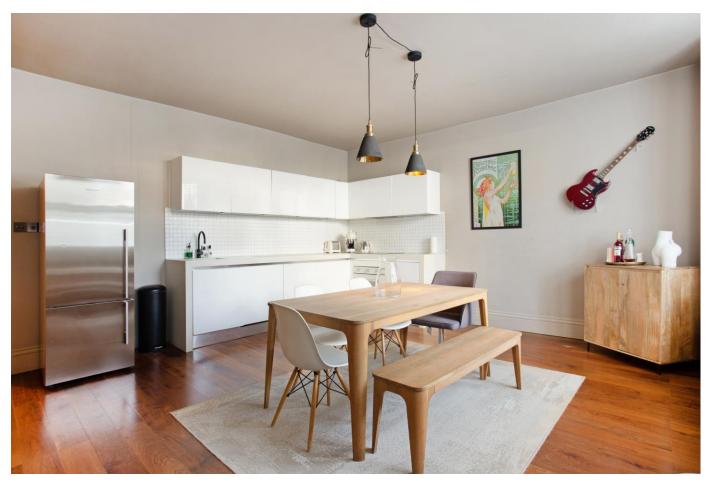

#### About this property

This spacious garden flat comprises of a modern open-plan kitchen and reception room with a large bay window, allowing plenty of natural light. The principal bedroom benefits from built-in storage and an en-suite shower room.