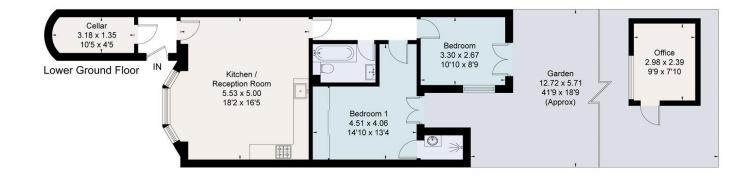

### Viewing

All viewings will be accompanied and are strictly by prior arrangement through Savills Maida Vale & Little Venice Office. Telephone: +44 (0) 20 3425 5600.

Elgin Avenue, Maida Vale, London, W9 Gross Internal Area 825 sq. ft., 76.7 m<sup>2</sup>

George Baskerville Maida Vale & Little Venice +44 (0) 20 3425 5600 savills.co.uk george.baskerville@savills.com

Approximate Area = 69.5 sq m / 748 sq ft (Including Cellar) Outbuilding = 7.2 sq m / 77 sq ft Total = 76.7 sq m / 825 sq ft For identification only. Not to scale. © Fourwalls