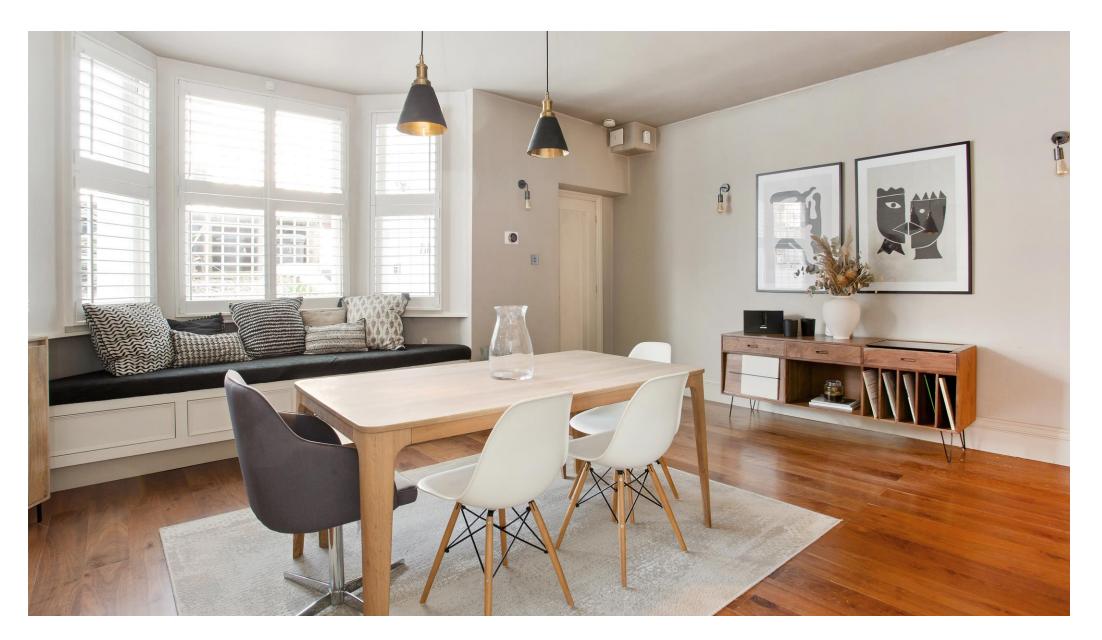

#### About this property

This spacious garden flat comprises of a modern open-plan kitchen and reception room with a large bay window, allowing plenty of natural light. The principal bedroom benefits from built-in storage and an en-suite shower room.

There is a second bedroom, well-appointed separate bathroom, and a storage room.

The property also benefits from a private rear garden and home office / studio.

**Tenure** Leasehold (85 years remaining)