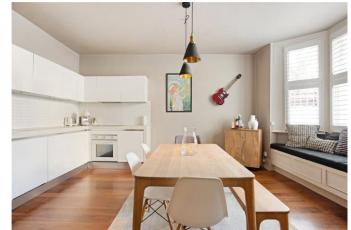

#### About this property

This spacious garden flat comprises of a modern open-plan kitchen and reception room with a large bay window, allowing plenty of natural light. The principal bedroom benefits from built-in storage and an en-suite shower room.

There is a second bedroom, well-appointed separate bathroom, and a storage room.

The property also benefits from a private rear garden and home office / studio.

**Tenure** Leasehold (85 years remaining)