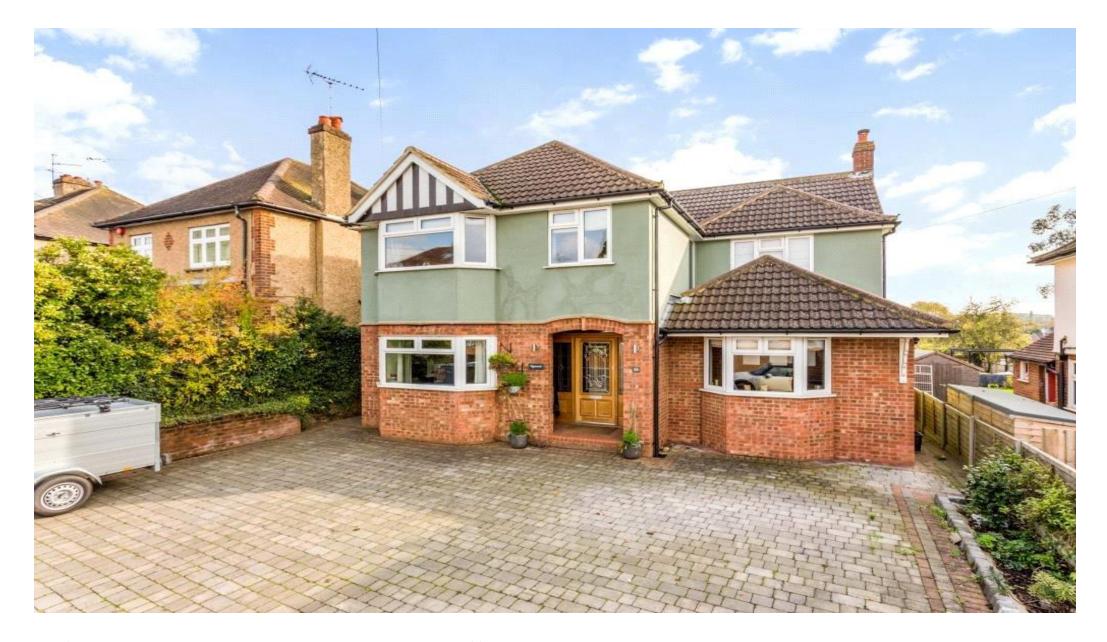

A five bedroom detached home offering spacious accommodation.

A wonderful detached home • Five bedrooms, four of which are doubles • Spacious and flexible accommodation throughout • Large and well landscaped rear garden • Off street parking for at least 2 cars

### About this property

This spacious detached five bedroom detached home is presented in good condition throughout and which offers flexible living accommodation.

Arranged over the ground floor there are two large reception rooms to the front of the house, one of these is open plan to a further reception which is currently used as a play room and which can be closed off with double doors, there is a well fitted and spacious kitchen which is open plan to an orangery, a utility room and a guest WC.

Upstairs there are five bedrooms, four of which are doubles and bedroom one and two both have en suites. There is also a family bathroom and loft access.

Externally the house has a beautifully landscaped 80 foot rear garden and to the front off street parking for at least 2 cars.