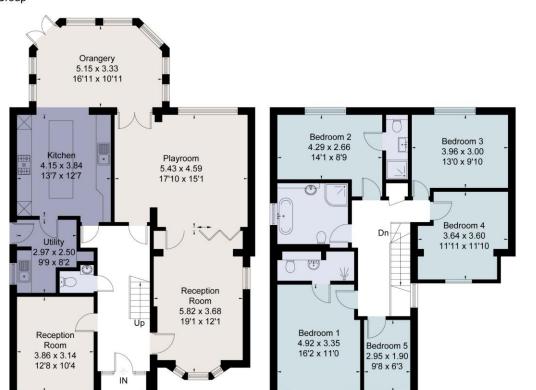

### About this property

This spacious detached five bedroom detached home is presented in good condition throughout and which offers flexible living accommodation.

Arranged over the ground floor there are two large reception rooms to the front of the house, one of these is open plan to a further reception which is currently used as a play room and which can be closed off with double doors, there is a well fitted and spacious kitchen which is open plan to an orangery, a utility room and a guest WC.

Upstairs there are five bedrooms, four of which are doubles and bedroom one and two both have en suites. There is also a family bathroom and loft access.

Externally the house has a beautifully landscaped 80 foot rear garden and to the front off street parking for at least 2 cars.

Approximate Area = 208.0 sg m / 2239 sg ft For identification only. Not to scale. © Fourwalls Group

**Ground Floor** 

Surveyed and drawn in accordance with the International Property Measurement Standards (IPMS 2: Residential) fourwalls-group.com 244976

First Floor