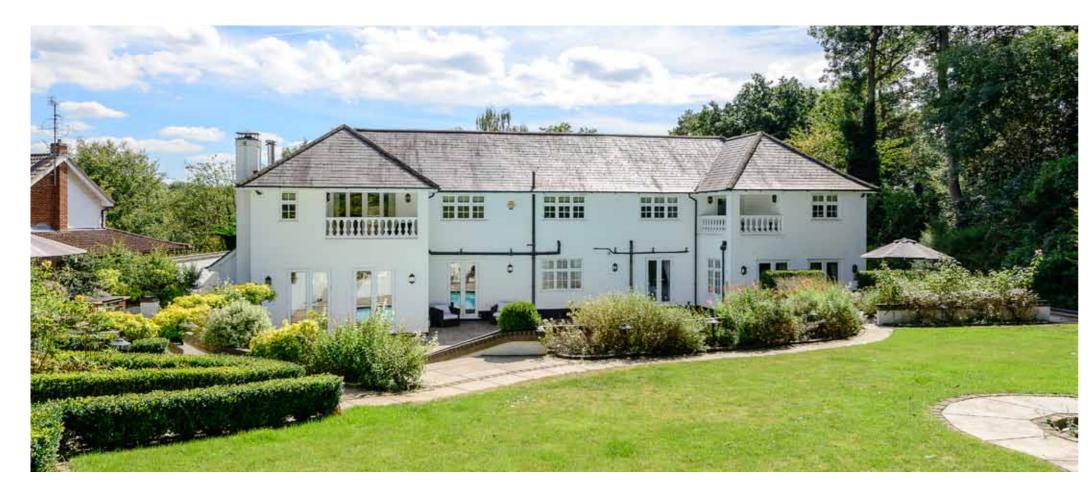

# Longdean House

THE LEAS 1 LONGDEAN PARK 1 HEMEL HEMPSTEAD 1 HERTFORDSHIRE 1 HP3 8BP

A substantial and elegant detached family home extending to in excess of 5000 square feet and set within stunning landscaped gardens, in all approaching half an acre

#### GROUND FLOOR

Cloakroom, sitting room, kitchen and breakfast room, study, dining room, TV room, family/music room, utility room

#### First Floor

Master bedroom with en suite shower room, two dressing rooms and large balcony, bedroom 2 with en suite shower room, dressing room and balcony, bedroom 3 with en suite shower room, 2 further bedrooms and family bathroom

#### Basement

GAMES ROOM, WINE ROOM, PUMP ROOM