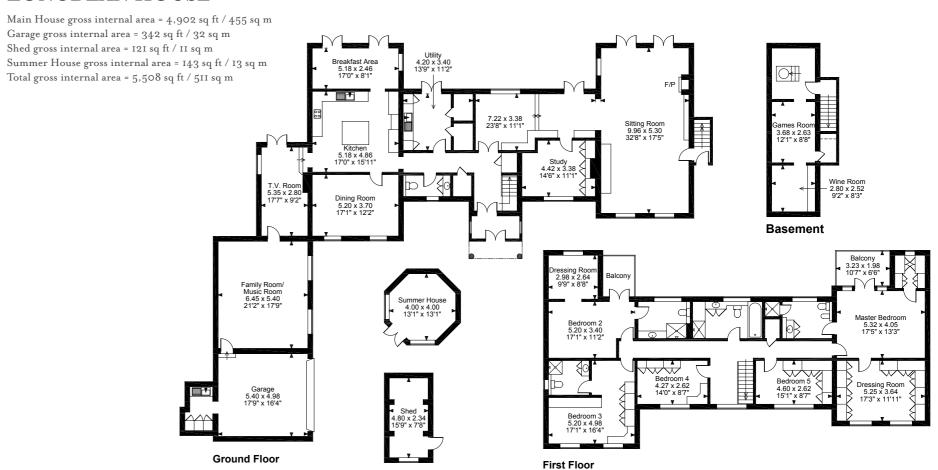

#### GROUND FLOOR

Cloakroom, sitting room, kitchen and breakfast room, study, dining room, TV room, family/music room, utility room

#### First Floor

Master bedroom with en suite shower room, two dressing rooms and large balcony, bedroom 2 with en suite shower room, dressing room and balcony, bedroom 3 with en suite shower room, 2 further bedrooms and family bathroom

#### Basement

GAMES ROOM, WINE ROOM, PUMP ROOM

#### OUTSIDE

Double garage with workshop and extensive parking to front, heated swimming pool, summer house, garden shed. Landscaped irrigated gardens

Apsley Station 1.3 miles (Euston from 29 minutes)

Hemel Hempstead Station 2.8 miles (Euston from 31 minutes)

#### FOR ILLUSTRATIVE PURPOSES ONLY - NOT TO SCALE

The position & size of doors, windows, appliances and other features are approximate only.

Denotes restricted head height

© ehouse. Unauthorised reproduction prohibited. Drawing ref. dig/8264015/NJD