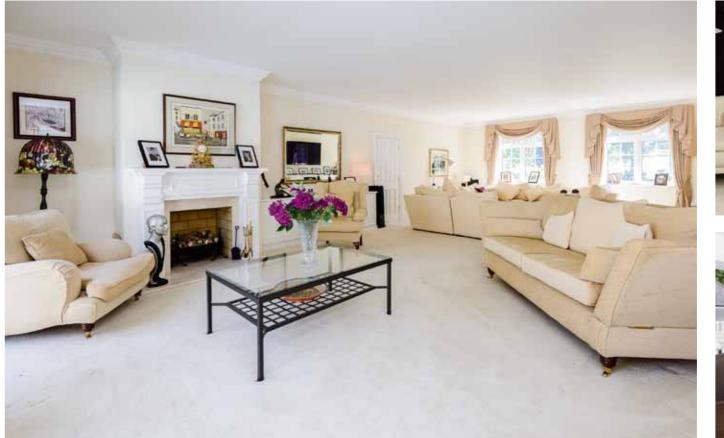

#### GROUND FLOOR

Cloakroom, sitting room, kitchen and breakfast room, study, dining room, TV room, family/music room, utility room