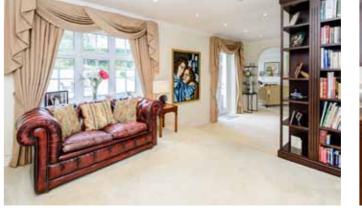

#### GROUND FLOOR

Cloakroom, sitting room, kitchen and breakfast room, study, dining room, TV room, family/music room, utility room