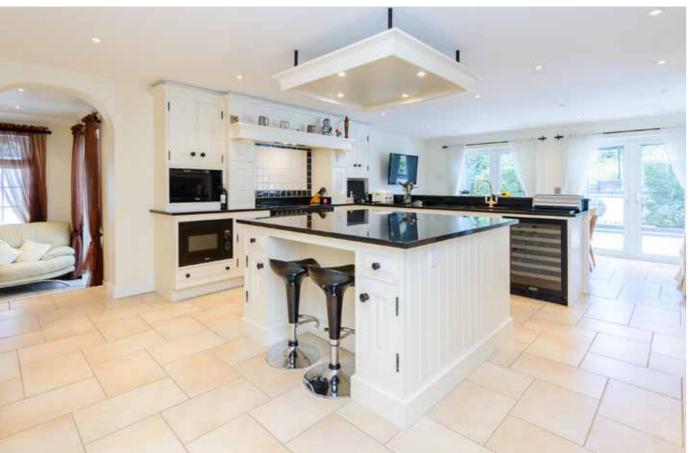

#### GROUND FLOOR

Cloakroom, sitting room, kitchen and breakfast room, study, dining room, TV room, family/music room, utility room