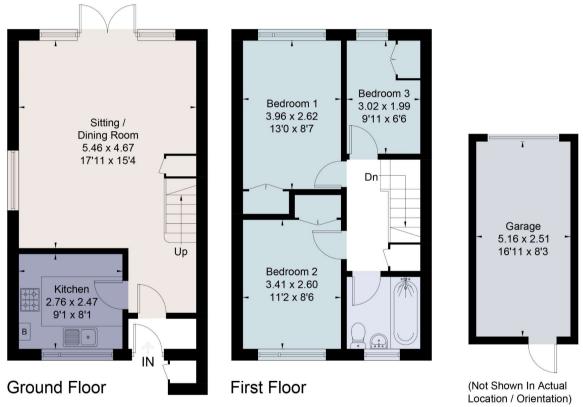

Ground Floor; Entrance porch leading to kitchen, open plan sitting/dining room.

First Floor; Principle bedroom, additional two further bedrooms all offering built in storage areas and a Family Bathroom.

Externally offering; Front patio garden, rear landscaped garden with decking area, external garage and off street parking.

●nTheMarket.com | O savills | savills.co.uk |

Approximate Area = 76.8 sq m / 827 sq ft Garage = 12.9 sq m / 139 sq ft Total = 89.7 sq m / 966 sq ft For identification only. Not to scale. © Fourwalls

Surveyed and drawn in accordance with the International Property Measurement Standards (IPMS 2: Residential) fourwalls-group.com 264441