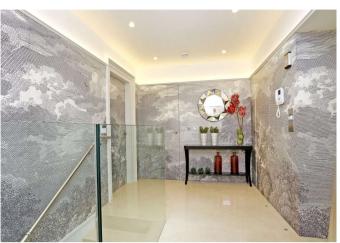

Accessed via video entry phone system. Internally offering; entrance hall with built in cupboards, master bedroom with built in wardrobes & luxurious Italian en suite bathroom with separate shower & balcony, a further double bedroom the luxury Italian en suite shower room, stunning spacious open plan sitting/dining room and bespoke German kitchen with composite quartz worktops and a full range of integrated appliances, access to private balcony, guest cloak room, internal lift, Italian porcelain tiles throughout with carpeted bedrooms. Throughout the property there is underfloor heating, RAKO lighting systems, surround sound and Austrian composite triple glazed windows with internal timber finish.