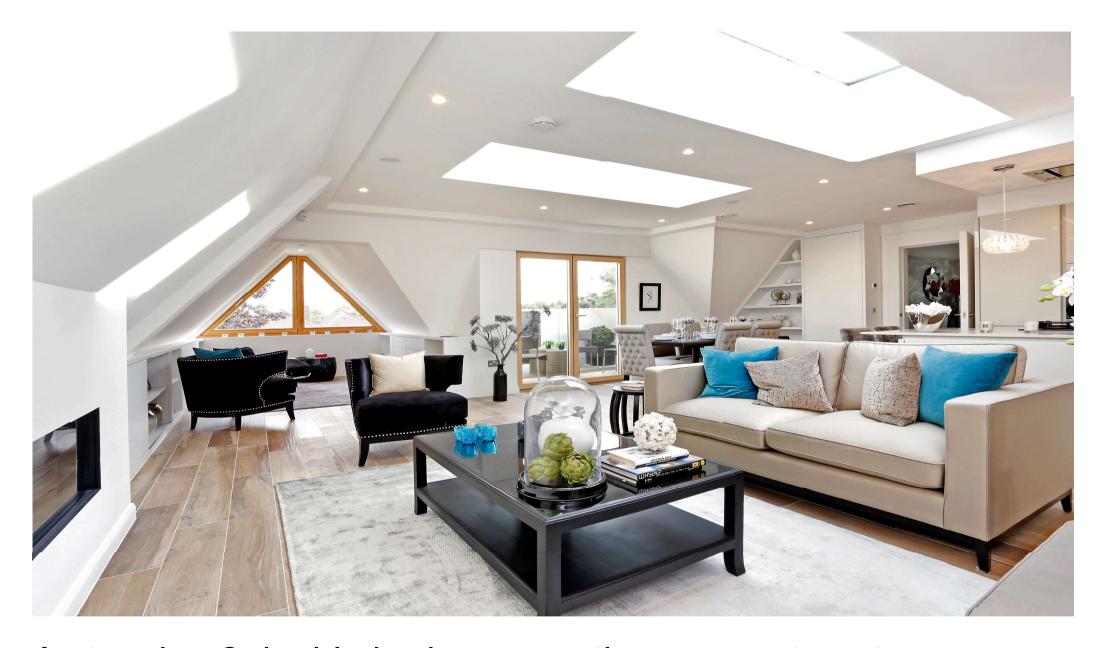

## About this property

A stunning spacious 2 double bedroom penthouse apartment with access to private balconies, finished to a high specification in an exclusive development of luxury apartments with landscaped communal gardens. Situated approximately 0.2 miles from Totteridge & Whetstone underground station.

Accessed via video entry phone system. Internally offering; entrance hall with built in cupboards, master bedroom with built in wardrobes & luxurious Italian en suite bathroom with separate shower & balcony, a further double bedroom the luxury Italian en suite shower room, stunning spacious open plan sitting/dining room and bespoke German kitchen with composite quartz worktops and a full range of integrated appliances, access to private balcony, guest cloak room, internal lift, Italian porcelain tiles throughout with carpeted bedrooms. Throughout the property there is underfloor heating, RAKO lighting systems, surround sound and Austrian composite triple glazed windows with internal timber finish.