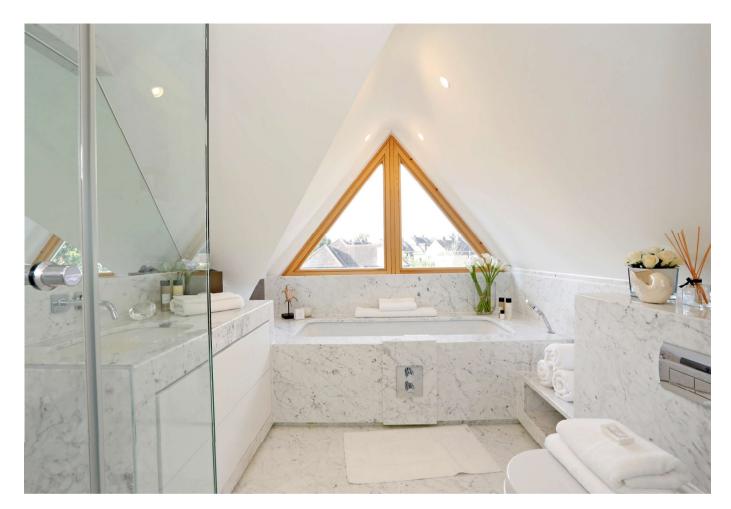

Accessed via video entry phone system. Internally offering; entrance hall with built in cupboards, master bedroom with built in wardrobes & luxurious Italian en suite bathroom with separate shower & balcony, a further double bedroom the luxury Italian en suite shower room, stunning spacious open plan sitting/dining room and bespoke German kitchen with composite quartz worktops and a full range of integrated appliances, access to private balcony, guest cloak room, internal lift, Italian porcelain tiles throughout with carpeted bedrooms. Throughout the property there is underfloor heating, RAKO lighting systems, surround sound and Austrian composite triple glazed windows with internal timber finish.