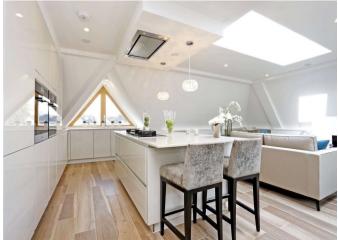

Accessed via video entry phone system. Internally offering; entrance hall with built in cupboards, master bedroom with built in wardrobes & luxurious Italian en suite bathroom with separate shower & balcony, a further double bedroom the luxury Italian en suite shower room, stunning spacious open plan sitting/dining room and bespoke German kitchen with composite quartz worktops and a full range of integrated appliances, access to private balcony, guest cloak room, internal lift, Italian porcelain tiles throughout with carpeted bedrooms. Throughout the property there is underfloor heating, RAKO lighting systems, surround sound and Austrian composite triple glazed windows with internal timber finish.