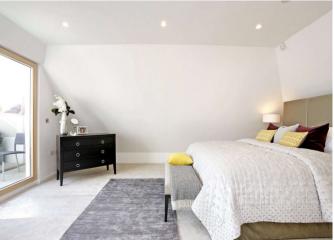

Accessed via video entry phone system. Internally offering; entrance hall with built in cupboards, master bedroom with built in wardrobes & luxurious Italian en suite bathroom with separate shower & balcony, a further double bedroom the luxury Italian en suite shower room, stunning spacious open plan sitting/dining room and bespoke German kitchen with composite quartz worktops and a full range of integrated appliances, access to private balcony, guest cloak room, internal lift, Italian porcelain tiles throughout with carpeted bedrooms. Throughout the property there is underfloor heating, RAKO lighting systems, surround sound and Austrian composite triple glazed windows with internal timber finish.