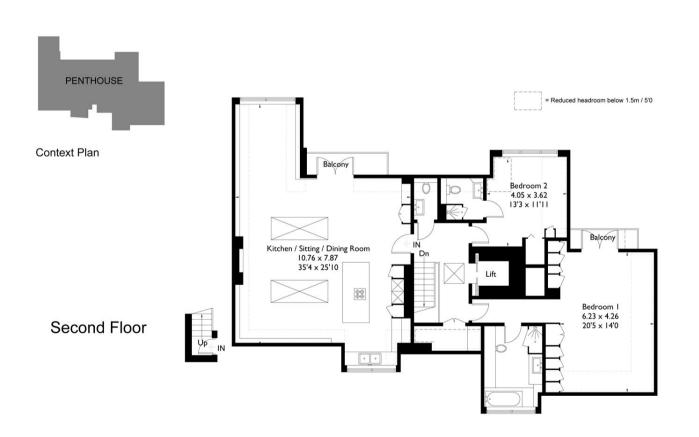

## **Local Authority**

London Borough Of Barnet, London Council Tax Band = H

© Floorplanz Ltd

Totteridge Lane, Totteridge, N20

For identification only. Not to scale.

Gross Internal Area (approx) = 154.1 sq m / 1659 sq ft (Excluding Lift)