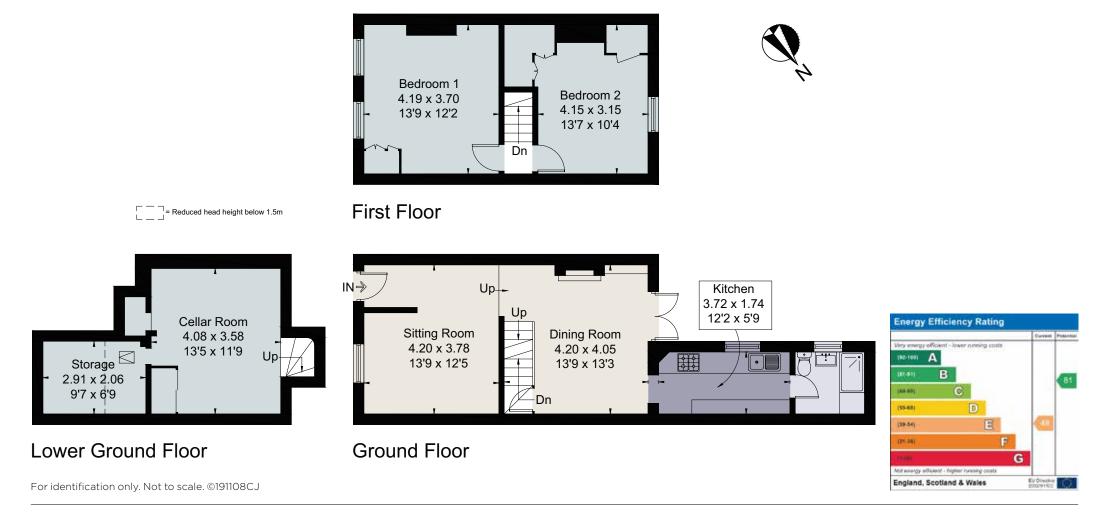

# Viewing

Strictly by appointment with Savills.

**41 Montpellier Villas, Cheltenham, Gloucestershire, GL50 2XQ Approximate Area** 101.3 sq m / 1090 sq ft **Including Limited Use Area** (3.6 sq m / 39 sq ft)