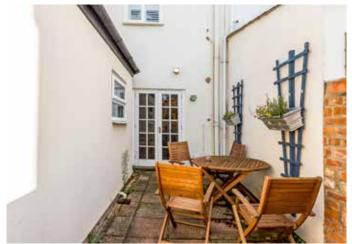

Outside, there is a westfacing courtyard garden with a parking space for one vehicle.