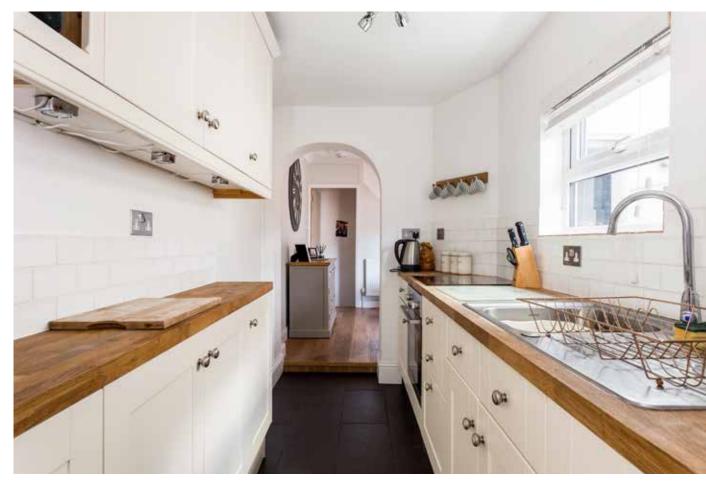

#### Description

41 Montpellier Villas is a period terraced townhouse offering a wealth of character. An entrance area leads to the sitting room with plantation shutters at the window. The dining room features a fireplace and double doors to the pretty courtyard garden. The kitchen is galley style with a window to the side and a shower room is located at the rear. On the lower ground floor is a useful cellar room which is currently used as a utility area and an occasional room for guests. Upstairs, are two spacious double bedrooms, both with plantation shutters and built-in wardrobes.