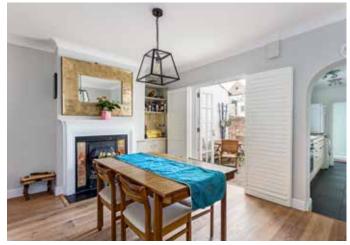

#### Description

41 Montpellier Villas is a period terraced townhouse offering a wealth of character. An entrance area leads to the sitting room with plantation shutters at the window. The dining room features a fireplace and double doors to the pretty courtyard garden. The kitchen is galley style with a window to the side and a shower room is located at the rear. On the lower ground floor is a useful cellar room which is currently used as a utility area and an occasional room for guests. Upstairs, are two spacious double bedrooms, both with plantation shutters and built-in wardrobes.