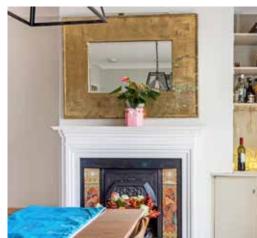

#### Description

41 Montpellier Villas is a period terraced townhouse offering a wealth of character. An entrance area leads to the sitting room with plantation shutters at the window. The dining room features a fireplace and double doors to the pretty courtyard garden. The kitchen is galley style with a window to the side and a shower room is located at the rear. On the lower ground floor is a useful cellar room which is currently used as a utility area and an occasional room for guests. Upstairs, are two spacious double bedrooms, both with plantation shutters and built-in wardrobes.