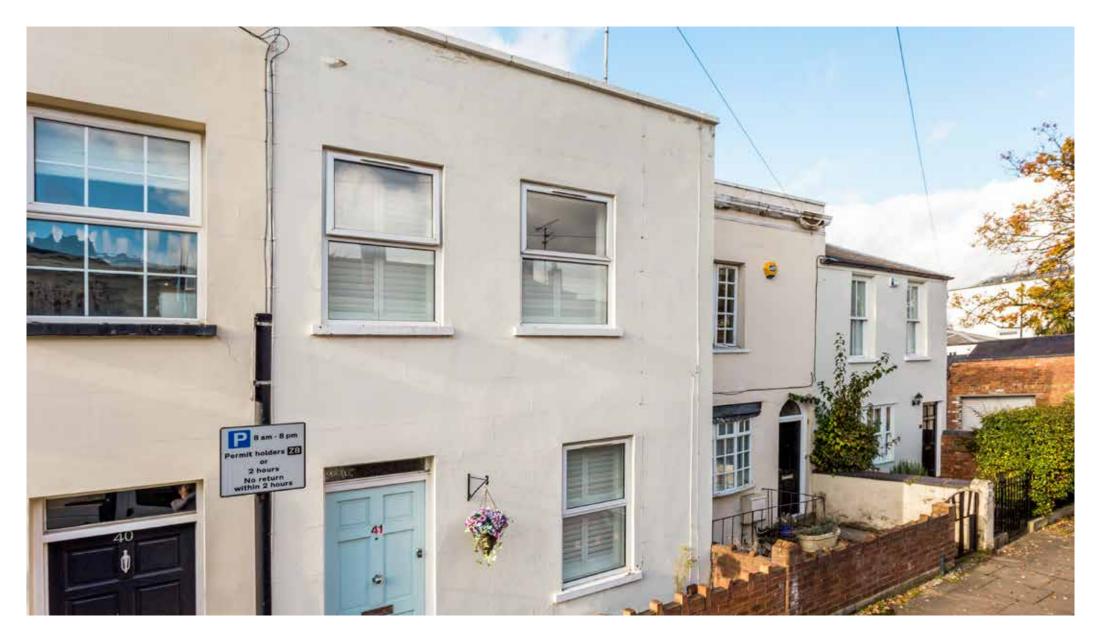

# Period terraced cottage in Montpellier

41 Montpellier Villas, Cheltenham, Gloucestershire, GL50 2XQ

Sitting room • dining room • kitchen • shower room • two bedrooms • cellar room • courtyard garden • parking space at the rear

#### Description

41 Montpellier Villas is a period terraced townhouse offering a wealth of character. An entrance area leads to the sitting room with plantation shutters at the window. The dining room features a fireplace and double doors to the pretty courtyard garden. The kitchen is galley style with a window to the side and a shower room is located at the rear. On the lower ground floor is a useful cellar room which is currently used as a utility area and an occasional room for guests. Upstairs, are two spacious double bedrooms, both with plantation shutters and built-in wardrobes.