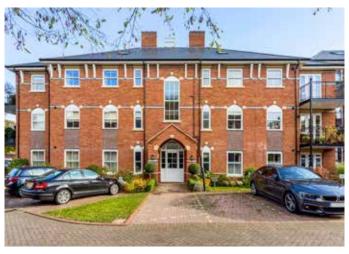

# Spacious apartment for the over 55's

12 Cedar Court, Humphris Place, Cheltenham, Gloucestershire, GL53 7FB

Entrance hall • kitchen • sitting/dining room • master bedroom with en suite • second bedroom • bathroom • utility • terrace • allocated parking space • communal gardens

#### Situation

Cedar Court is a development of luxury retirement apartments set in the beautifully landscaped parkland of Thirlestaine Hall. Located close to sought after Montpellier and the Suffolks, Cedar Court is within easy reach of the chic boutiques and restaurants that the town has to offer. Cheltenham College and the hospital are also close by along with local parks and the Bath Road shopping area.

## Description

12 Cedar Court is located on the second floor and offers approximately 942 square feet of accommodation. Presented in excellent condition, the apartment is accessed via a communal entrance which has a lift up to the second floor. An entrance hall leads to a sitting/dining room with a glorious terrace ideal for sitting out and enjoying westerly views. The kitchen is located through an archway and contains integrated appliances. The master bedroom is spacious with built-in wardrobes and en suite bathroom. The second bedroom is a similar size and also benefits from built-in wardrobes. The family bathroom is located across the hall along with a useful utility room and two storage cupboards.