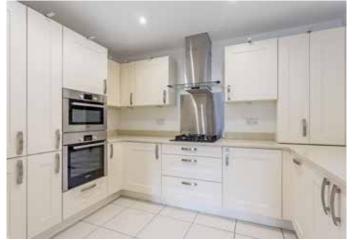

## Description

12 Cedar Court is located on the second floor and offers approximately 942 square feet of accommodation. Presented in excellent condition, the apartment is accessed via a communal entrance which has a lift up to the second floor. An entrance hall leads to a sitting/dining room with a glorious terrace ideal for sitting out and enjoying westerly views. The kitchen is located through an archway and contains integrated appliances. The master bedroom is spacious with built-in wardrobes and en suite bathroom. The second bedroom is a similar size and also benefits from built-in wardrobes. The family bathroom is located across the hall along with a useful utility room and two storage cupboards.