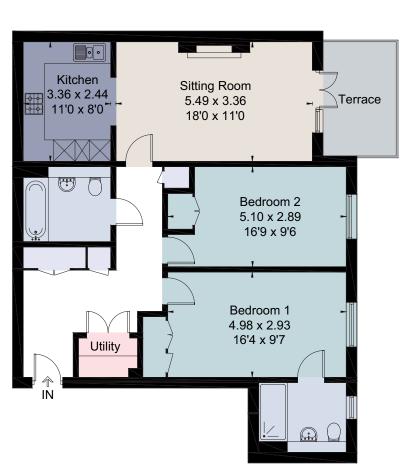

## Description

12 Cedar Court is located on the second floor and offers approximately 942 square feet of accommodation. Presented in excellent condition, the apartment is accessed via a communal entrance which has a lift up to the second floor. An entrance hall leads to a sitting/dining room with a glorious terrace ideal for sitting out and enjoying westerly views. The kitchen is located through an archway and contains integrated appliances. The master bedroom is spacious with built-in wardrobes and en suite bathroom. The second bedroom is a similar size and also benefits from built-in wardrobes. The family bathroom is located across the hall along with a useful utility room and two storage cupboards.