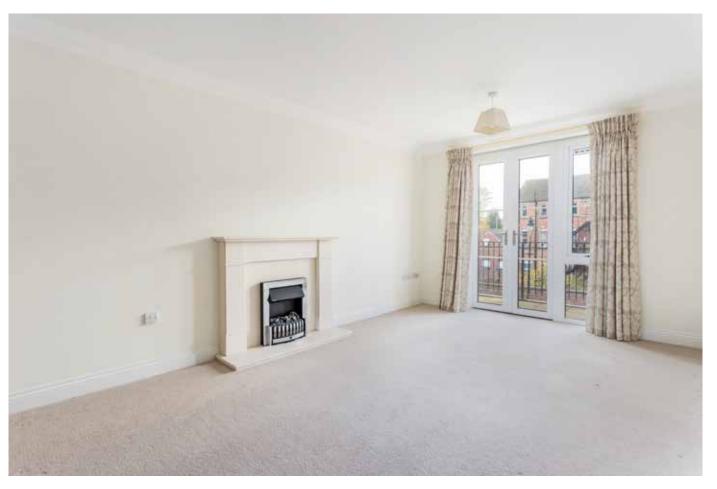

## Description

12 Cedar Court is located on the second floor and offers approximately 942 square feet of accommodation. Presented in excellent condition, the apartment is accessed via a communal entrance which has a lift up to the second floor. An entrance hall leads to a sitting/dining room with a glorious terrace ideal for sitting out and enjoying westerly views. The kitchen is located through an archway and contains integrated appliances. The master bedroom is spacious with built-in wardrobes and en suite bathroom. The second bedroom is a similar size and also benefits from built-in wardrobes. The family bathroom is located across the hall along with a useful utility room and two storage cupboards.