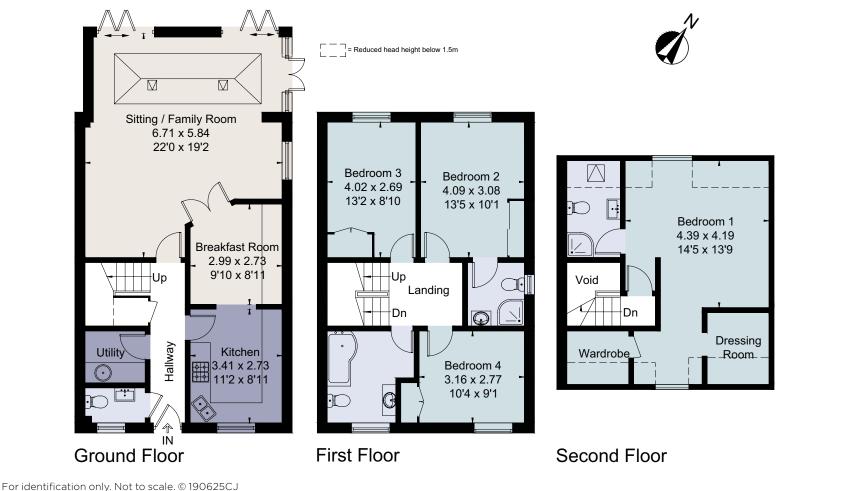

The house offers very generous living space with four bedrooms and three bath/ shower rooms on the upper two floors, including two en suites to the master bedroom and the main guest bedroom.

On the ground floor, aside from the stunning reception room at the rear, the house features a lovely kitchen/ breakfast room, a utility room and a cloakroom.

# Viewing

Strictly by appointment with Savills.

2 Atlas Court, Prestbury, Cheltenham, Gloucestershire GL52 3BX Approximate Area 160.2 sq m / 1724 sq ft (Excluding Void) Including Limited Use Area 9.9 sq m / 106 sq ft