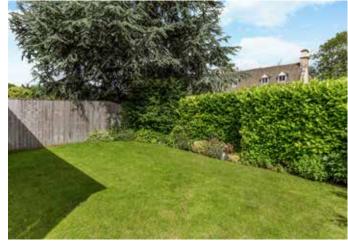

Externally is an enclosed rear garden with patio and at the front is parking with space for two cars.