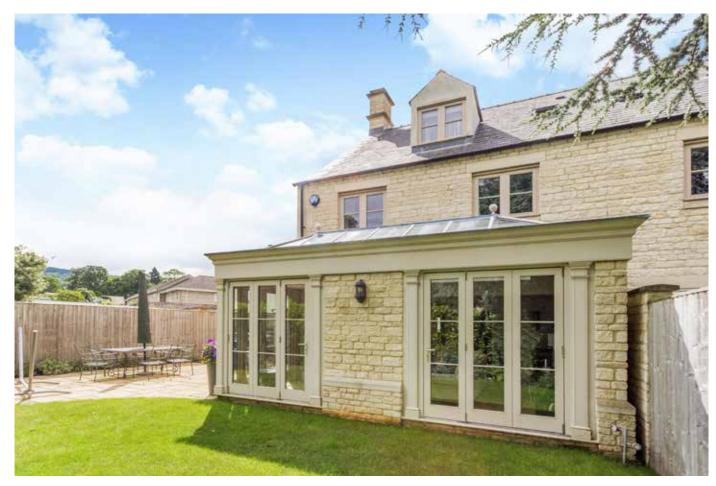

## Description

2 Atlas Court is a beautifully presented three storey modern property, built very much in a period style with mellow stone elevations, with an impressive ground floor extension to the rear creating a large sitting/ dining room opening in to the garden.

The house offers very generous living space with four bedrooms and three bath/ shower rooms on the upper two floors, including two en suites to the master bedroom and the main guest bedroom.

On the ground floor, aside from the stunning reception room at the rear, the house features a lovely kitchen/ breakfast room, a utility room and a cloakroom.

Externally is an enclosed rear garden with patio and at the front is parking with space for two cars.