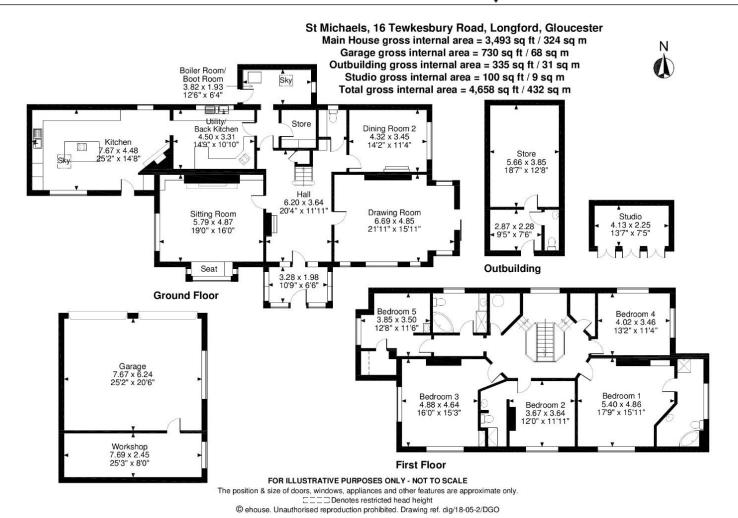

## About this property

St Michael's is a handsome five bedroom detached family residence, situated at the end of its own long private driveway off the Tewkesbury Road, Longford.

Spacious and versatile accommodation is set out over two floors and comprises an impressive hallway with a flying staircase, three large reception rooms, an outstanding contemporary kitchen & breakfast room with service kitchen, utility room, cloakroom and boot room.

On the first floor there are five bedrooms (one with an en suite bathroom and another with en suite shower room) and a family bathroom. Outside there are attractive and good sized mature gardens featuring a summerhouse.

The long private driveway has electric gates leading to a large parking area for several cars and a double garage with a workshop/store.

In addition to the rear of the property there is a detached outbuilding with w.c. which has been recently used as a boutique clothing showroom.