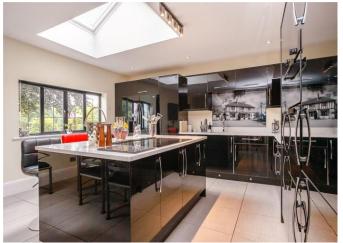

## About this property

St Michael's is a handsome five bedroom detached family residence, situated at the end of its own long private driveway off the Tewkesbury Road, Longford.

Spacious and versatile accommodation is set out over two floors and comprises an impressive hallway with a flying staircase, three large reception rooms, an outstanding contemporary kitchen & breakfast room with service kitchen, utility room, cloakroom and boot room.