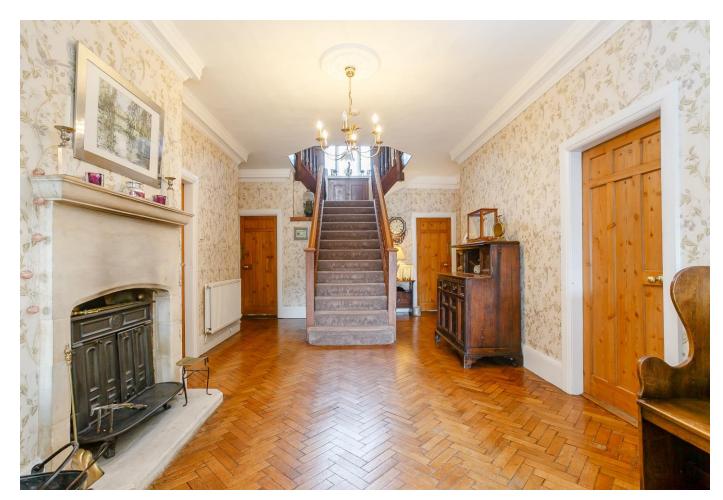

## About this property

St Michael's is a handsome five bedroom detached family residence, situated at the end of its own long private driveway off the Tewkesbury Road, Longford.

Spacious and versatile accommodation is set out over two floors and comprises an impressive hallway with a flying staircase, three large reception rooms, an outstanding contemporary kitchen & breakfast room with service kitchen, utility room, cloakroom and boot room.