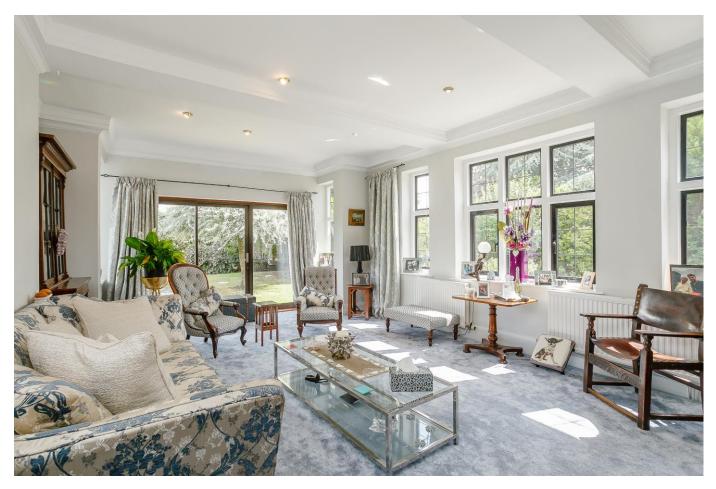

## About this property

St Michael's is a handsome five bedroom detached family residence, situated at the end of its own long private driveway off the Tewkesbury Road, Longford.

Spacious and versatile accommodation is set out over two floors and comprises an impressive hallway with a flying staircase, three large reception rooms, an outstanding contemporary kitchen & breakfast room with service kitchen, utility room, cloakroom and boot room.

On the first floor there are five bedrooms (one with an en suite bathroom and another with en suite shower room) and a family bathroom. Outside there are attractive and good sized mature gardens featuring a summerhouse.