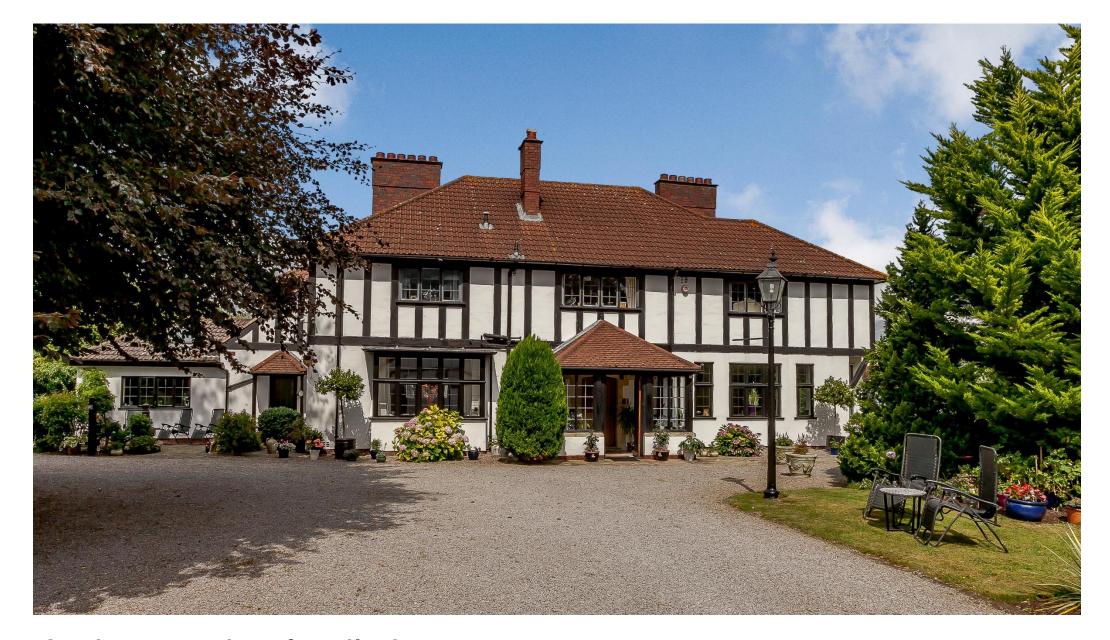

## About this property

St Michael's is a handsome five bedroom detached family residence, situated at the end of its own long private driveway off the Tewkesbury Road, Longford.

Spacious and versatile accommodation is set out over two floors and comprises an impressive hallway with a flying staircase, three large reception rooms, an outstanding contemporary kitchen & breakfast room with service kitchen, utility room, cloakroom and boot room.

The long private driveway has electric gates leading to a large parking area for several cars and a double garage with a workshop/store.

In addition to the rear of the property there is a detached outbuilding with w.c. which has been recently used as a boutique clothing showroom.