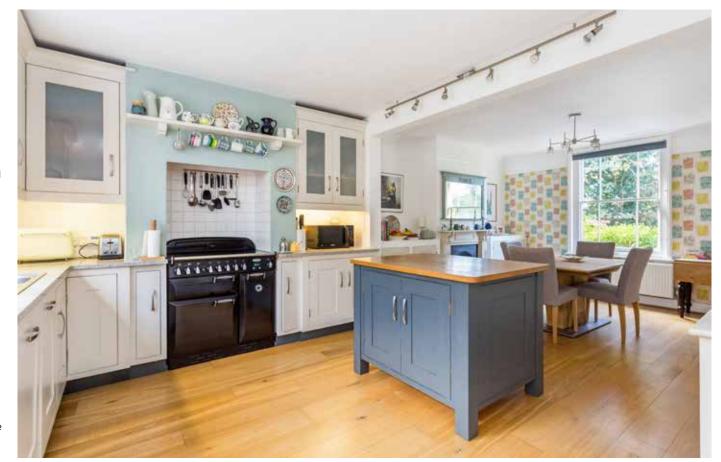

## Situation

Westleigh is an attractive and well-presented late Victorian semi-detached house, situated in the popular village of Horsted Keynes. The house has been thoughtfully extended and improved and offers comfortable family accommodation over three floors, complemented by beautifully tended cottage gardens. On the ground floor is an open plan hand-built kitchen and dining room with central island and cast iron fireplace, together with an elegant sitting room with woodburning stove. A former outbuilding has been seamlessly converted into a home office/playroom, utility room and cloakroom. connected to the house by way of a stylish glass link. There are four good-sized bedrooms and