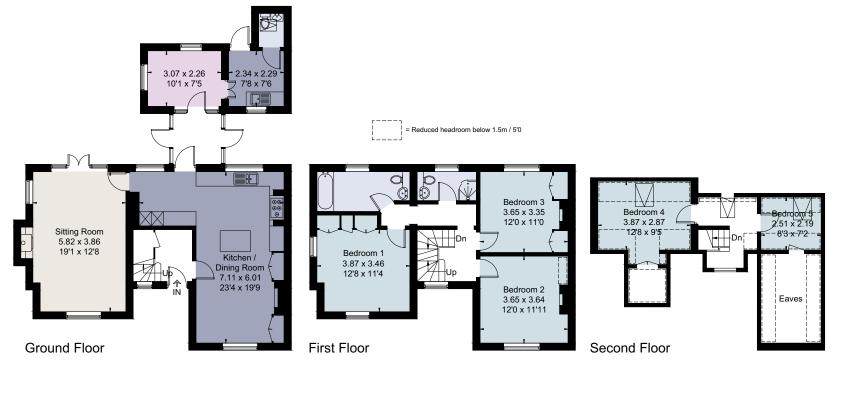

Westleigh, Sugar Lane, Horsted Keynes, Haywards Heath, RH17 7EH Gross Internal Area (approx) 171.0 sq m / 1841 sq ft (Excluding Eaves)

savills savills.co.uk

Rohan Vines Savills Haywards Heath 01444 446000 haywardsheath@savills.com