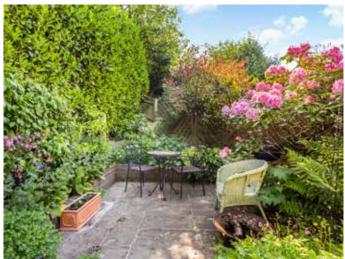

four good-sized bedrooms and a study (or small fifth bedroom) arranged over the first and second floors, served by a bathroom and separate shower room.

The beautiful rear garden extends around two sides of the house and comprises areas of lawn and stone terrace, edged by well-stocked and colourful flower and shrub borders, with two timber storage sheds. The principal part of the garden is fully enclosed by picket fencing, a gate opens to a kitchen garden with raised beds and a greenhouse.