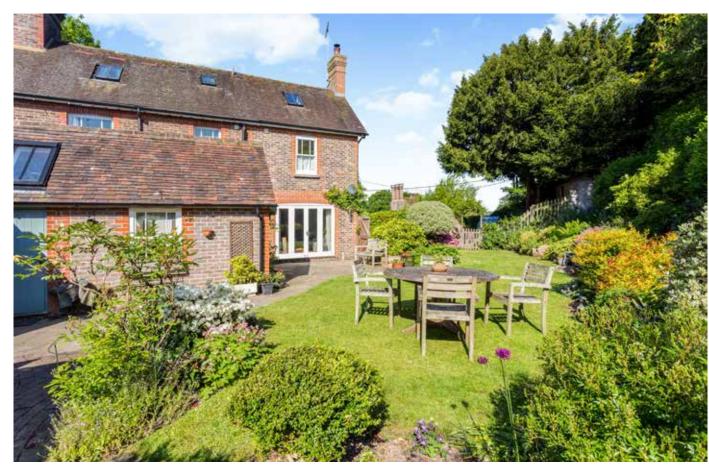

## Situation

Westleigh is an attractive and well-presented late Victorian semi-detached house, situated in the popular village of Horsted Keynes. The house has been thoughtfully extended and improved and offers comfortable family accommodation over three floors, complemented by beautifully tended cottage gardens. On the ground floor is an open plan hand-built kitchen and dining room with central island and cast iron fireplace, together with an elegant sitting room with woodburning stove. A former outbuilding has been seamlessly converted into a home office/playroom, utility room and cloakroom. connected to the house by way of a stylish glass link. There are four good-sized bedrooms and

four good-sized bedrooms and a study (or small fifth bedroom) arranged over the first and second floors, served by a bathroom and separate shower room.

The beautiful rear garden extends around two sides of the house and comprises areas of lawn and stone terrace, edged by well-stocked and colourful flower and shrub borders, with two timber storage sheds. The principal part of the garden is fully enclosed by picket fencing, a gate opens to a kitchen garden with raised beds and a greenhouse.