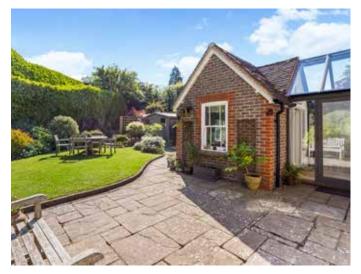

## Situation

Westleigh is an attractive and well-presented late Victorian semi-detached house, situated in the popular village of Horsted Keynes. The house has been thoughtfully extended and improved and offers comfortable family accommodation over three floors, complemented by beautifully tended cottage gardens. On the ground floor is an open plan hand-built kitchen and dining room with central island and cast iron fireplace, together with an elegant sitting room with woodburning stove. A former outbuilding has been seamlessly converted into a home office/playroom, utility room and cloakroom. connected to the house by way of a stylish glass link. There are four good-sized bedrooms and

four good-sized bedrooms and a study (or small fifth bedroom) arranged over the first and second floors, served by a bathroom and separate shower room.

The beautiful rear garden extends around two sides of the house and comprises areas of lawn and stone terrace, edged by well-stocked and colourful flower and shrub borders, with two timber storage sheds. The principal part of the garden is fully enclosed by picket fencing, a gate opens to a kitchen garden with raised beds and a greenhouse.