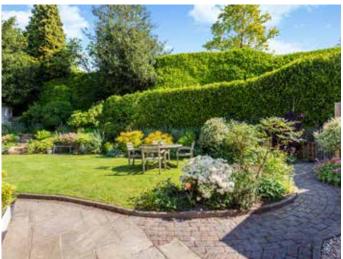

four good-sized bedrooms and a study (or small fifth bedroom) arranged over the first and second floors, served by a bathroom and separate shower room.

The beautiful rear garden extends around two sides of the house and comprises areas of lawn and stone terrace, edged by well-stocked and colourful flower and shrub borders, with two timber storage sheds. The principal part of the garden is fully enclosed by picket fencing, a gate opens to a kitchen garden with raised beds and a greenhouse.