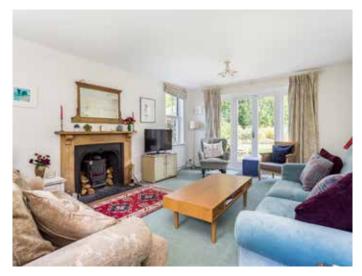

## Situation

Westleigh is an attractive and well-presented late Victorian semi-detached house, situated in the popular village of Horsted Keynes. The house has been thoughtfully extended and improved and offers comfortable family accommodation over three floors, complemented by beautifully tended cottage gardens. On the ground floor is an open plan hand-built kitchen and dining room with central island and cast iron fireplace, together with an elegant sitting room with woodburning stove. A former outbuilding has been seamlessly converted into a home office/playroom, utility room and cloakroom. connected to the house by way of a stylish glass link. There are four good-sized bedrooms and