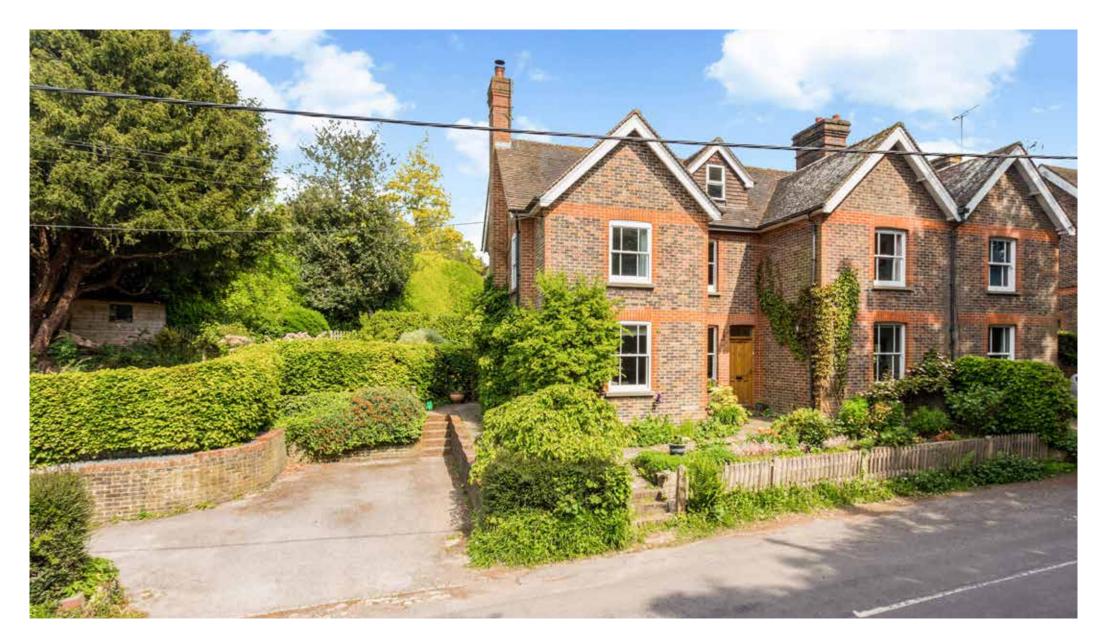

# Attractive late Victorian semi-detached house

Westleigh, Sugar Lane, Horsted Keynes, West Sussex RH17 7EH

Entrance hall • sitting room • kitchen and dining room

home office / playroom • utility room • cloakroom

## Situation

Westleigh is an attractive and well-presented late Victorian semi-detached house, situated in the popular village of Horsted Keynes. The house has been thoughtfully extended and improved and offers comfortable family accommodation over three floors, complemented by beautifully tended cottage gardens. On the ground floor is an open plan hand-built kitchen and dining room with central island and cast iron fireplace, together with an elegant sitting room with woodburning stove. A former outbuilding has been seamlessly converted into a home office/playroom, utility room and cloakroom. connected to the house by way of a stylish glass link. There are four good-sized bedrooms and