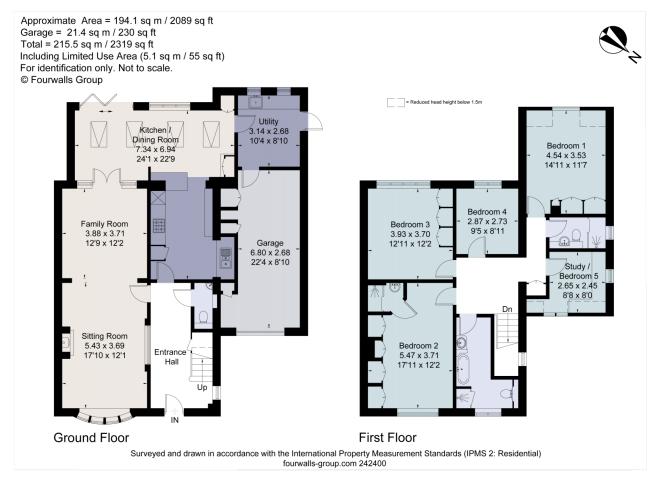

## Description

Willow House is a beautifully presented four/five bedroom semi-detached family home offering spacious accommodation. The entrance hall leads through to the modern fitted kitchen that opens in to the dining room, which enjoys bi-fold doors out onto the south west facing rear garden. The family room and sitting room are accessed off the entrance hall as well as the dining room.

Completing the ground floor there is a utility room with access to the 22ft integral garage and a separate W.C. Stairs off the hall lead to the first floor where there is a master bedroom with en suite shower room, 3 further bedrooms, bedroom 5/study and a family bathroom with a free standing bath and separate shower.