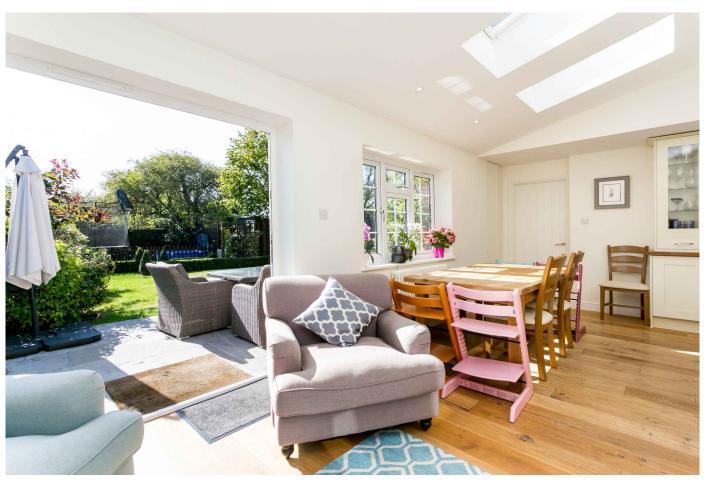

## Description

Willow House is a beautifully presented four/five bedroom semi-detached family home offering spacious accommodation. The entrance hall leads through to the modern fitted kitchen that opens in to the dining room, which enjoys bi-fold doors out onto the south west facing rear garden. The family room and sitting room are accessed off the entrance hall as well as the dining room.

# Outside

There is off street parking for several vehicles to the front and access to the garage. The rear garden enjoys a terrace that is accessed from the dining room, perfect for alfresco dining and is largely laid to lawn and enclosed with mature hedges and trees.