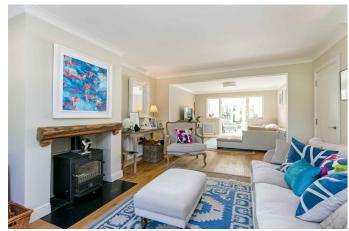

## Description

Willow House is a beautifully presented four/five bedroom semi-detached family home offering spacious accommodation. The entrance hall leads through to the modern fitted kitchen that opens in to the dining room, which enjoys bi-fold doors out onto the south west facing rear garden. The family room and sitting room are accessed off the entrance hall as well as the dining room.