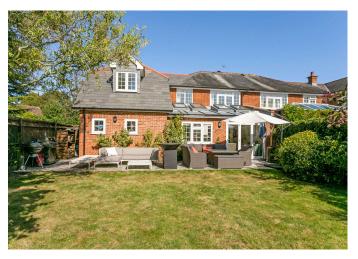

# Outside

There is off street parking for several vehicles to the front and access to the garage. The rear garden enjoys a terrace that is accessed from the dining room, perfect for alfresco dining and is largely laid to lawn and enclosed with mature hedges and trees.