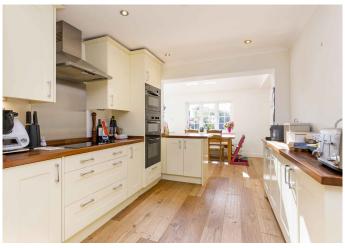

## Description

Willow House is a beautifully presented four/five bedroom semi-detached family home offering spacious accommodation. The entrance hall leads through to the modern fitted kitchen that opens in to the dining room, which enjoys bi-fold doors out onto the south west facing rear garden. The family room and sitting room are accessed off the entrance hall as well as the dining room.