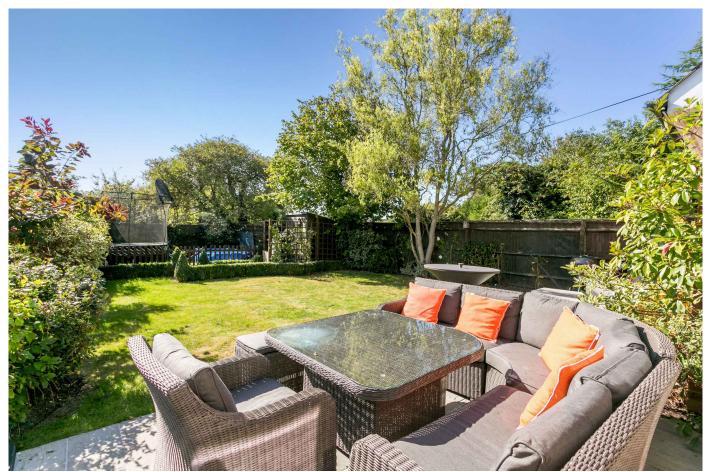

# Outside

There is off street parking for several vehicles to the front and access to the garage. The rear garden enjoys a terrace that is accessed from the dining room, perfect for alfresco dining and is largely laid to lawn and enclosed with mature hedges and trees.