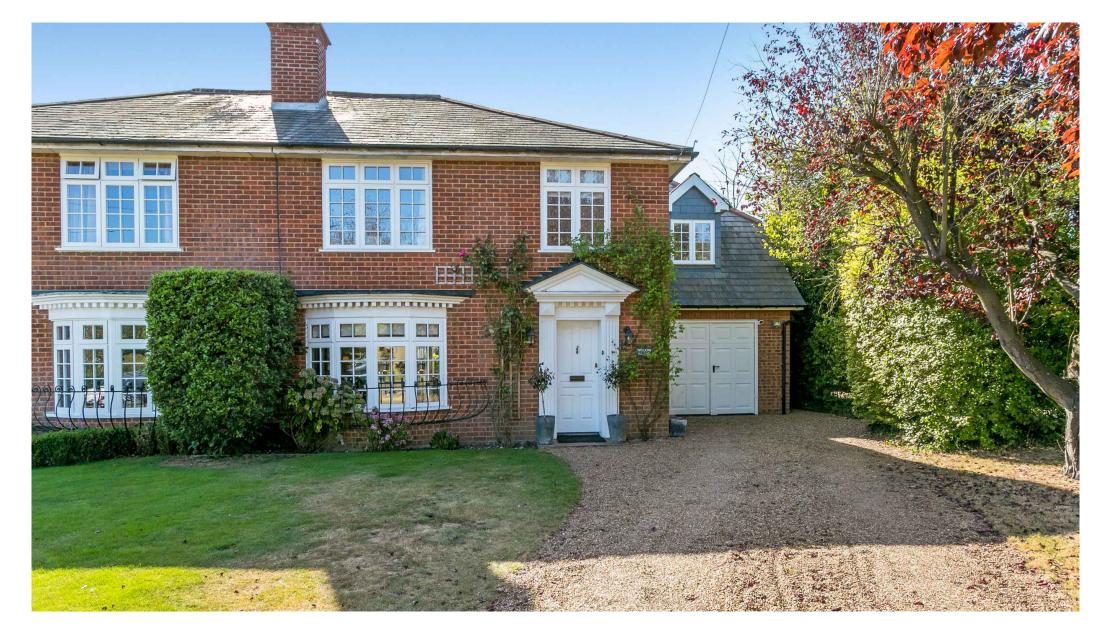

# A beautifully presented 5 bedroom family house

Willow House, Coronation Road, Littlewick Green, Berkshire, SL6 3RA

Entrance hall • sitting room / family room • kitchen / dining room • utility room • W.C. • master bedroom en suite • 3 further bedroom • bedroom 5 / study• driveway parking • garage

## Description

Willow House is a beautifully presented four/five bedroom semi-detached family home offering spacious accommodation. The entrance hall leads through to the modern fitted kitchen that opens in to the dining room, which enjoys bi-fold doors out onto the south west facing rear garden. The family room and sitting room are accessed off the entrance hall as well as the dining room.