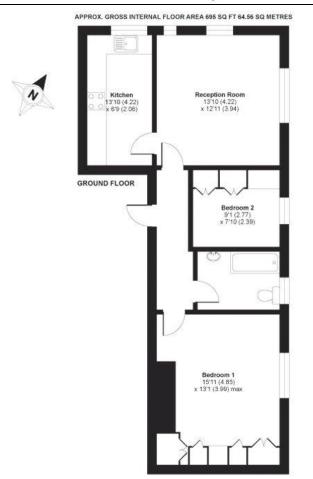

# A ground floor apartment in the village of Sonning

Apartment 1,The Manor House, Thames Street, Sonning, Berkshire, RG4 6UR

- 2 bedroom apartment
- German made Poggenpohl Kitchen
- · Set in the idyllic location of Sonning
- · Close to the River Thames and Thames path
- Parking & Mooring
- No onward chain