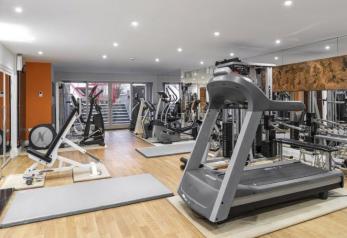

# SONNING COURT IS A GRACEFUL AND IMPRESSIVE ENGLISH COUNTRY MANSION

• 8 Bedrooms • 11 Bathrooms • 11 Receptions • Cinema room & gym • Cellar & wine vault • Guest / staff accommodation • Covered heated outdoor swimming pool • Floodlit hard tennis court • Landscaped gardens and grounds • Four car garage & parking • EPC Rating = E • Council Tax