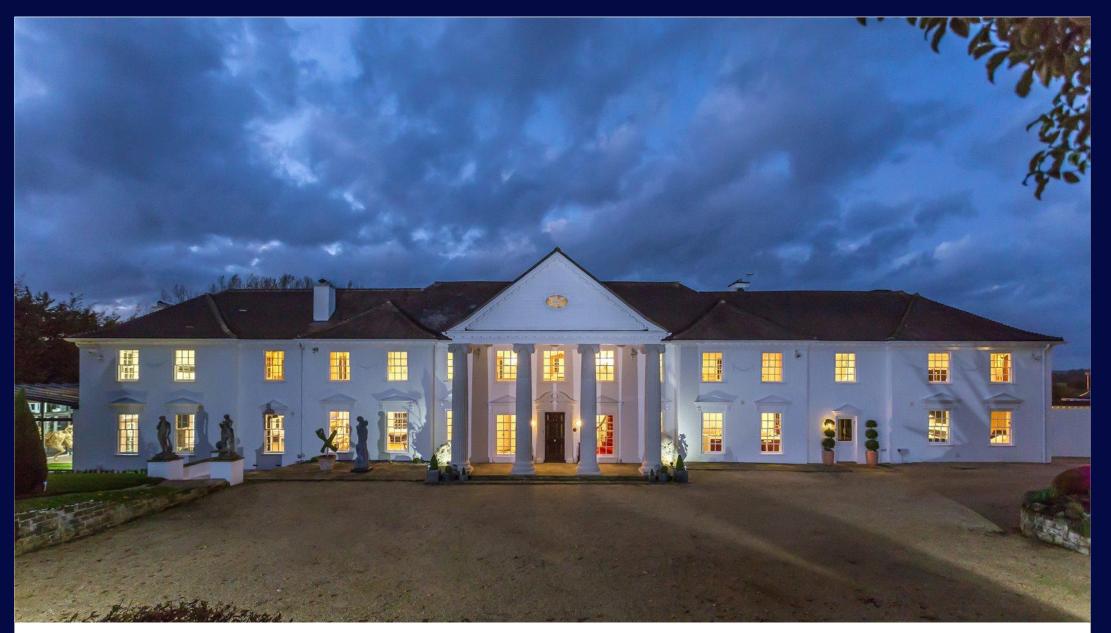

# SONNING COURT IS A GRACEFUL AND IMPRESSIVE ENGLISH COUNTRY MANSION ON THE BEND OF THE RIVER THAMES.

SONNING, BERKSHIRE, RG4 6UR

Part Furnished, ROA + £285 inc VAT tenancy paperwork fee and other charges apply.\*

#### Description

Sonning Court is set in a beautiful village of Sonning On Thames in the Royal County of Berkshire close to London and Heathrow. Constructed to magnificent standards some fifty years ago, Sonning Court is a graceful and impressive English country mansion with nine bedrooms, on the bend of The River Thames. The architect was influenced by the Greek period, erecting four impressive sculptural lonic stone columns adorning the façade of the residence.

This is a stunning riverside property set in wonderful secluded gardens. The property is situated in the heart of Sonning on Thames and boasts many interesting features. There are several separate buildings on the estate.