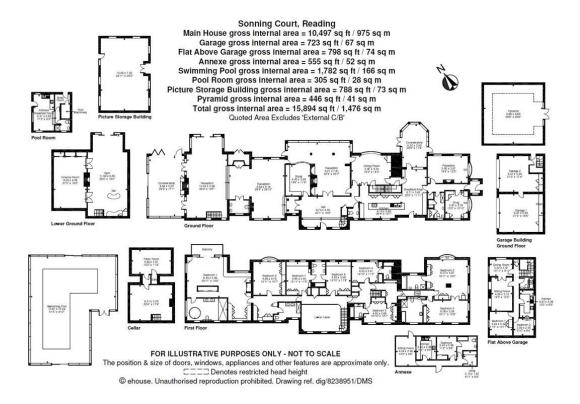

## FLOORPLANS

5

Gross internal area: 15894 sq ft, 1476 m<sup>2</sup>

\*Tenancy paperwork fees including drawing up the tenancy agreement, reference charge for one tenant - £285 (inc VAT). £39 (inc VAT) for each additional tenant, occupant, guarantor reference where required. Inventory check in fee – charged at the start of the tenancy. Third party charge, sliding scale, dependent upon property size and whether furnished/unfurnished/part furnished and the company available at the time. For example. a minimum charge being £69 (inc VAT) for a one bedroom flat in the country and maximum of £582 (inc VAT) for a 6 bedroom London house. Deposit – usually equivalent to six weeks rent, though may be greater subject to mutual agreement. Pets – additional deposit required generally equivalent to two weeks rent. For more details visit Savills.co.uk/fees .Please be advised that the local area maybe affected by aircraft noise and/or planning applications. We advise you make your own enquiries. 20190102ARAE