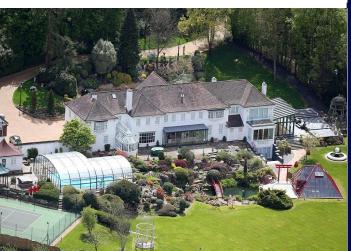

#### Description

Sonning Court is set in a beautiful village of Sonning On Thames in the Royal County of Berkshire close to London and Heathrow. Constructed to magnificent standards some fifty years ago, Sonning Court is a graceful and impressive English country mansion with nine bedrooms, on the bend of The River Thames. The architect was influenced by the Greek period, erecting four impressive sculptural lonic stone columns adorning the façade of the residence.

This is a stunning riverside property set in wonderful secluded gardens. The property is situated in the heart of Sonning on Thames and boasts many interesting features. There are several separate buildings on the estate.

Large entrance hall with lovely black and white floor and sweeping staircase, sitting room overlooking the gardens, large study/reception room, lovely morning room, dining room, fully fitted kitchen with second kitchen to the rear. Separate living space consisting of sitting room, bedroom, and bathroom, large conservatory, 7 bedrooms all doubles with 5 bathrooms and dressing room areas. Large garden with triple garage that has cottage flat above, 2 bedrooms, bathroom, kitchen and sitting room, one bedroom pool house with bathroom and kitchen, large swimming pool, tennis courts, helicopter pad, interesting pyramid in the garden used as selfcontained office space. All with river frontage and mooring.