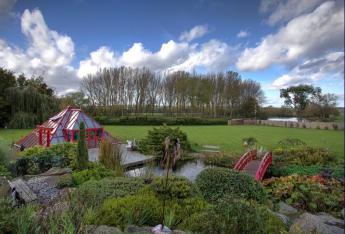

This is a stunning riverside property set in wonderful secluded gardens. The property is situated in the heart of Sonning on Thames and boasts many interesting features. There are several separate buildings on the estate.

Large entrance hall with lovely black and white floor and sweeping staircase, sitting room overlooking the gardens, large study/reception room, lovely morning room, dining room, fully fitted kitchen with second kitchen to the rear. Separate living space consisting of sitting room, bedroom, and bathroom, large conservatory, 7 bedrooms all doubles with 5 bathrooms and dressing room areas. Large garden with triple garage that has cottage flat above, 2 bedrooms, bathroom, kitchen and sitting room, one bedroom pool house with bathroom and kitchen, large swimming pool, tennis courts, helicopter pad, interesting pyramid in the garden used as selfcontained office space. All with river frontage and mooring.