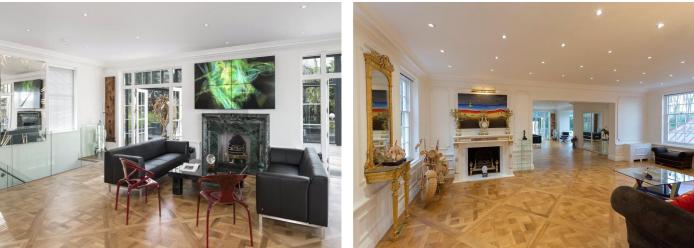

Large entrance hall with lovely black and white floor and sweeping staircase, sitting room overlooking the gardens, large study/reception room, lovely morning room, dining room, fully fitted kitchen with second kitchen to the rear. Separate living space consisting of sitting room, bedroom, and bathroom, large conservatory, 7 bedrooms all doubles with 5 bathrooms and dressing room areas. Large garden with triple garage that has cottage flat above, 2 bedrooms, bathroom, kitchen and sitting room, one bedroom pool house with bathroom and kitchen, large swimming pool, tennis courts, helicopter pad, interesting pyramid in the garden used as selfcontained office space. All with river frontage and mooring.