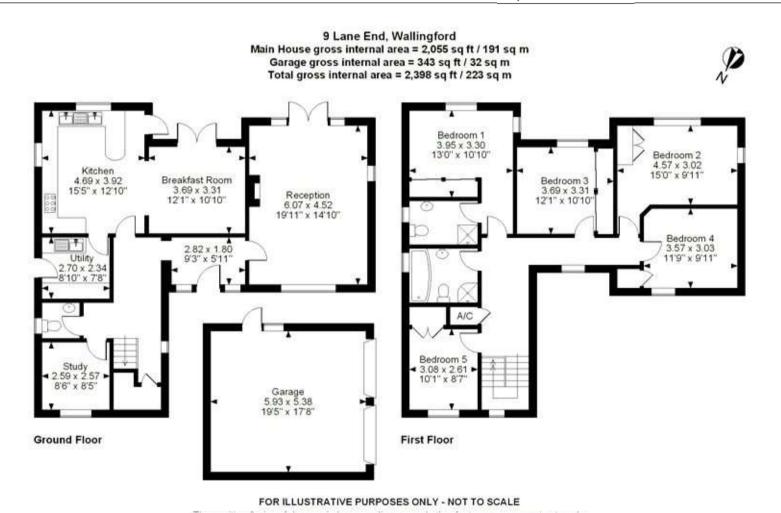

To the ground floor are an entrance hall, living room with gas fire and doors to the garden, a spacious kitchen with range cooker, open plan dining room with doors to the garden, utility room, cloakroom/WC and a family/television room.

To the first floor are a master bedroom with en suite shower room (under floor heating), four further bedrooms (three doubles) and a family bathroom (under floor heating). To the exterior, the property sits on a corner plot with an attractive garden to two sides, overlooking fields. There is a detached double garage with overhead storage and a driveway providing ample parking.

#### Viewing

All viewings will be accompanied and are strictly by prior arrangement through Savills Henley Lettings Office.
Telephone: +44 (0) 1491 843 002.

Gross Internal Area 2,055 sq ft, 191 m<sup>2</sup> Garage 343 sq ft, 32 sq m

**Total** 2.398 sq ft. 223 sq m

**Charlie Knapp** Henley Lettings

●nTheMarket.com | O savills | savills.co.uk |

+44 (0) 1491 843 002 cknapp@savills.com

Important notice Savills, their clients and any joint agents give notice that: 1. They are not authorised to make or give any representations or warranties in relation to the property either here or elsewhere, either on their own behalf or on behalf of their client or otherwise. They assume no responsibility for any statement that may be made in these particulars. These particulars do not form part of any offer or contract and must not be relied upon as statements or representations of fact. 2. Any areas, measurements or distances are approximate. The text, images and plans are for guidance only and are not necessarily comprehensive. It should not be assumed that the property has all necessary planning, building regulation or other consents and Savills have not tested any services, equipment or facilities. Prospective tenants must satisfy themselves by inspection or otherwise. Please note that the local area may be affected by aircraft noise, you should make your own enquiries regarding any noise within the area before you make any offer.