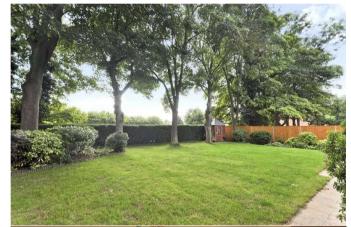

To the first floor are a master bedroom with en suite shower room (under floor heating), four further bedrooms (three doubles) and a family bathroom (under floor heating). To the exterior, the property sits on a corner plot with an attractive garden to two sides, overlooking fields. There is a detached double garage with overhead storage and a driveway providing ample parking.

Garden: tenant to look after garden. A video tour is available for this property.