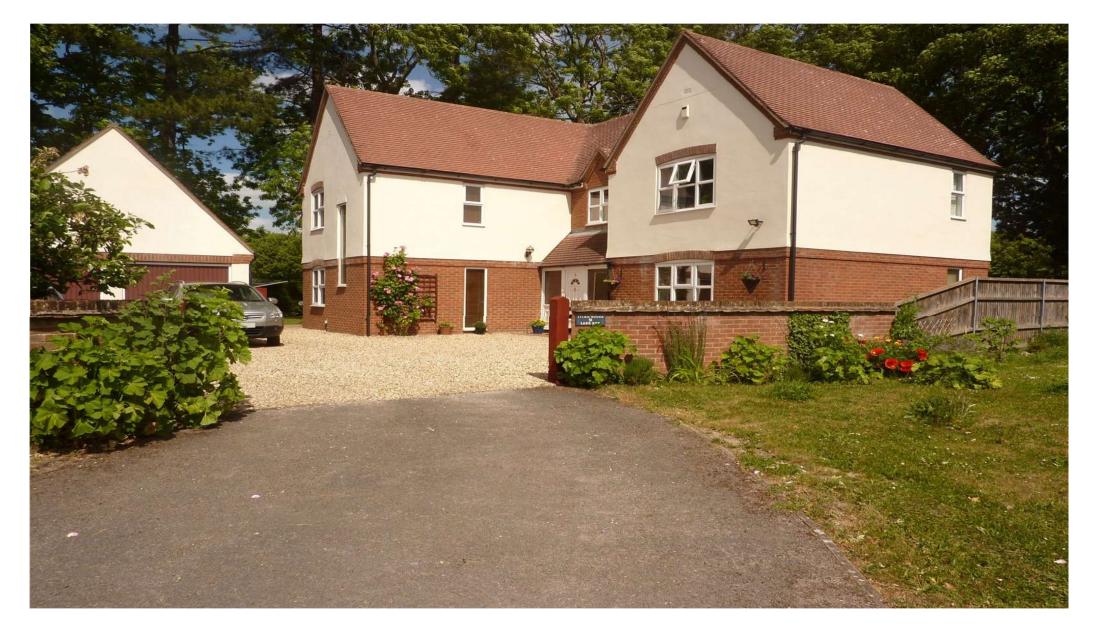

# An attractive family home with generous accommodation

Lane End, Crowmarsh Gifford, Wallingford, Oxfordshire, OX10

A video tour is available for this property • Family home • Garage & parking • Lovely garden • Summer house • Close to River Thames

### About this property

Situated at the top of a small cul de sac of modern homes, this spacious and well presented family home offers good size accommodation and an attractive garden, situated close to Wallingford town.

To the first floor are a master bedroom with en suite shower room (under floor heating), four further bedrooms (three doubles) and a family bathroom (under floor heating). To the exterior, the property sits on a corner plot with an attractive garden to two sides, overlooking fields. There is a detached double garage with overhead storage and a driveway providing ample parking.