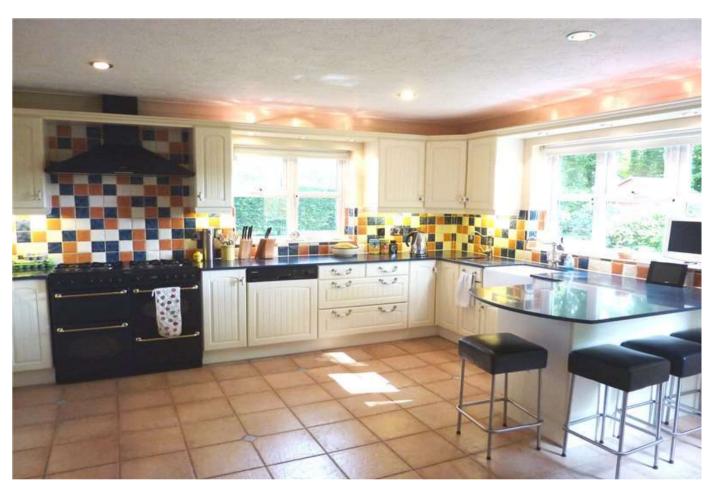

To the ground floor are an entrance hall, living room with gas fire and doors to the garden, a spacious kitchen with range cooker, open plan dining room with doors to the garden, utility room, cloakroom/WC and a family/television room.