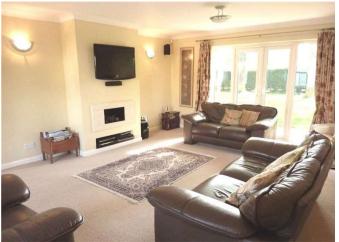

To the ground floor are an entrance hall, living room with gas fire and doors to the garden, a spacious kitchen with range cooker, open plan dining room with doors to the garden, utility room, cloakroom/WC and a family/television room.