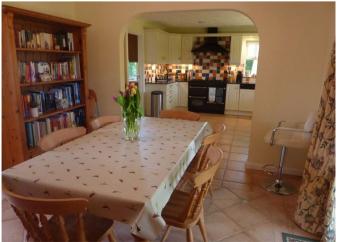

To the ground floor are an entrance hall, living room with gas fire and doors to the garden, a spacious kitchen with range cooker, open plan dining room with doors to the garden, utility room, cloakroom/WC and a family/television room.