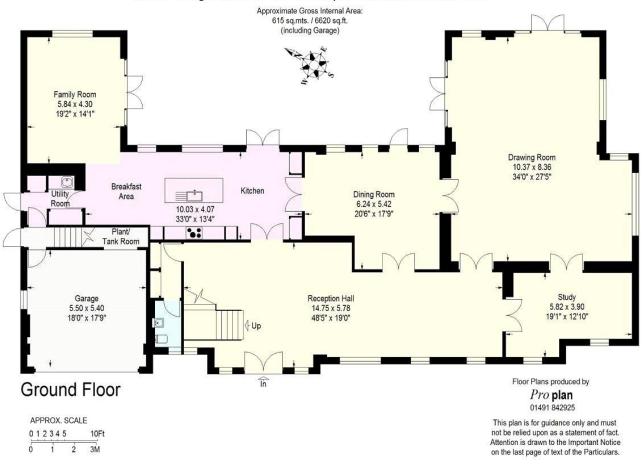

Arranged over two floors and benefitting from lateral living, this property provides off street parking via carriage driveway, double garage, six bedrooms and a principal bedroom suite with private balcony.

The accommodation comprises of principal bedroom with dressing room, private balcony and en-suite bathroom, six further bedrooms with en-suite bathrooms, grand double height reception hall, large drawing room, study, dining room, family room, kitchen/breakfast room.