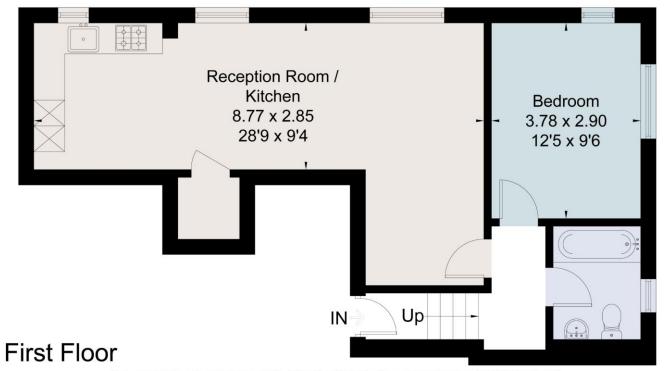

Approximate Area = 53.2 sq m / 573 sq ft For identification only. Not to scale. © Fourwalls

Surveyed and drawn in accordance with the International Property Measurement Standards (IPMS 2: Residential) fourwalls-group.com 267818