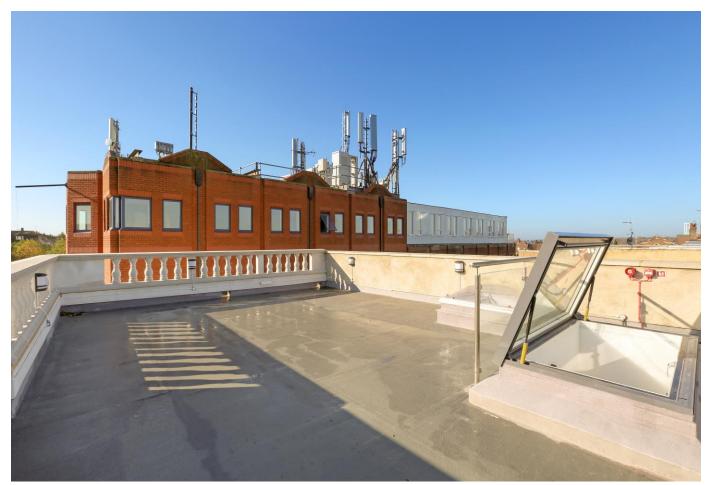

A high spec apartment set in a brand new development with access to a fantastic roof terrace.

Golders Green Road, Golders Green, London, NW11

- One bedroom
- Bathroom
- Reception area
- Fully fitted kitchen with Bosch appliances
- Access to communal roof terrace
- Underfloor heating
- Security cameras

Further benefits include: Wooden flooring throughout, underfloor heating and access to a fantastic communal roof terrace.

There is also security cameras outside of the building.