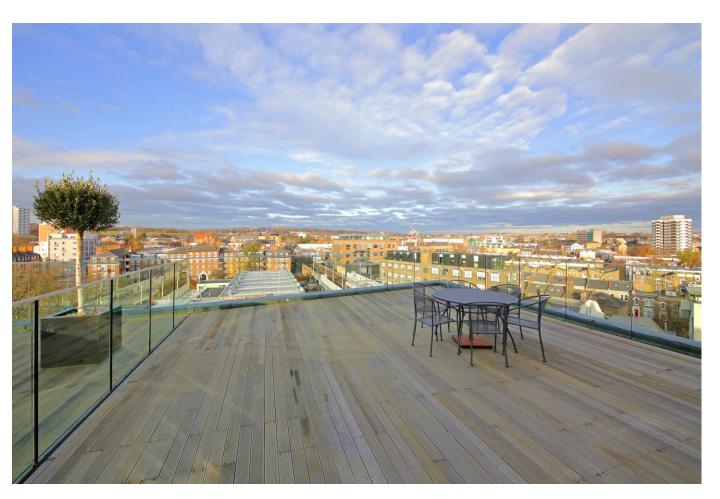

### About this property

A beautiful penthouse in excess of 1,150 sq ft with under floor heating and plenty of natural light throughout. The property also offers floor to ceiling windows, lift access, concierge services and underground parking.

The penthouse comprises an open-plan kitchen with a bright reception room and dining area. Accessible via the reception room are doors leading out on to a spacious terrace with stunning panoramic views over Hampstead and London's skyline. There is a well-proportioned principle en suite with shower room, two further bedrooms and a bathroom.