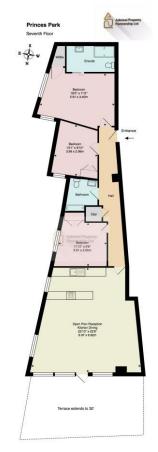

### About this property

A beautiful penthouse in excess of 1,150 sq ft with under floor heating and plenty of natural light throughout. The property also offers floor to ceiling windows, lift access, concierge services and underground parking.

The penthouse comprises an open-plan kitchen with a bright reception room and dining area. Accessible via the reception room are doors leading out on to a spacious terrace with stunning panoramic views over Hampstead and London's skyline. There is a well-proportioned principle en suite with shower room, two further bedrooms and a bathroom.

onTheMarket.com | Savills | savills.co.uk | xavier.dias@savills.com

Approx. Gross Internal Area: 1152 ft2 ... 107.0 m2

Important notice Savills, their clients and any joint agents give notice that: 1. They are not authorised to make or give any representations or warranties in relation to the property either here or elsewhere, either on their own behalf or on behalf of their client or otherwise. They assume no responsibility for any statement that may be made in these particulars. These particulars do not form part of any offer or contract and must not be relied upon as statements or representations of fact. 2. Any areas, measurements or distances are approximate. The text, images and plans are for guidance only and are not necessarily comprehensive. It should not be assumed that the property has all necessary planning, building regulation or other consents and Savills have not tested any services, equipment or facilities. Prospective tenants must satisfy themselves by inspection or otherwise. Please note that the local area may be affected by aircraft noise, you should make your own enquiries regarding any noise within the area before you make any offer.