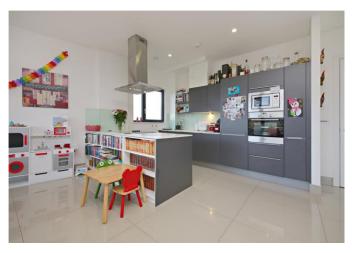

### About this property

A beautiful penthouse in excess of 1,150 sq ft with under floor heating and plenty of natural light throughout. The property also offers floor to ceiling windows, lift access, concierge services and underground parking.

The penthouse comprises an open-plan kitchen with a bright reception room and dining area. Accessible via the reception room are doors leading out on to a spacious terrace with stunning panoramic views over Hampstead and London's skyline. There is a well-proportioned principle en suite with shower room, two further bedrooms and a bathroom.