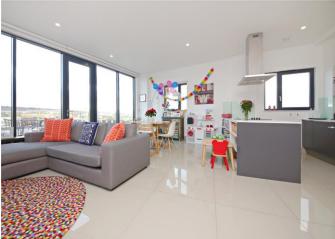

### About this property

A beautiful penthouse in excess of 1,150 sq ft with under floor heating and plenty of natural light throughout. The property also offers floor to ceiling windows, lift access, concierge services and underground parking.

The penthouse comprises an open-plan kitchen with a bright reception room and dining area. Accessible via the reception room are doors leading out on to a spacious terrace with stunning panoramic views over Hampstead and London's skyline. There is a well-proportioned principle en suite with shower room, two further bedrooms and a bathroom.