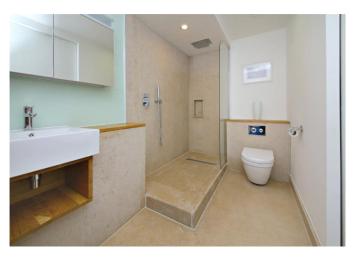

The penthouse comprises an open-plan kitchen with a bright reception room and dining area. Accessible via the reception room are doors leading out on to a spacious terrace with stunning panoramic views over Hampstead and London's skyline. There is a well-proportioned principle en suite with shower room, two further bedrooms and a bathroom.