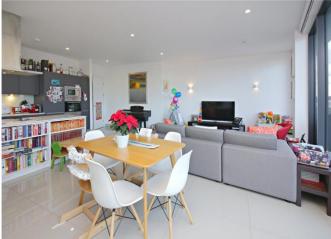

### About this property

A beautiful penthouse in excess of 1,150 sq ft with under floor heating and plenty of natural light throughout. The property also offers floor to ceiling windows, lift access, concierge services and underground parking.

The penthouse comprises an open-plan kitchen with a bright reception room and dining area. Accessible via the reception room are doors leading out on to a spacious terrace with stunning panoramic views over Hampstead and London's skyline. There is a well-proportioned principle en suite with shower room, two further bedrooms and a bathroom.