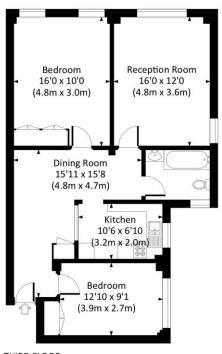

## Viewing

All viewings will be accompanied and are strictly by prior arrangement through Savills Hampstead Lettings Office. Telephone: +44 (0) 20 7472 5030.

+44 (0) 20 7472 5030

ETON RISE, NW3 Approx. gross internal area 853 Sq Ft. / 79.3 Sq M.

THIRD FLOOR

Important notice Savills, their clients and any joint agents give notice that: 1. They are not authorised to make or give any representations or warranties in relation to the property either here or elsewhere, either on their own behalf or on behalf of their client or otherwise. They assume no responsibility for any statement that may be made in these particulars. These particulars do not form part of any offer or contract and must not be relied upon as statements or representations of fact. 2. Any areas, measurements or distances are approximate. The text, images and plans are for guidance only and are not necessarily comprehensive. It should not be assumed that the property has all necessary planning, building regulation or other consents and Savills have not tested any services, equipment or facilities. Prospective tenants must satisfy themselves by inspection or otherwise. Please note that the local area may be affected by aircraft noise, you should make your own enquiries regarding any noise within the area before you make any offer.