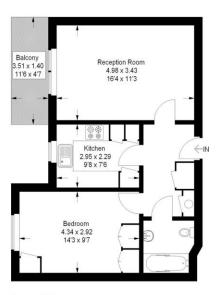

### Viewing

All viewings will be accompanied and are strictly by prior arrangement through Savills Hampstead Lettings Office. Telephone: +44 (0) 20 7472 5030.

Heathside, NW11

Approximate Gross Internal Area 49.0 sq m / 527 sq ft

Second Floor

This plan is for layout guidance only. Not drawn to scale unless stated. Windows and door openings are approximate. Whilst every care is taken in the preparation of this plan, please check all dimensions, shapes and compass bearings before making any decisions reliant upon them. (ID282978)