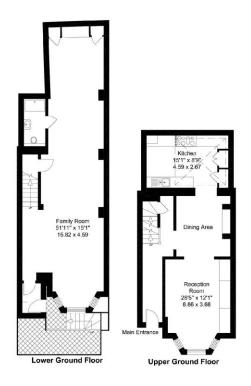

### About this property

This immaculate home which is set over five floors offers over 3,000 sq ft of living and entertaining space and retains many lovely features which include underfloor heating in the master bathroom and family room together with mood lighting, surround sound and a Wi-Fi enabled doorbell.

The property has wooden flooring, carpets throughout and comprises 4/5 bedrooms, 3 bathrooms, a reception room, dining area, Bulthaup fitted kitchen with skylight and a huge family room on the lower ground floor.

## South Hill Park, NW3

281sq m (3,026 sq ft)

(includes reduced height areas)

For identification purposes only. Not to scale © Redinventory 2019.

Important notice Savills, their clients and any joint agents give notice that: 1. They are not authorised to make or give any representations or warranties in relation to the property either here or elsewhere, either on their own behalf or on behalf of their client or otherwise. They assume no responsibility for any statement that may be made in these particulars. These particulars do not form part of any offer or contract and must not be relied upon as statements or representations of fact. 2. Any areas, measurements or distances are approximate. The text, images and plans are for guidance only and are not necessarily comprehensive. It should not be assumed that the property has all necessary planning, building regulation or other consents and Savills have not tested any services, equipment or facilities. Prospective tenants must satisfy themselves by inspection or otherwise. Please note that the local area may be affected by aircraft noise, you should make your own enquiries regarding any noise within the area before you make any offer.