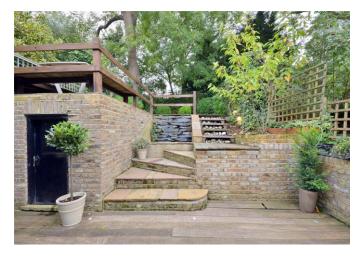

All heating throughout the home runs on Honeywell controllers with schedules that can be edited to preference and controlled remotely via the mobile app.

Other benefits of this house include a water softener for the whole home. a conservatory area which leads out to a patio garden with decking and a waterfall feature. There is also wine cellar that has a capacity for 1,500 bottles, 2 internal subzero wine fridges and a larger external wine storage unit in the garden.