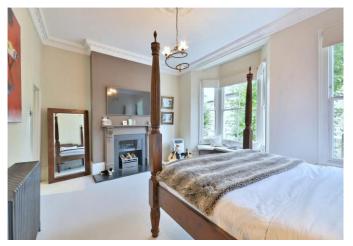

### About this property

This immaculate home which is set over five floors offers over 3,000 sq ft of living and entertaining space and retains many lovely features which include underfloor heating in the master bathroom and family room together with mood lighting, surround sound and a Wi-Fi enabled doorbell.

The property has wooden flooring, carpets throughout and comprises 4/5 bedrooms, 3 bathrooms, a reception room, dining area, Bulthaup fitted kitchen with skylight and a huge family room on the lower ground floor.