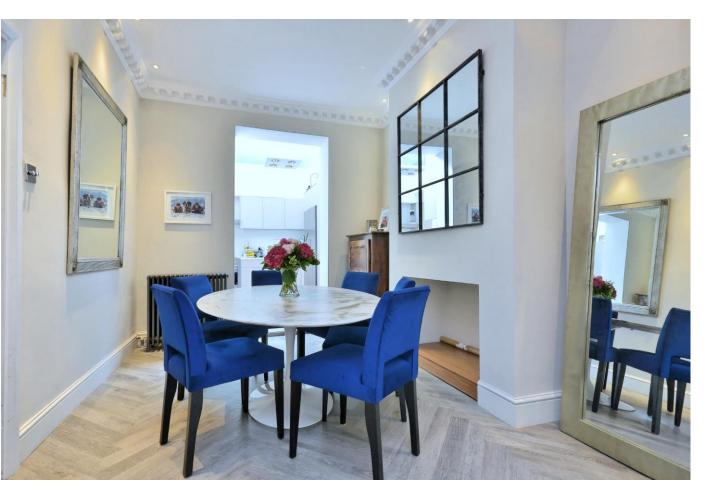

The property has wooden flooring, carpets throughout and comprises 4/5 bedrooms, 3 bathrooms, a reception room, dining area, Bulthaup fitted kitchen with skylight and a huge family room on the lower ground floor.