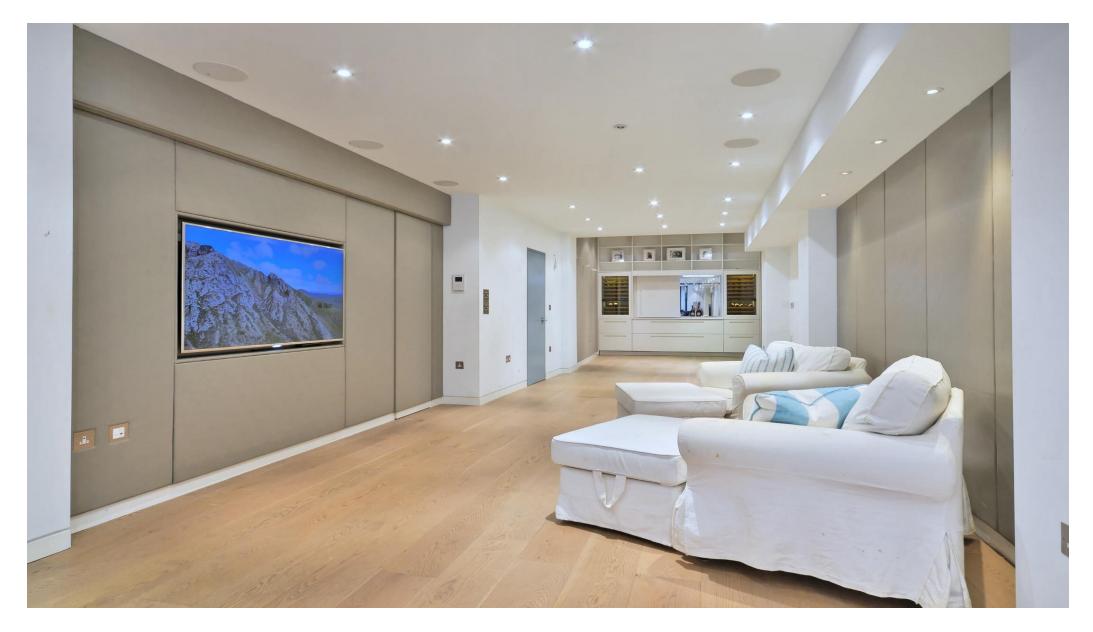

### About this property

This immaculate home which is set over five floors offers over 3,000 sq ft of living and entertaining space and retains many lovely features which include underfloor heating in the master bathroom and family room together with mood lighting, surround sound and a Wi-Fi enabled doorbell.

All heating throughout the home runs on Honeywell controllers with schedules that can be edited to preference and controlled remotely via the mobile app.

Other benefits of this house include a water softener for the whole home. a conservatory area which leads out to a patio garden with decking and a waterfall feature. There is also wine cellar that has a capacity for 1,500 bottles, 2 internal subzero wine fridges and a larger external wine storage unit in the garden.