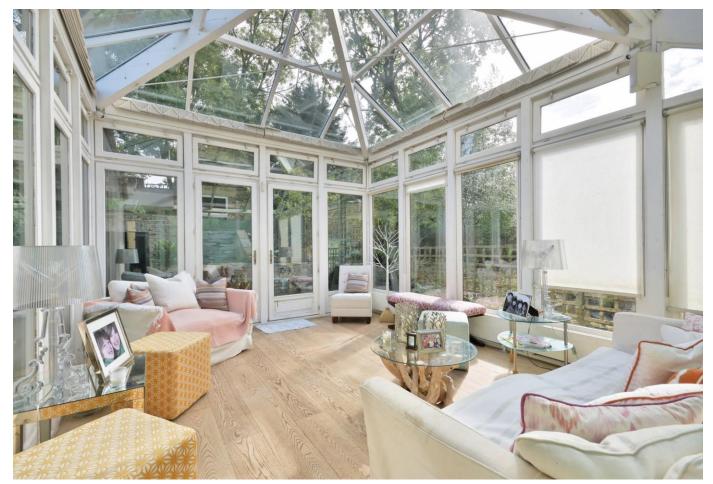

All heating throughout the home runs on Honeywell controllers with schedules that can be edited to preference and controlled remotely via the mobile app.

Other benefits of this house include a water softener for the whole home. a conservatory area which leads out to a patio garden with decking and a waterfall feature. There is also wine cellar that has a capacity for 1,500 bottles, 2 internal subzero wine fridges and a larger external wine storage unit in the garden.