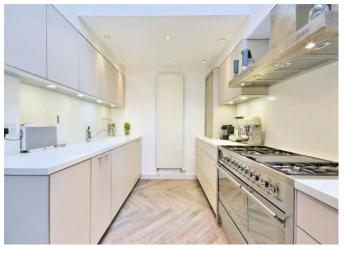

The property has wooden flooring, carpets throughout and comprises 4/5 bedrooms, 3 bathrooms, a reception room, dining area, Bulthaup fitted kitchen with skylight and a huge family room on the lower ground floor.